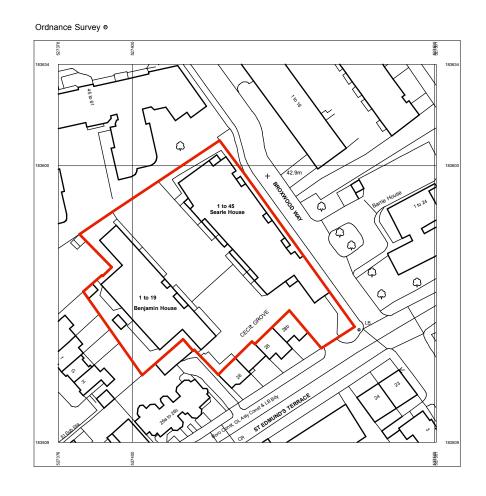

## PLANNING

| Guinness Court NW8 | Drawing:  | EXISTING LOCATION PLAN |
|--------------------|-----------|------------------------|
|                    | DWG:      | 1323 - EX - 000        |
|                    | Revision: | /                      |
|                    |           |                        |