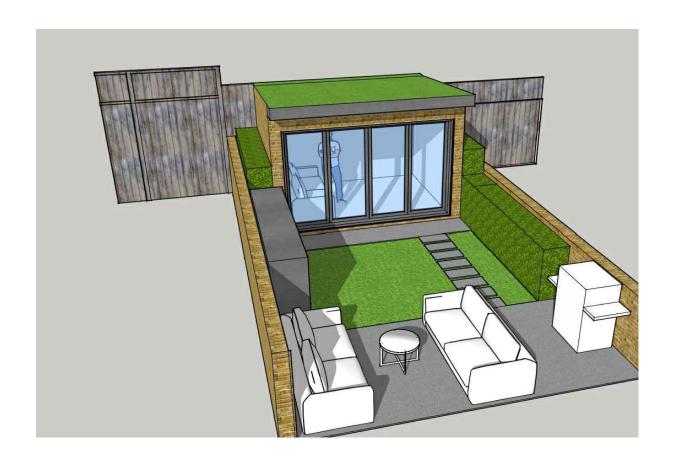

VIEW OF EXISTING REAR GARDEN AS SEEN FROM THE REAR OF THE EXISTING HOUSE

3 DIMENSIONAL VIEW OF PROPOSED NEW SUMMER HOUSE

VIEW OF PROPOSED NEW SUMMER HOUSE AS SEEN FROM THE REAR OF THE EXISTING HOUSE

3 DIMENSIONAL VIEW OF PROPOSED NEW SUMMER HOUSE

1. ANNEXE WIDTH REDUCED BY

1. MM\_ALLOW 0.5M GAP TO EACH
SIDE BETWEEN ANNEXE &
BOUNDARY WALL FOR
PLANTING

CLIENT: FILIPPO GINANNI

PROPOSED: NEW SUMMER HOUSE

SITE LOCATION: 38 WOODSOME ROAD, LONDON NW5

STAGE: PLANNING STAGE DRAWING TITLE: PROPOSED 3D RENDERS