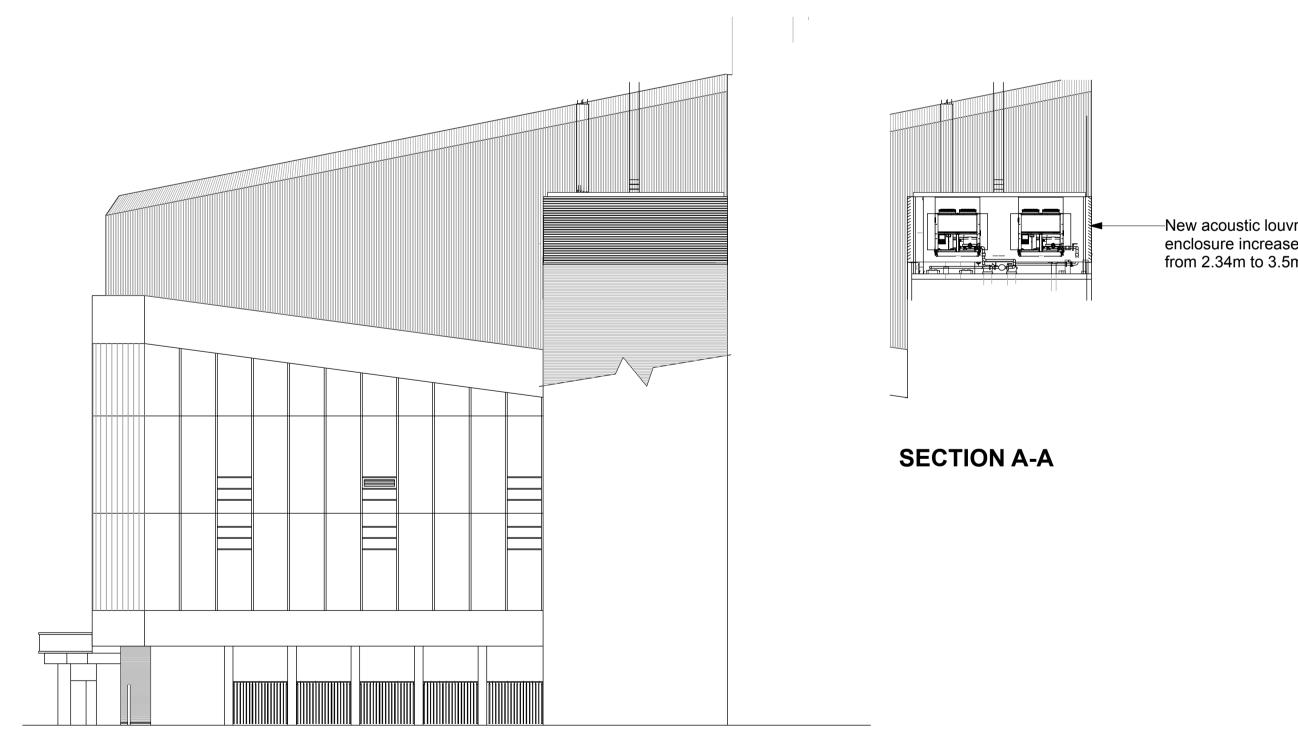

This drawing is the property of Lee/ Fitzgerald Architects. Copyright reserved. DO NOT SCALE.

**ELEVATION 1 - PARKER STREET** 

**ELEVATION 2 - DRURY LANE** 

**ELEVATION 3 - MEWS** 

**EXISTING PLAN** 

| uvre<br>ised<br>5m |                      |
|--------------------|----------------------|
|                    |                      |
|                    |                      |
|                    |                      |
|                    | Client  LWT THEATRES |

Gillian Lynne Theatre - new chillers

Proposed chillers - plans & elevations

| Drawn by      | Checked by | Scale | Date    |
|---------------|------------|-------|---------|
| MF            | TL         | 1:200 | Jan/'24 |
| Drawing numbe | Revision   |       |         |
| 200/F         | Α          |       |         |
|               |            |       |         |