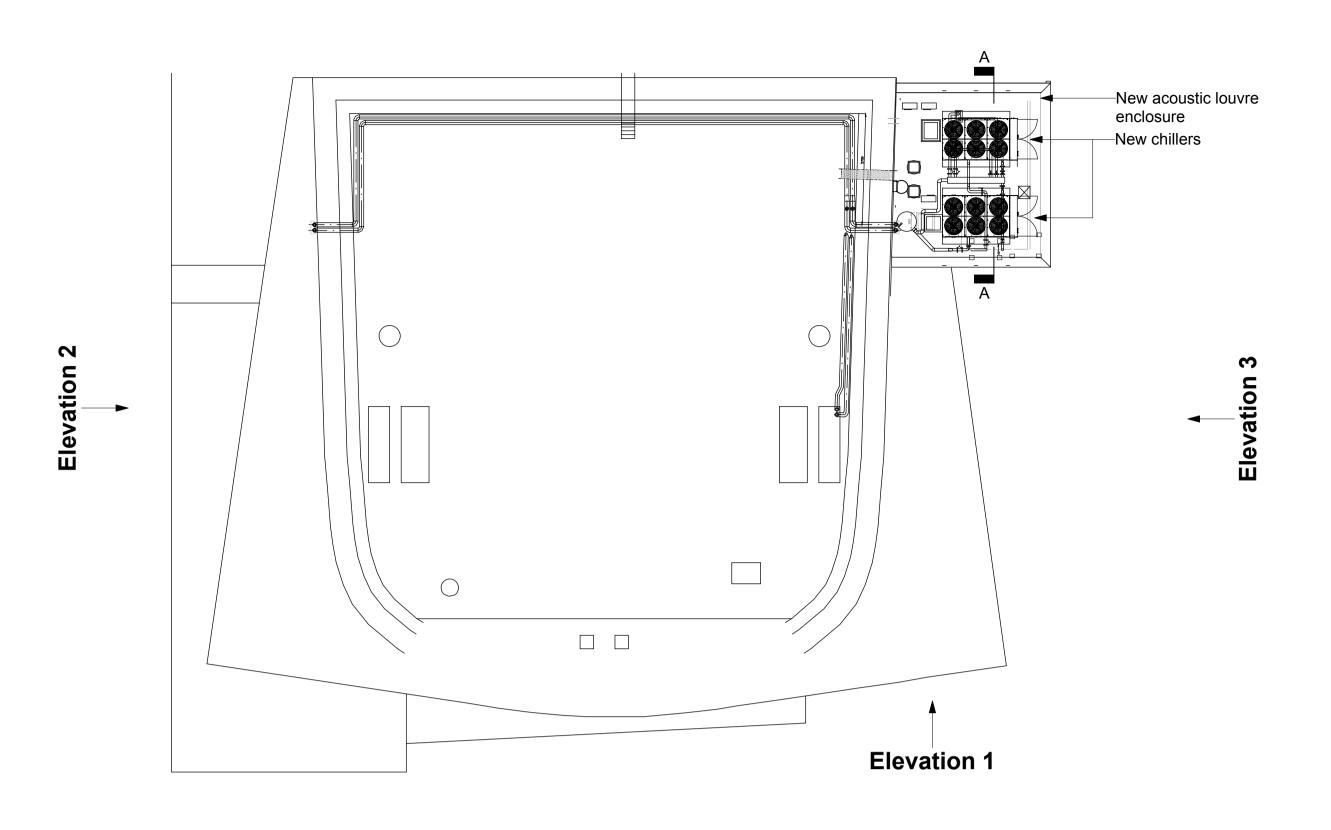

This drawing is the property of Lee/ Fitzgerald Architects. Copyright reserved. DO NOT SCALE.

**ELEVATION 1 - PARKER STREET** 

**ELEVATION 2 - DRURY LANE** 

**ELEVATION 3 - MEWS** 

**EXISTING PLAN** 

| uvre<br>ised<br>5m |                      |
|--------------------|----------------------|
|                    |                      |
|                    |                      |
|                    |                      |
|                    | Client  LWT THEATRES |

Gillian Lynne Theatre - new chillers

Proposed chillers - plans & elevations

| Drawn by      | Checked by | Scale | Date    |
|---------------|------------|-------|---------|
| MF            | TL         | 1:200 | Jan/'24 |
| Drawing numbe | Revision   |       |         |
| 200/F         | Α          |       |         |
|               |            |       |         |