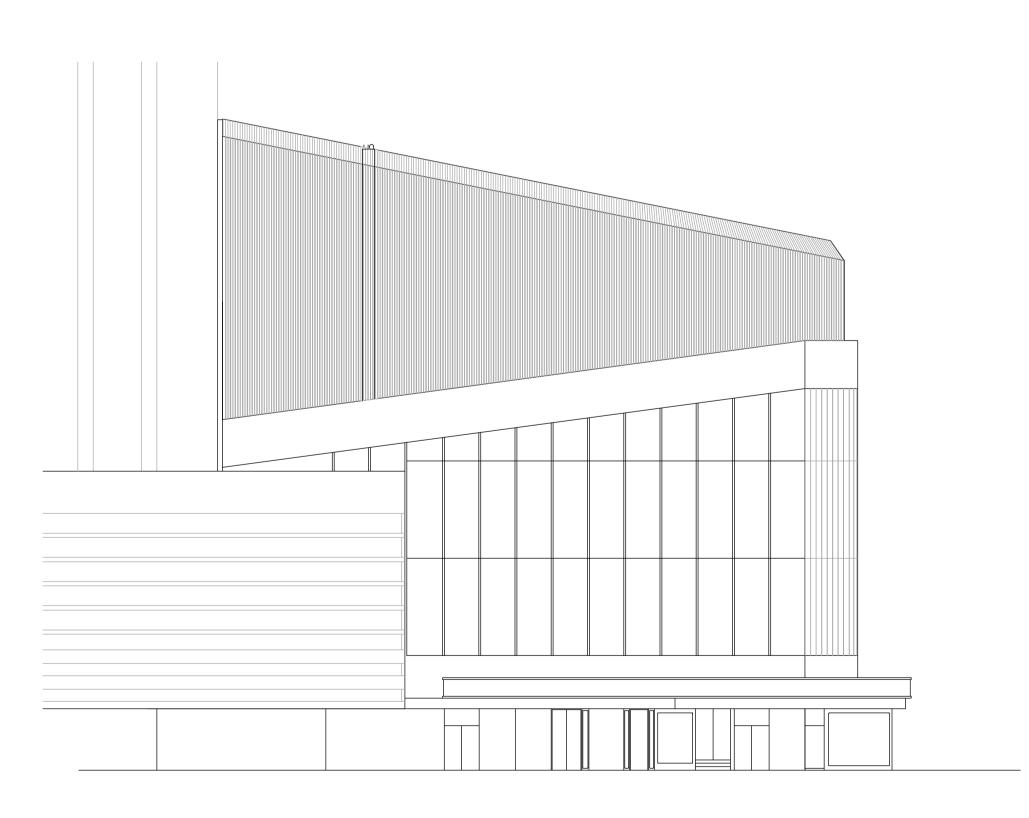

This drawing is the property of Lee/ Fitzgerald Architects. Copyright reserved. DO NOT SCALE.

**ELEVATION 1 - PARKER STREET** 

**ELEVATION 2 - DRURY LANE** 

**ELEVATION 3 - MEWS** 

**EXISTING PLAN** 

| uvre<br>ised<br>5m |                      |
|--------------------|----------------------|
|                    |                      |
|                    |                      |
|                    |                      |
|                    | Client  LWT THEATRES |

Gillian Lynne Theatre - new chillers

Proposed chillers - plans & elevations

| Drawn by      | Checked by | Scale | Date    |
|---------------|------------|-------|---------|
| MF            | TL         | 1:200 | Jan/'24 |
| Drawing numbe | Revision   |       |         |
| 200/F         | Α          |       |         |
|               |            |       |         |