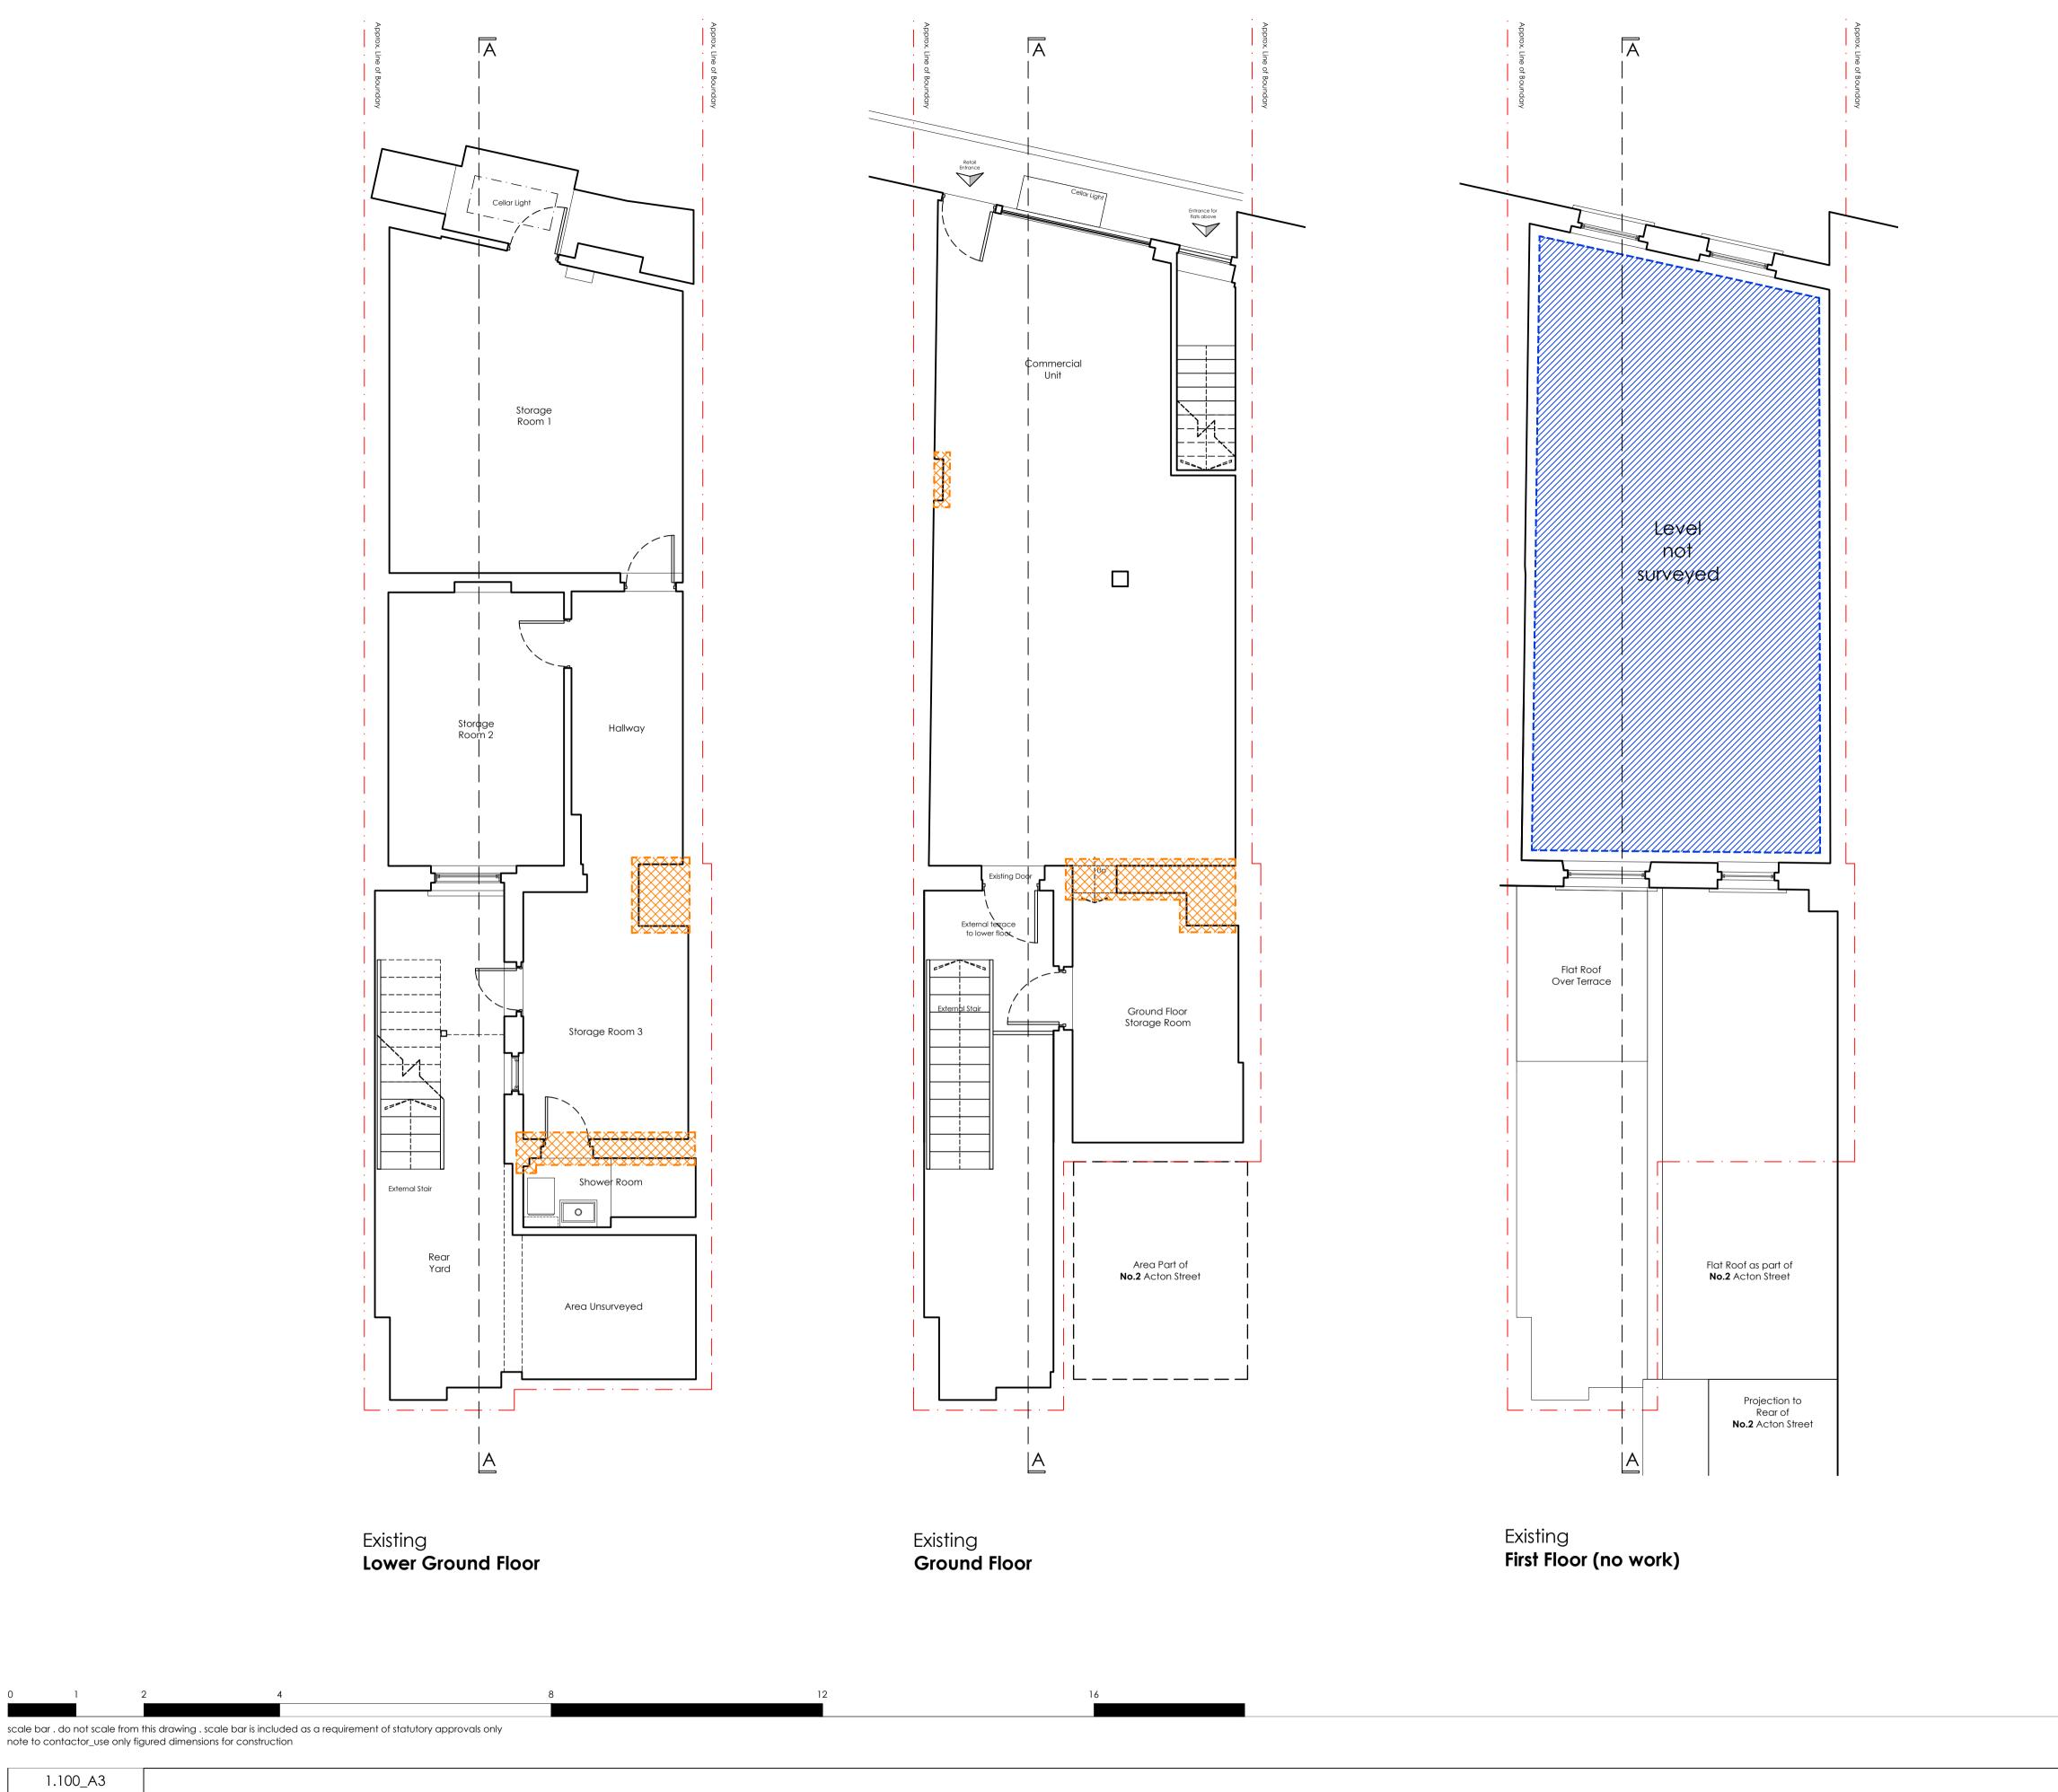

1.100\_A3 1.50\_A1

note to contactor\_use only figured dimensions for construction

District.

Studio 4 . 17-19 Blackwater Street . London . SE22 8SD 020 7871 3101 studio@districtarchitects.co.uk www.districtarchitects.co.uk this drawing is copyright.

drawn by. checked by. Planning Existing Lower Ground, Ground & First Floor project 115 Kings Cross Road Camden . London . WC1X 9NH

client Wicklow Projects for and on behalf of Loromah Estates

Demolitions . Area to be demolished

No works to be carried out

Site Boundary

General Revisions

B 2024.07.29 Prepared for Submission

job no . 074. (3) stage

. 100 series / number