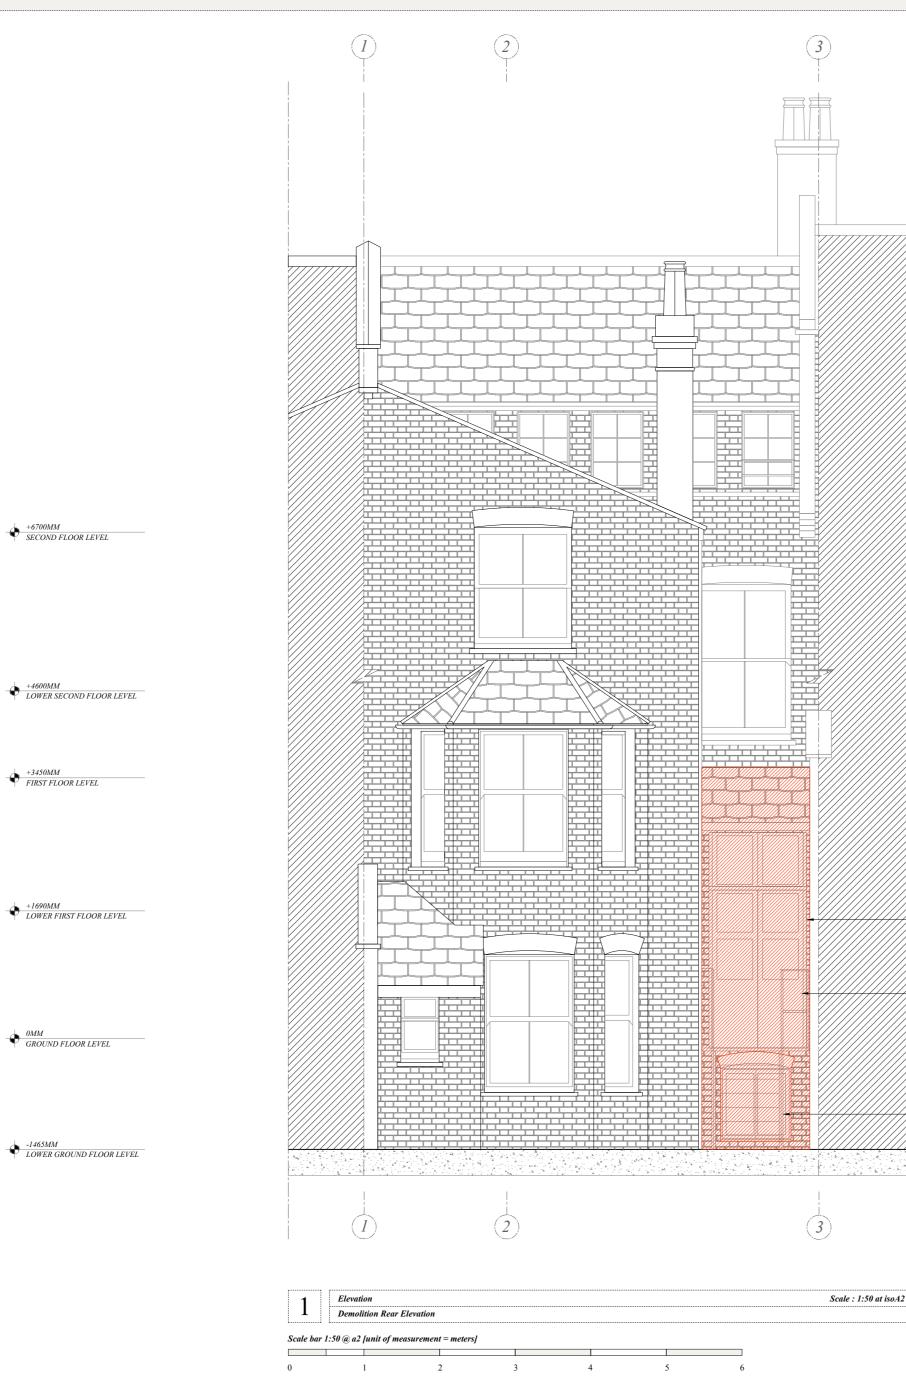

## Do not scale from drawing.

101 A+D retain all rights to any version of this drawing regardless of receipt of payment by the client.

Existing rear staircase and railing to be removed to allow space for the proposed extension.

Basement window to be closed off and demolished.

Scale : 1:50 at isoA2