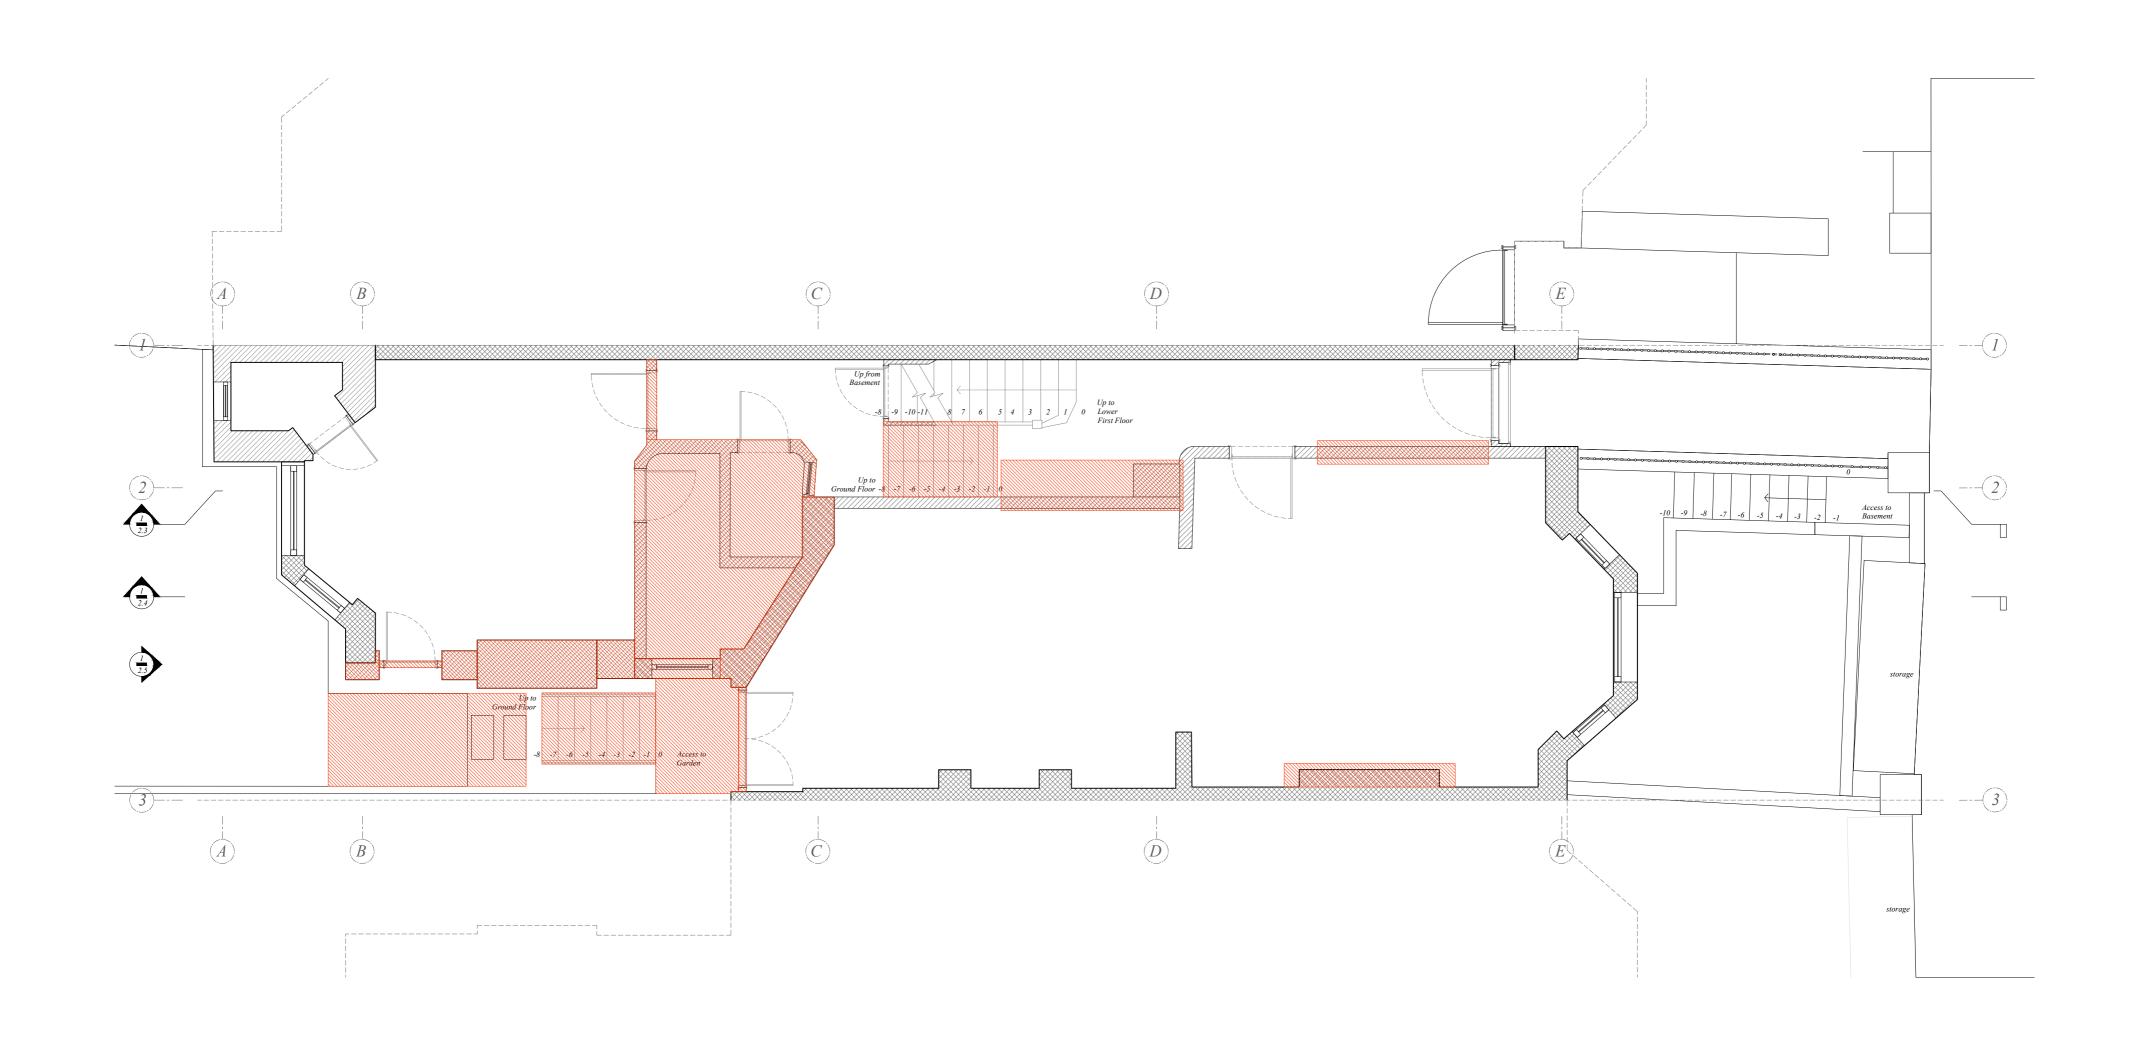

Scale: 1:50 at isoA2

101 A+D retain all rights to any version of this drawing regardless of receipt of payment by the client.

| :          | ;                                                                                                                 | :                                 |                                                                  | :                          |  |       |                                  | :               | :                        | :                            |                 | ,                        |
|------------|-------------------------------------------------------------------------------------------------------------------|-----------------------------------|------------------------------------------------------------------|----------------------------|--|-------|----------------------------------|-----------------|--------------------------|------------------------------|-----------------|--------------------------|
| IOI<br>A+D | 101 Architecture+Design<br>17-19 Berkeley Square,<br>Squareworks, BS8 1HB,<br>Clifton, Bristol, United<br>Kingdom | Project Client                    | Project Address                                                  | <u>Drawing Submissions</u> |  | Notes | Project Reference                | Drawing Number. | Drawing Revision Status. | Drawing Scale.               |                 |                          |
|            |                                                                                                                   | Amruter Iyer<br>&<br>Abhijay Jain | 15, Inglewood Road,<br>London, Greater<br>London,<br>NW6 1QT, UK |                            |  | ÷     | Not applicable<br>Not applicable |                 | 235.2023                 | 101_DRG_A2.1                 | N/A             | 1:50 @ A2                |
|            |                                                                                                                   |                                   |                                                                  |                            |  |       |                                  |                 | Project Title            | Drawing Title.               | Project Status. | Drawing Submission Date. |
|            |                                                                                                                   |                                   |                                                                  |                            |  |       |                                  |                 | 15 Inglewood Road        | Demolition Ground Floor Plan | Client Info.    | 19th June 2024           |

Planar Section

1 Planar Section

Demolition Ground Floor Plan

Scale bar 1:50 @ a2 [unit of measurement = meters]

0 1 2 3 4 5