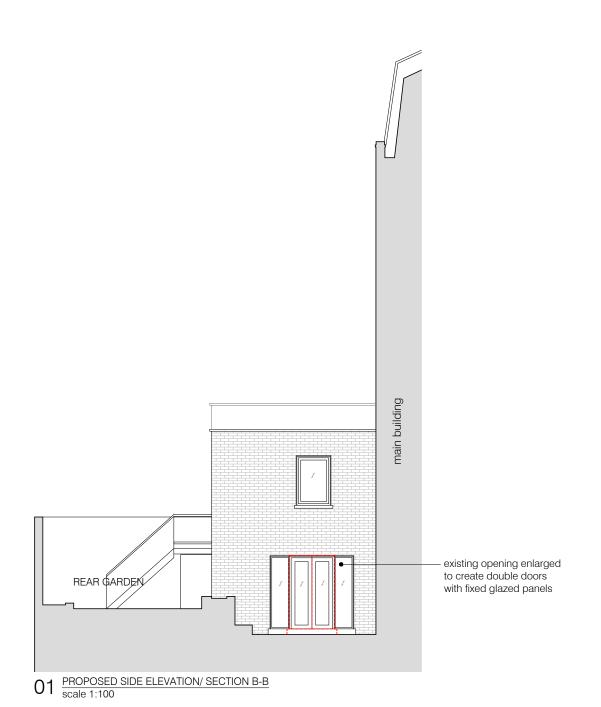

DO NOT SCALE FROM THE DRAWINGS.

project status / number scale
42 ALBERT STREET, LONDON, NW1 7QE PROPOSED/562-201-P 1:100 @ A3

## BRIAN O'REILLY ARCHITECTS

31 Oval Road, London, NW1 7EA +44 (0)20 7267 1184 www.brianoreillyarchitects.com mail@brianoreillyarchitects.com

drawing
PROPOSED FRONT &
SIDE ELEVATIONS

date 13.07.24