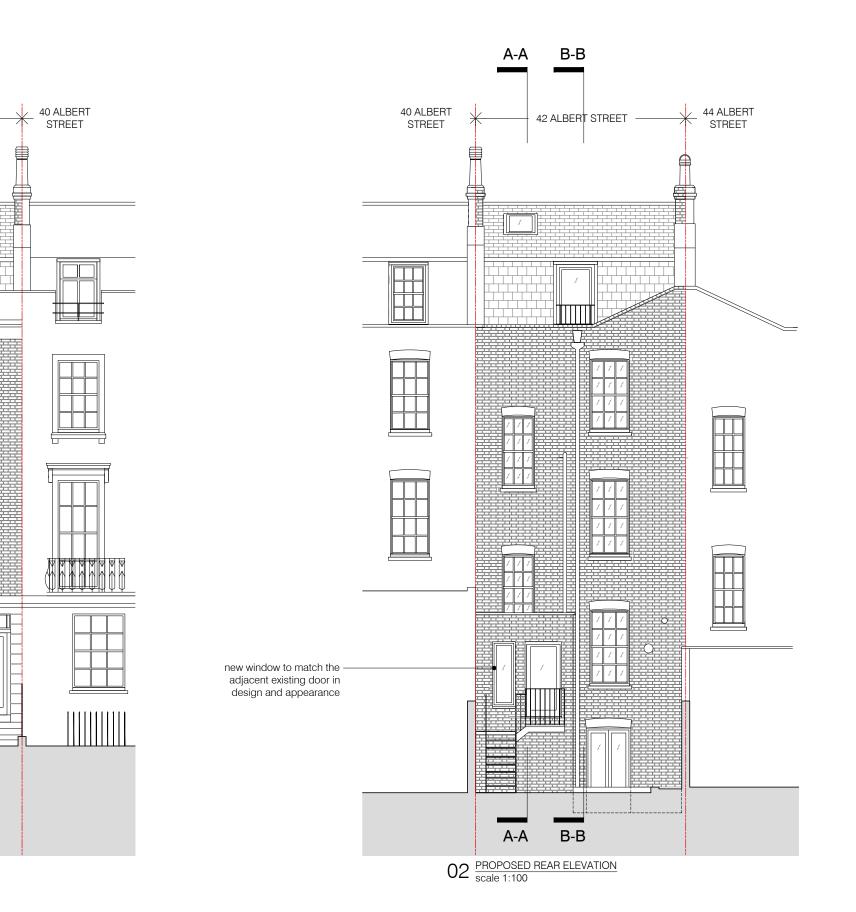

All dimensions shown are indicative and must be double checked on site by the contractor. Any inconsistencies found must be reported to Brian O'Reilly Architects.

DO NOT SCALE FROM THE DRAWINGS.

0 2 4 10m

A-A

A-A

01 PROPOSED STREET ELEVATION scale 1:100

42 ALBERT STREET

44 ALBERT

STREET

project
42 ALBERT STREET, LONDON, NW1 7NU

BRIAN O'REILLY ARCHITECTS

31 Oval Road, London, NW1 7EA +44 (0)20 7267 1184 www.brianoreillyarchitects.com mail@brianoreillyarchitects.com

status / number PROPOSED/562-200-P

PROPOSED/562-200-P 1:100 @ A3

drawing date

PROPOSED STREET & 13.0
REAR ELEVATIONS

13.07.24

scale