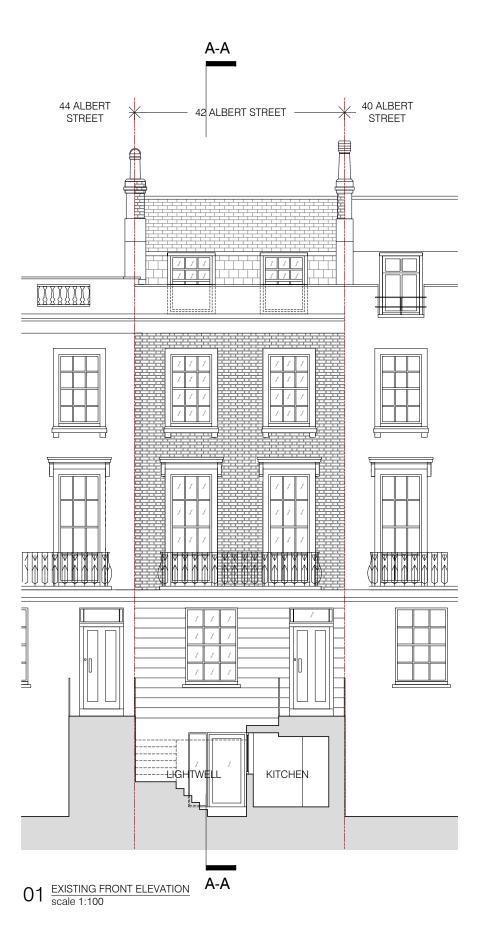

2 10m These plans are project and site specific and shall only be used for their intended purpose unless otherwise permitted by written consent of Brian O'Reilly Architects.

All dimensions shown are indicative and must be double checked on site by the contractor. Any inconsistencies found must be reported to Brian O'Reilly Architects.

DO NOT SCALE FROM THE DRAWINGS.

01 EXISTING SIDE ELEVATION/ SECTION B-B Scale 1:100 scale 1:100

| project                                                                                                                                     | status / number                               | scale            |
|---------------------------------------------------------------------------------------------------------------------------------------------|-----------------------------------------------|------------------|
| 42 ALBERT STREET, LONDON, NW1 7NU                                                                                                           | EXISTING/562-201-E                            | 1:100 @ A3       |
| BRIAN O'REILLY ARCHITECTS  31 Oval Road, London, NW1 7EA +44 (0)20 7267 1184 www.brianoreillyarchitects.com mail@brianoreillyarchitects.com | drawing<br>EXISTING FRONT &<br>SIDE ELEVATION | date<br>13.07.24 |