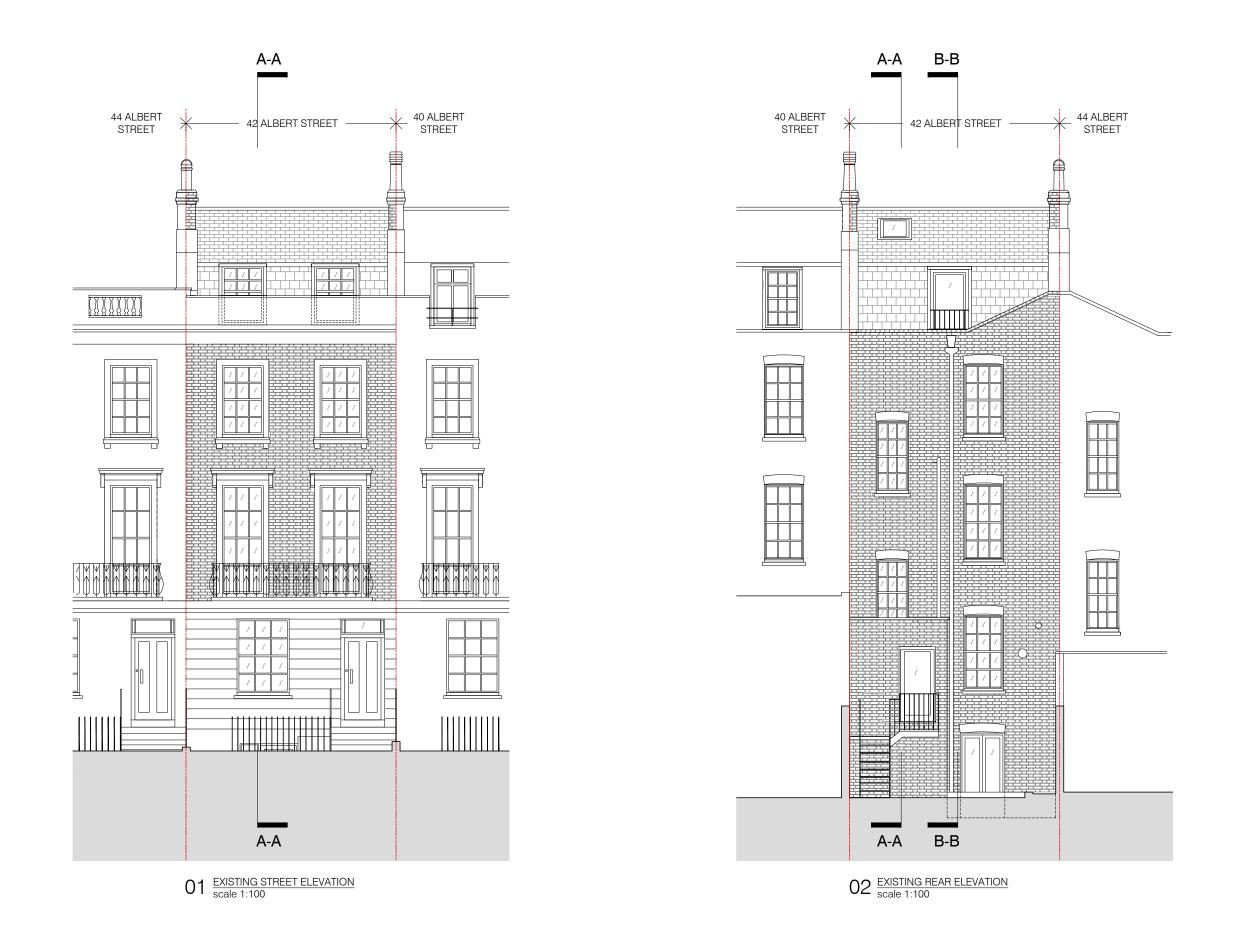

0 2 4 10m

project 42 ALBERT STREET, LONDON, NW1

All dimensions shown are indicative and must be double checked on site by the contractor. Any inconsistencies found must be reported to Brian O'Reilly Architects.

DO NOT SCALE FROM THE DRAWINGS.

| '1 7NU                                          | status / number<br>EXISTING/562-200-E           | scale<br>1:100 @ A3 |
|-------------------------------------------------|-------------------------------------------------|---------------------|
| 5<br>4 (0)20 7267 1184<br>oreillyarchitects.com | drawing<br>EXISTING STREET & REAR<br>ELEVATIONS | date<br>13.07.24    |