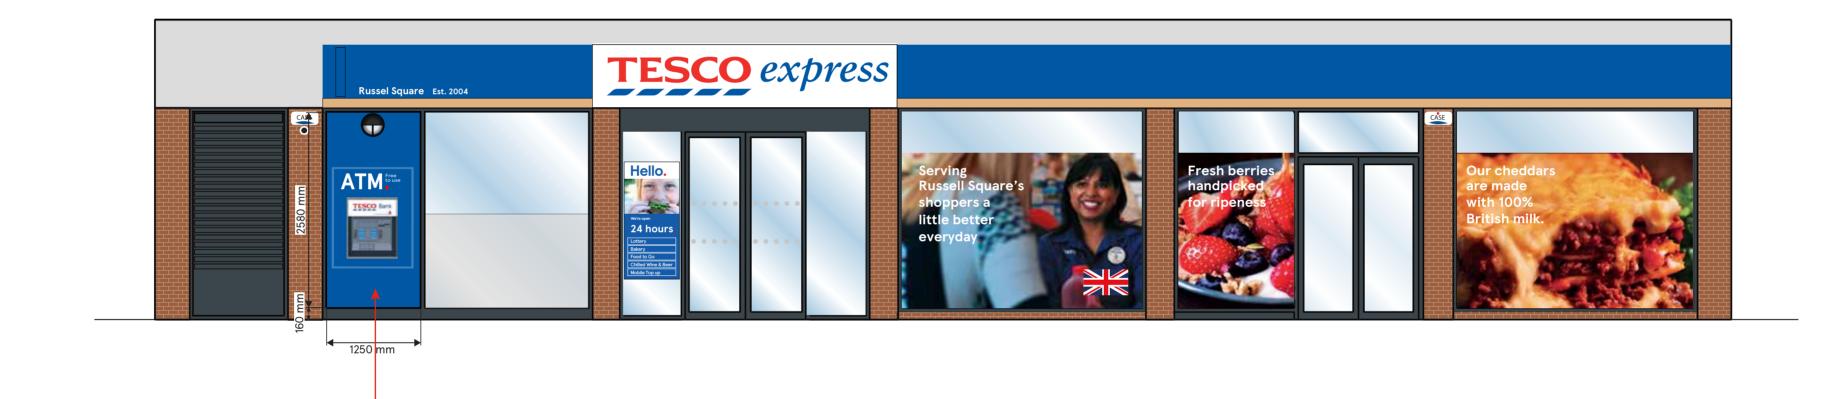

SIGN 1 1250x2580mm

Vinyl to be applied around ATM. Colour - Pantone 293C, High gloss finish, with print as per artwork. Collar Surround to ATM with halo lighting.

## **SOUTH ELEVATION**

|  | DRAWING NO 03_2720_03B                                    |                 | STORE TYPE EXPRESS        |  |
|--|-----------------------------------------------------------|-----------------|---------------------------|--|
|  | scale<br>1:50@A3                                          | DATE 26.07.2024 | STORE NAME RUSSELL SQUARE |  |
|  | CHECKED BY DEEKSHA PADMASHALI DRAWN BY MOHAMMED AFLAH K H |                 | PROPOSED ELEVATION_ADV    |  |