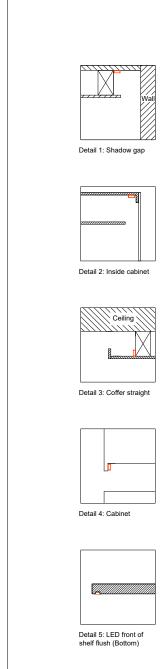

Detail 6: Joinery under sink/vanity

Detail 8: Shower niche

Notes 1. Do not scale or dimension from this drawing. In case of query refer to LDS 2. All dimensions shown in millimeters unless noted otherwise 3. For design intent only. Not for construction unless otherwise stated. 4. This drawing remains copyright and property of Lighting Design Studio and should not be copied, communicated or disclosed, without prior written commissions.