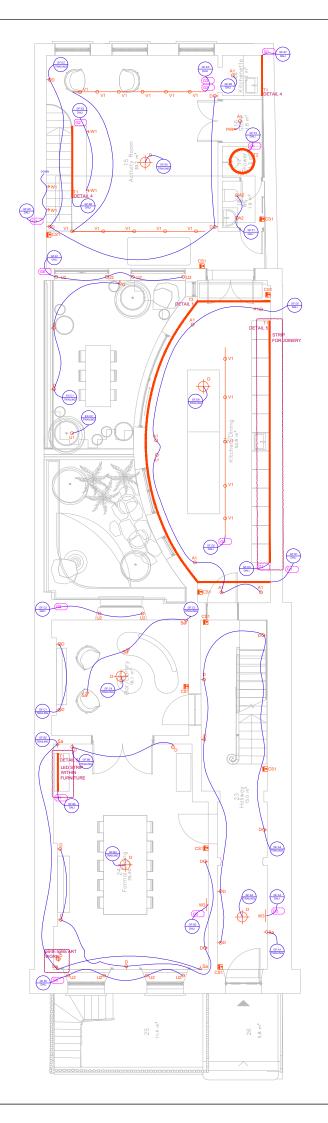

volatge drop. 10. PIR & switch locations to be confirmed by contractor on site.

| LEGEND       |                                |
|--------------|--------------------------------|
| A            | RECESSED DOWN LIGHT            |
| 0            |                                |
| B<br>O       | SURFACE MOUNTED LIGHT          |
| L            | LINEAR LIGHT                   |
| D 🕂          | DECORATIVE PENDANT             |
| D - O        | DECORATIVE WALL LIGHT          |
| T            | LED RIBBON                     |
| W  ightarrow | RECESSED WALL LIGHT LOW LEVEL  |
| ₩<br>⊕       | RECESSED WALL LIGHT HIGH LEVEL |
| U<br>O       | UPLIGHTER                      |
| V            | TRACK LIGHT                    |

| CS1      | CONTROL SWITCH                    |
|----------|-----------------------------------|
| S1       | SINGLE GANG SWITCH                |
| S2       | TWO GANG SWITCH                   |
| S3       | THREE GANG SWITCH                 |
| S4       | FOUR GANG SWITCH<br>SWITCH MASTER |
| 5a       | 5 AMP WALL SOCKET                 |
| PIR<br>业 | PIR SWITCH<br>SWITCH MASTER       |
| D/S<br>业 | DOOR SWITCH                       |
|          | CONTROL GEAR MOUNTED REMOTELY     |

- NO. OF ADDRESSES

- DIMMING TYPE