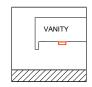

Detail 5: LED front of shelf flush (Bottom)

Detail 6: Joinery under sink/vanity

Detail 8: Shower niche

Notes

1. Do not scale or dimension from this drawing. In case of query refer to LDS

2. All dimensions shown in millimeters unless noted otherwise