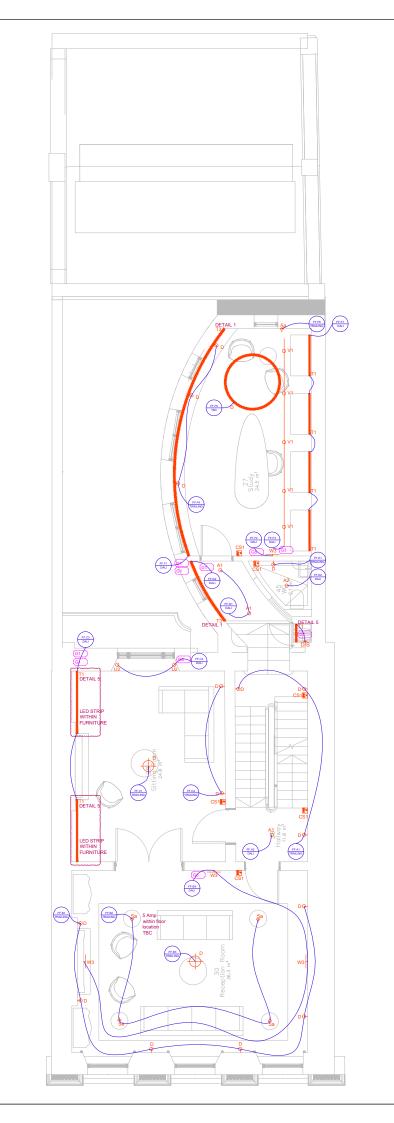

Detail 5: LED front of shelf flush (Bottom)



Detail 6: Joinery under sink/vanity





Detail 8: Shower niche

Notes

1. Do not scale or dimension from this drawing. In case of query refer to LDS

2. All dimensions shown in millimeters unless noted otherwise

3. For design intent only. Not for construction unless otherwise stated.

4. This drawing remains copyright and property of Lighting Design Studio and should not be copied, communicated or disclosed, without prior written

permission. 5. Drawing should be read in conjunction with other drawings and luminaire

layouts.

7. Lengths and driver types indicative, based on assumed loadings. These must be checked on site against finished details prior to order.

8. All drivers and transformers must be located in a dry, accessibl