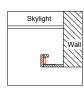

Detail 5: LED front of shelf flush (Bottom)



Detail 6: Joinery under sink/vanity





Detail 8: Shower niche

Notes

1. Do not scale or dimension from this drawing. In case of query refer to LDS

2. All dimensions shown in millimeters unless noted otherwise

3. For design intent only. Not for construction unless otherwise stated.

4. This drawing remains copyright and property of Lighting Design Studio and should not be copied, communicated or disclosed, without prior written

permission. 5. Drawing should be read in conjunction with other drawings and luminaire

layouts.

7. Lengths and driver types indicative, based on assumed loadings. These must be checked on site against finished details prior to order.

8. All drivers and transformers must be located in a dry, accessible, well ventilated location in line with requirements set-out by manufacturers.

9. All drivers