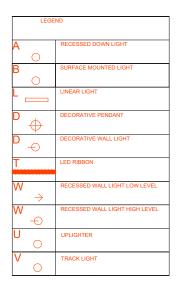

10. PIR & switch locations to be confirmed by contractor on site.

| CS1      | CONTROL SWITCH                    |
|----------|-----------------------------------|
| S1       | SINGLE GANG SWITCH                |
| S2       | TWO GANG SWITCH                   |
| S3       | THREE GANG SWITCH                 |
| S4       | FOUR GANG SWITCH<br>SWITCH MASTER |
| 5a<br>ٰ  | 5 AMP WALL SOCKET                 |
| PIR<br>* | PIR SWITCH<br>SWITCH MASTER       |
| D/S<br>± | DOOR SWITCH                       |
|          | CONTROL GEAR MOUNTED REMOTELY     |