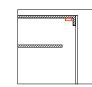

Detail 1: Shadow gap

Detail 3: Coffer straight

Detail 5: LED front of shelf flush (Bottom)

Detail 6: Joinery under sink/vanity

Detail 8: Shower niche

Notes

1. Do not scale or dimension from this drawing. In case of query refer to LDS