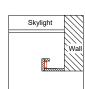

Detail 1: Shadow gap

Detail 3: Coffer straight

Detail 5: LED front of shelf flush (Bottom)

Detail 6: Joinery under sink/vanity

Detail 8: Shower niche

Notes

1. Do not scale or dimension from this drawing. In case of query refer to LDS