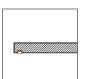

Detail 1: Shadow gap

Detail 3: Coffer straight

Detail 5: LED front of shelf flush (Bottom)

Detail 6: Joinery under sink/vanity

Detail 8: Shower niche

Notes

1. Do not scale or dimension from this drawing. In case of query refer to LDS