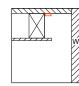

Detail 1: Shadow gap

Detail 3: Coffer straight

Detail 5: LED front of shelf flush (Bottom)

Detail 6: Joinery under sink/vanity

Detail 8: Shower niche

Notes

1. Do not scale or dimension from this drawing. In case of query refer to LDS