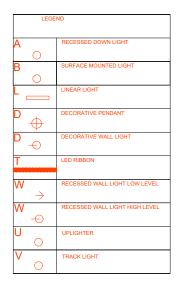

r construction unless otherwise stated.

4. This drawing remains copyright and property of Lighting Design Studio and should not be copied, communicated or disclosed, without prior written

5. Drawing should be read in conjunction with other drawings and luminaire

layouts.
7. Lengths and driver types indicative, based on assumed loadings. These must be checked on site against finished details prior to order.
8. All drivers and transformers must be located in a dry, accessible, well ventilated location in line with requirements set-out by manufacturers.
9. All drivers and transformers must be located within maximum distances set-out by manufacturers. Cable size and type to be determined on site to account for volatge drop.
10. PIR & switch locations to be confirmed by contractor on site.



| CS1      | CONTROL SWITCH                    |
|----------|-----------------------------------|
| S1<br>•  | SINGLE GANG SWITCH                |
| S2       | TWO GANG SWITCH                   |
| S3       | THREE GANG SWITCH                 |
| S4       | FOUR GANG SWITCH<br>SWITCH MASTER |
| 5a<br>ٰ  | 5 AMP WALL SOCKET                 |
| PIR<br>* | PIR SWITCH<br>SWITCH MASTER       |
| D/S<br>± | DOOR SWITCH                       |
|          | CONTROL GEAR MOUNTED REMOTELY     |



## lighting design|studio

70 Cowcross Street EC1M 6EJ 0207 112 5364 hello@lightingdesignstudio.co.uk www.lightingdesignstudio.co.uk

## 8 GLOUCESTER GATE

## LIGHTING LAYOUT THIRD FLOOR

## PRELIMINARY

| DWG NUMBER: | REVISION: |
|-------------|-----------|
| D24025.04   | 7         |
| DATE:       | P