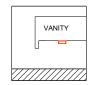

Detail 1: Shadow gap

Detail 3: Coffer straight

Detail 5: LED front of shelf flush (Bottom)

Detail 6: Joinery under sink/vanity

Detail 8: Shower niche

Notes

1. Do not scale or dimension from this drawing. In case of query refer to LDS