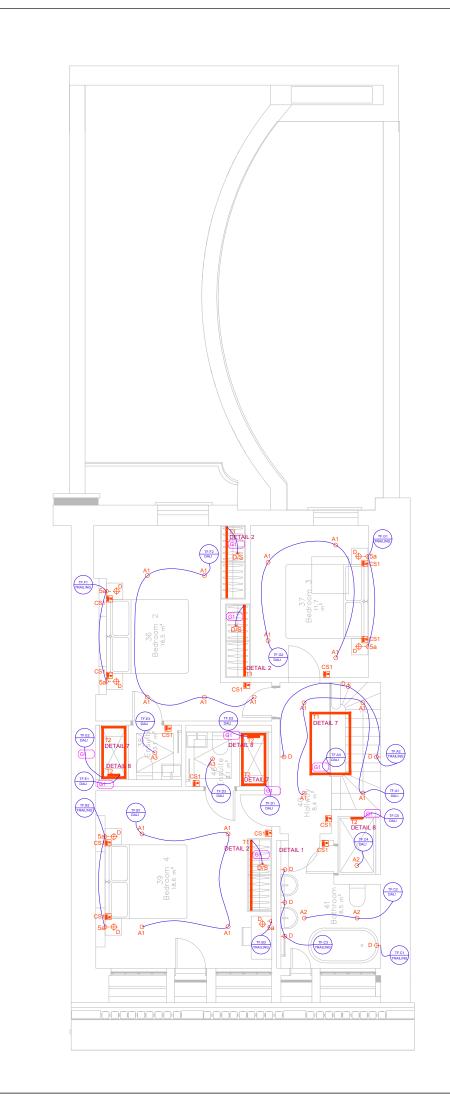

Detail 1: Shadow gap

Detail 3: Coffer straight

Detail 5: LED front of shelf flush (Bottom)

Detail 6: Joinery under sink/vanity

Detail 8: Shower niche

Notes

1. Do not scale or dimension from this drawing. In case of query refer to LDS