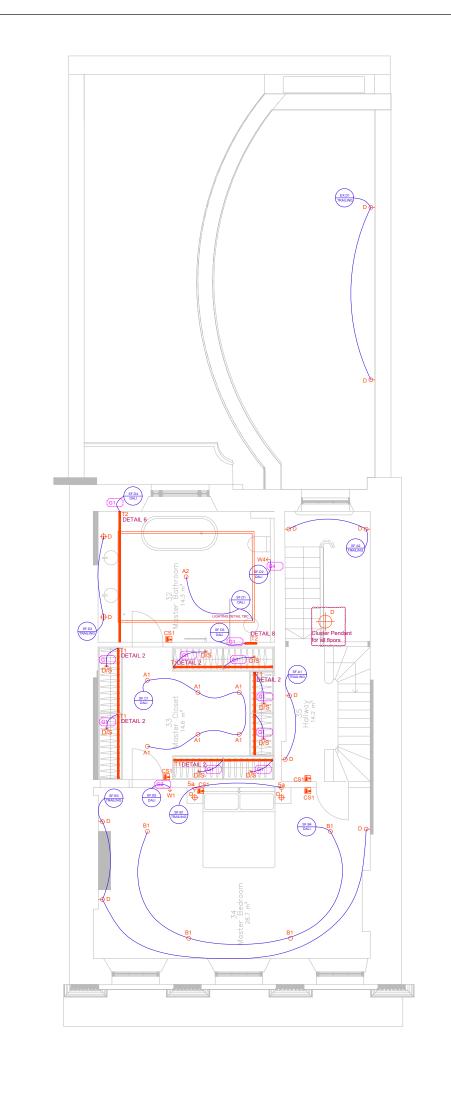

### LIGHTING LAYOUT SECOND FLOOR

| DWG NUMBER: | REVISION: |
|-------------|-----------|
| D24025.03   | 7         |
|             | 1         |
| DATE:       | PERSON:   |
| 09.08.24    | SD        |
|             |           |