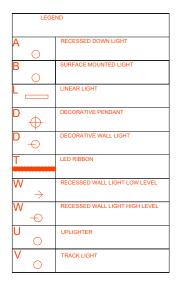

    10. PIR & switch locations to be confirmed by contractor on site.

| CS1      | CONTROL SWITCH                    |
|----------|-----------------------------------|
| S1       | SINGLE GANG SWITCH                |
| S2       | TWO GANG SWITCH                   |
| S3       | THREE GANG SWITCH                 |
| S4       | FOUR GANG SWITCH<br>SWITCH MASTER |
| 5a<br>   | 5 AMP WALL SOCKET                 |
| PIR<br>* | PIR SWITCH<br>SWITCH MASTER       |
| D/S      | DOOR SWITCH                       |
|          | CONTROL GEAR MOUNTED REMOTELY     |