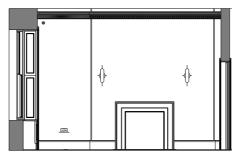

## SECOND FLOOR, FINISHES 34. MASTER BEDROOM

ELEVATION 03

Master Bedroom

Floor: New wide planks of engineered oak, running across room Walls: Paint or wallpaper Skirting: Painted. New Skirting Dado : N/A Cornice : New, painted Ceilings : Painted. New plasterboard

Doors : HD09: Paint, new panelled door HD10: Paint, new panelled door

Fireplace: New marble surround Hearth: New marble hearth laid flush with timber floor

Windows - Paint, retain, repair where required Window Shutters - Paint, retain, repair where required Window radiator covers : paint & metal mesh