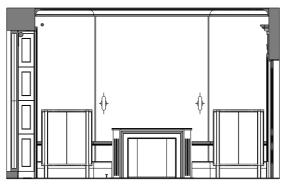

## FIRST FLOOR, FINISHES 30. FORMAL RECEPTION

Slots in floor below windows, to allow heating air flow

2 x flush floor boxes, Cable Duct UK or similar

ELEVATION 03

#### Formal Reception

Floor: New wide planks of engineered oak, running front to back Walls: Painted Skirting: Painted. New Skirting AD.SB02 Dado : Painted. Replace Cornice : Painted. Retain original Ceilings : Painted. New plasterboard

HDo6: Paint, new panelled door, New architraves, See AD.A.01 DD03: Painted, New Panelled Double Doors New opening & Door Header - Painted, see J.1F.01.02

Fireplace: New marble surround Hearth: New marble hearth laid flush with timber floor Joinery: 2 new joinery pieces, to house the FCU. See joinery drawings

Windows - Paint, retain, repair where required Window Shutters - Paint, retain, repair where required