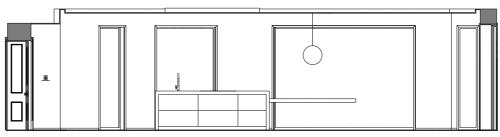

## GROUND FLOOR, FINISHES 15. ACTIVITY ROOM

HD05: paint & plaster jib door with concealed architrave DD04: plaster & plaster double jib doors

Joinery Cabinet & shelves : timber or laquered Counter tops: Marble or man made stone

Arch Windows - See architects drawings Arch Window Reveals : timber lined openings Sash windows: - Painted, see architect's drawings

Counter tops: Marble or man made stone