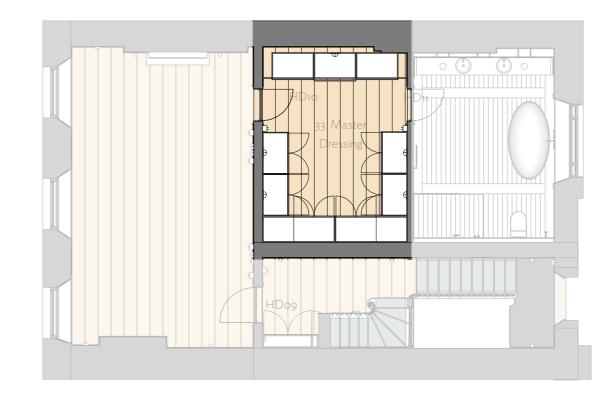

## SECOND FLOOR, FINISHES 33. MASTER DRESSING

Master Dressing

Floor: New wide planks of engineered oak, running across the

room

- Walls: Paint or wallpaper
- Skirting: Painted. New Skirting
- Dado : N/A

Cornice : N/A

Ceilings : Painted. New plasterboard

Doors :

HD10: Paint, new panelled door HD11: Paint, new panelled door

Joinery : Finishes TBC, but likely a combination of mirror, timber & Lacquer