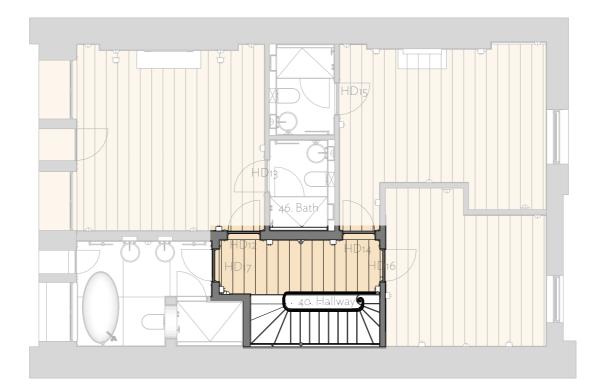

## THIRD FLOOR, FINISHES 40 HALLWAY

Secondary Stairs: Treads & Risers: New timber stair, painted Balustrade: New ironwork, painted Handrail : New mahogany handrail Skirting/Stringer: Painted. Retain existing

Hallway:

Floor: New wide planks of engineered oak, set across landing Walls: Paint or wallpaper Skirting: Painted. New Skirting Dado : N/A Cornice : N/A Ceilings : Painted. New plasterboard

HD12: Paint, new panelled door HD14: Paint, new panelled door HD16: Paint, new panelled door HD17: Paint, new panelled door