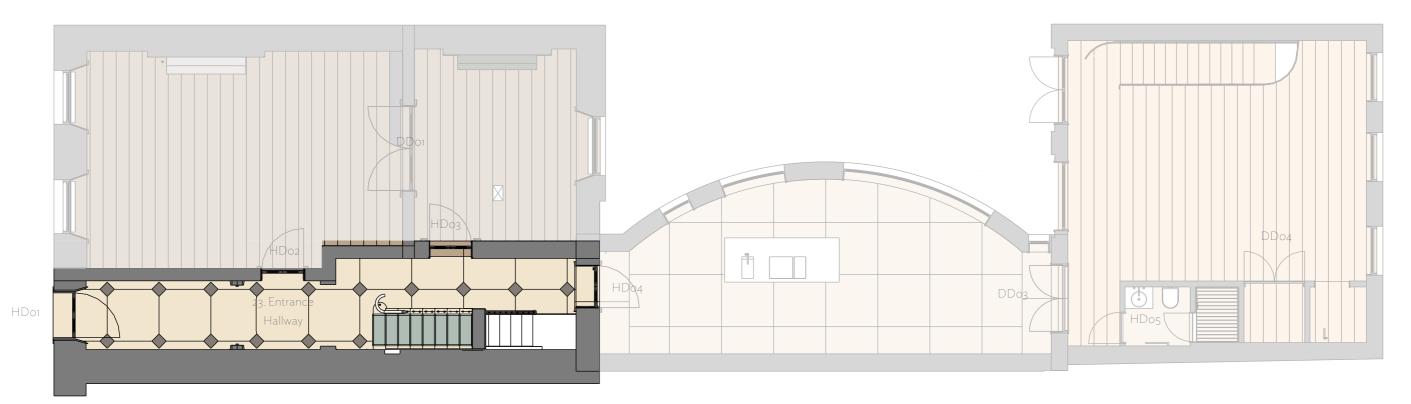

## GROUND FLOOR, FINISHES 23. ENTRANCE & STAIRS

#### Entrance:

Floor: New Stone, Limestone, with contrast diamond laid marble inlay Treads & Risers : Retain, paint to be carefully stripped back to expose stone

Skirting: Painted. Retain original skirting, replace small area of modern Handrail : Retain, gently sand back and refinish mahogany, carefully repair

skirting to match original Dado : Painted. Replace

Cornice : Painted. Retain original Ceilings : Painted. Retain Original

HD01: Paint, Retain original door HD02: Paint, New Panelled Door HD03: Paint, New Panelled Door HD04: Paint, New Panelled Door

#### Main Staircase

Balustrade: Retain, carefully strip back and repaint ironwork Runner to be laid with stair rods