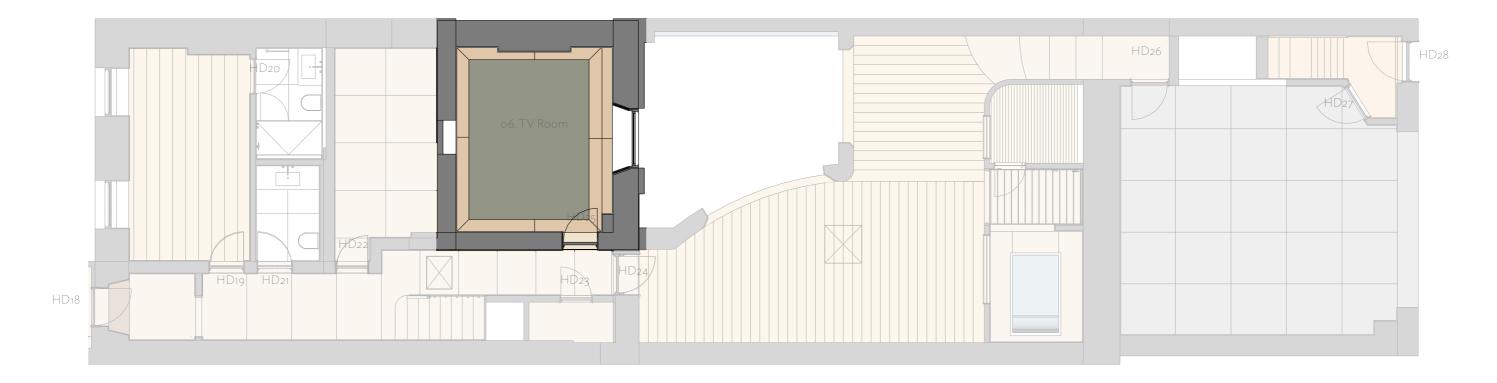

## LOWER GROUND FLOOR, FINISHES 06: TV ROOM

#### TV Room:

Floor: Wide engineers timber border, with inset carpet Walls: Painted panels to half height, painted plaster above. Mirror to back wall, with mirrored door accessing TV equipment Skirting: Painted half height panels Cornice : N/A Ceilings : Painted. New plasterboard, with recessed projector & projector screen

Doors : HD25: Paint, new panelled door

Joinery: Mirrored back wall

Windows - Paint, retain, repair where required Window Shutters: Paint Window Radiator Cover : Paint & Metal Mesh