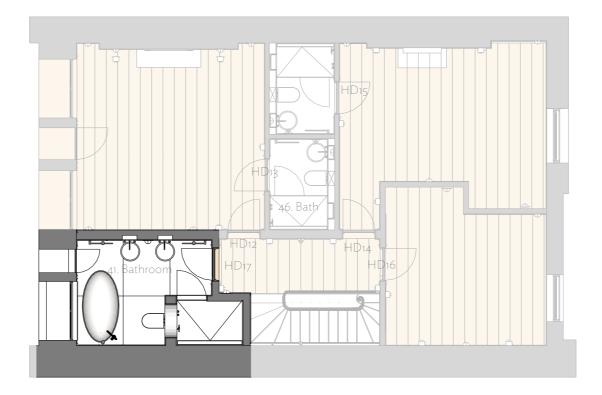

## THIRD FLOOR, FINISHES 39&46 BED & BATH 04

Bed o4

Floor: New wide planks of engineered oak, running across room Walls: Paint or wallpaper Skirting: Painted. New Skirting Dado : N/A Cornice : N/A Ceilings : Painted. New plasterboard

Doors : HD12: Paint, new panelled door HD13: Paint, new panelled door

Fireplace: New marble surround Hearth: New marble hearth laid flush with timber floor

Windows - Paint, retain, repair where required Window Joinery : Paint

Bath 04

Floor: Tile or Stone Walls: Tile or Stone Cornice : N/A Ceilings : Painted. N

ELEVATION 06

Ceilings : Painted. New plasterboard, with skylight

## THIRD FLOOR, FINISHES 36&38 BED & BATH 02

### Bed o2

Floor: New wide planks of engineered oak, running across room Walls: Paint or wallpaper Skirting: Painted. New Skirting Dado : N/A Cornice : N/A Ceilings : Painted. New plasterboard

HD14: Paint, new panelled door HD15: Paint, new panelled door

Fireplace: Existing surround Hearth: New marble hearth laid flush with timber floor

Windows - Paint, retain, repair where required

#### Bath 02

Floor: Tile or marble Walls: Tile or marble Cornice : N/A

Ceilings : Painted. New plasterboard, with skylight