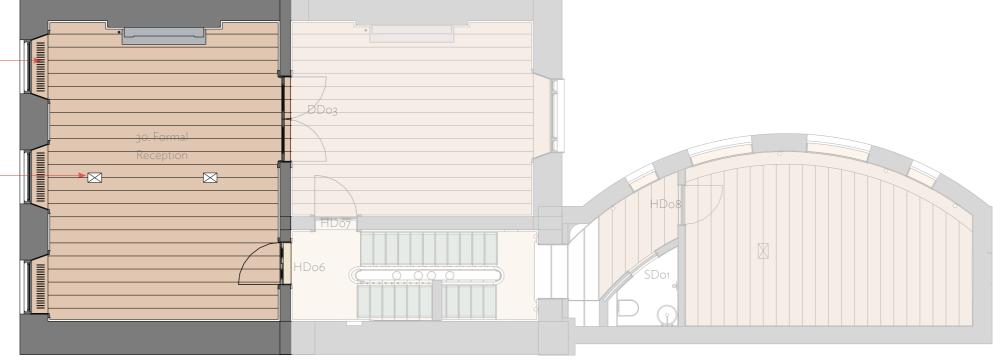

## FIRST FLOOR, FINISHES 30. FORMAL RECEPTION

Slots in floor below windows, to allow heating air flow

2 x flush floor boxes, Cable Duct UK or similar

ELEVATION 03

#### Formal Reception

Floor: New wide planks of engineered oak, running front to back Walls: Painted Skirting: Painted. New Skirting AD.SB02 Dado : Painted. Replace Cornice : Painted. Retain original Ceilings : Painted. New plasterboard

HDo6: Paint, new panelled door, New architraves, See AD.A.01 DD03: Painted, New Panelled Double Doors New opening & Door Header - Painted, see J.1F.01.02

Fireplace: New marble surround Hearth: New marble hearth laid flush with timber floor Joinery: 2 new joinery pieces, to house the FCU. See joinery drawings

Windows - Paint, retain, repair where required Window Shutters - Paint, retain, repair where required

## FIRST FLOOR, FINISHES 29. STAIRS & LANDING STEPS

### Main Stairs

Treads & Risers: Restore & repair existing stone Carpet Runner to stair flights, with stair rods Walls: Painted Skirting/Stronger: Painted. Retain existing Dado : Painted. Retain existing Cornice : Painted. Retain original Ceilings : Painted. Retain Original Balustrade: Retain, strip back and repaint ironwork Handrail : Retain, gently sand back and refinish mahogany, carefully repair

Doors : HDo6: Paint, new panelled door HDo7: Paint, new panelled door

Landing steps to study,

Steps: new marble steps Walls: Painted & Timber panels Skirting/Stringer: Painted. Retain existing Opening reveal : New lining, painted Ceilings : Painted

#### Doors :

HDo8: New timber flat panel door SDo1: New timber curved door