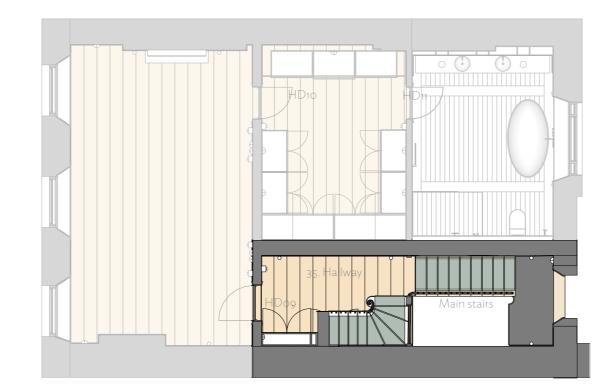

## SECOND FLOOR, FINISHES 35. STAIRS & HALLWAY

Hallway

Floor: Stone final tread to main stair, then engineered timber planks Walls: Painted Skirting: New, Painted Cornice : Retain, Painted Ceilings : Retain, painted Dado: Retain, Painted

Doors : HD09: Paint, new panelled door

Secondary Stairs: Treads & Risers: New timber stair, painted Carpet Runner to stair Balustrade: New ironwork, painted Handrail : New mahogany handrail Skirting/Stringer: Painted. Retain existing

### Main Stairs

Treads & Risers: Restore & repair existing stone Carpet Runner to stair flights, with stair rods, no runner to landing Balustrade: Retain, strip back and repaint ironwork Handrail : Retain, gently sand back and refinish mahogany, carefully repair Walls: Painted Skirting/Stringer: Painted. Retain existing Dado : Painted. Retain existing Cornice : Painted. Retain original Ceilings : Painted. Retain Original

Doors : HD09: Paint, new panelled door

Window: New Window, see architects drawings - painted Window reveal : painted