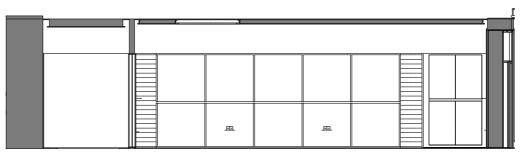

## LOWER GROUND FLOOR, FINISHES 01. GARAGE

Garage:

mews entry Walls: Painted, with timer lining to stair wall Skirting: tile to garage, timber to mews entry Cornice : N/A Ceilings : Painted. New plasterboard, with access panels

HD26: Timber flat panel door HD27: Timber flat panel door HD28: Existing front door, painted

Stairs: Timber treads & risers Timber balustrade and wall lining

Floor: Large scale tile or Epoxy paint to screed to garage, engineered timber to