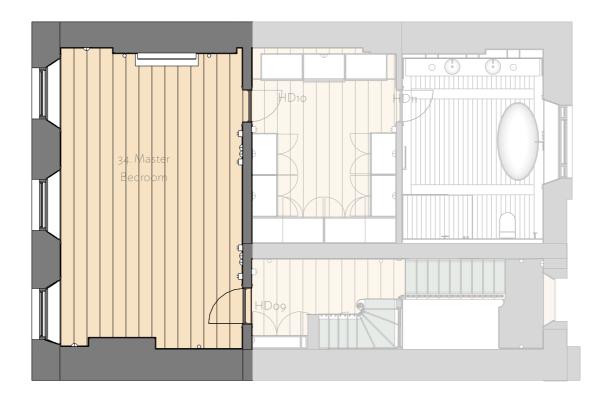

## SECOND FLOOR, FINISHES 34. MASTER BEDROOM

ELEVATION 03

Master Bedroom

Floor: New wide planks of engineered oak, running across room Walls: Paint or wallpaper Skirting: Painted. New Skirting Dado : N/A Cornice : New, painted Ceilings : Painted. New plasterboard

Doors : HD09: Paint, new panelled door HD10: Paint, new panelled door

Fireplace: New marble surround Hearth: New marble hearth laid flush with timber floor

Windows - Paint, retain, repair where required Window Shutters - Paint, retain, repair where required Window radiator covers : paint & metal mesh