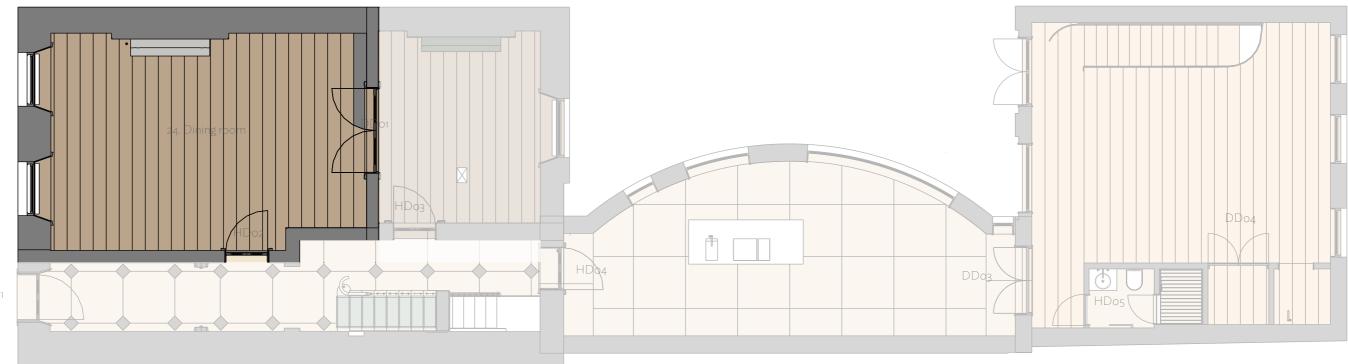

## GROUND FLOOR, FINISHES 24. DINING ROOM

HDot

ELEVATION

### Formal Dining

Floor: New wide planks of engineered oak, running across the room Walls: Painted Skirtings: Painted. New Skirting AD.SB02 Dado : Painted. New Dado \*\*\*

Cornice : Painted. Retain original

Ceilings : Painted. New plasterboard

Doors :

HD02: Paint, new panel door. DD01: Painted, New Panelled Double Doors, new opening & Door Header - Painted.

Fireplace: New marble surround Hearth: New marble hearth laid flush with timber floor

Windows - Paint, retain, repair where required Window Shutters - Paint, retain, repair where required Window Radiator Covers - Paint & metal mesh. New