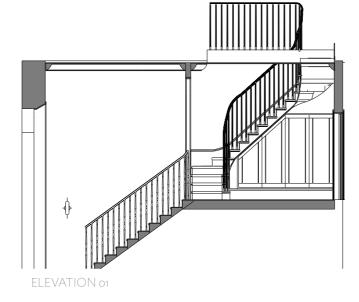

### Main Stairs

Treads & Risers: Restore & repair existing stone Carpet Runner to stair flights, with stair rods, no runner to landing Balustrade: Retain, strip back and repaint ironwork Handrail : Retain, gently sand back and refinish mahogany, carefully repair Walls: Painted Skirting/Stringer: Painted. Retain existing Dado : Painted. Retain existing Cornice : Painted. Retain original Ceilings : Painted. Retain Original

Doors : HD09: Paint, new panelled door

Window: New Window, see architects drawings - painted Window reveal : painted