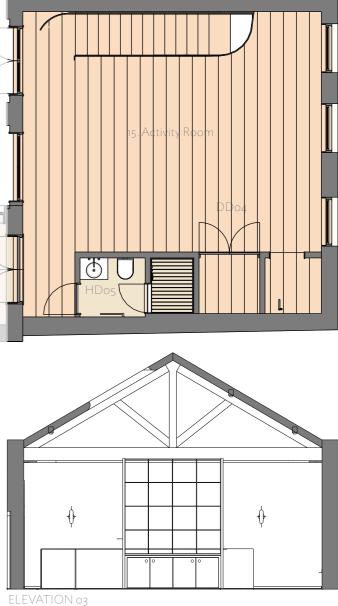

## GROUND FLOOR, FINISHES 15. ACTIVITY ROOM

HD05: paint & plaster jib door with concealed architrave DD04: plaster & plaster double jib doors

Joinery Cabinet & shelves : timber or laquered Counter tops: Marble or man made stone

Arch Windows - See architects drawings Arch Window Reveals : timber lined openings Sash windows: - Painted, see architect's drawings

Counter tops: Marble or man made stone