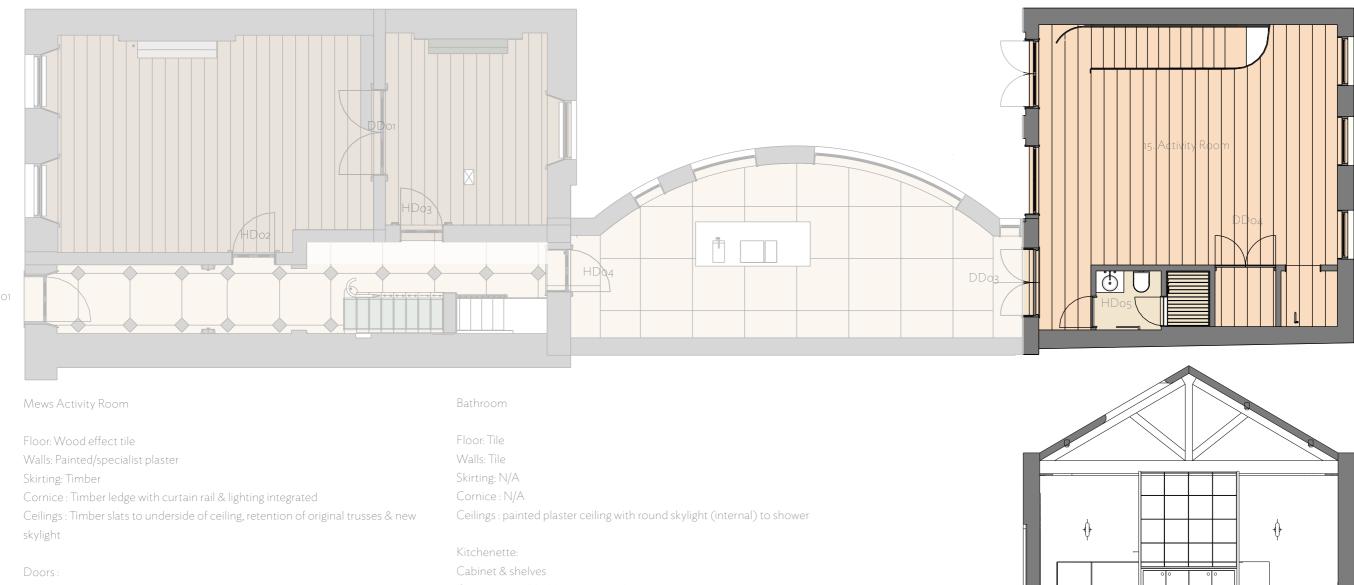

## GROUND FLOOR, FINISHES 15. ACTIVITY ROOM

HD05: paint & plaster jib door with concealed architrave DD04: plaster & plaster double jib doors

Joinery Cabinet & shelves : timber or laquered Counter tops: Marble or man made stone

Arch Windows - See architects drawings Arch Window Reveals : timber lined openings Sash windows: - Painted, see architect's drawings

Counter tops: Marble or man made stone