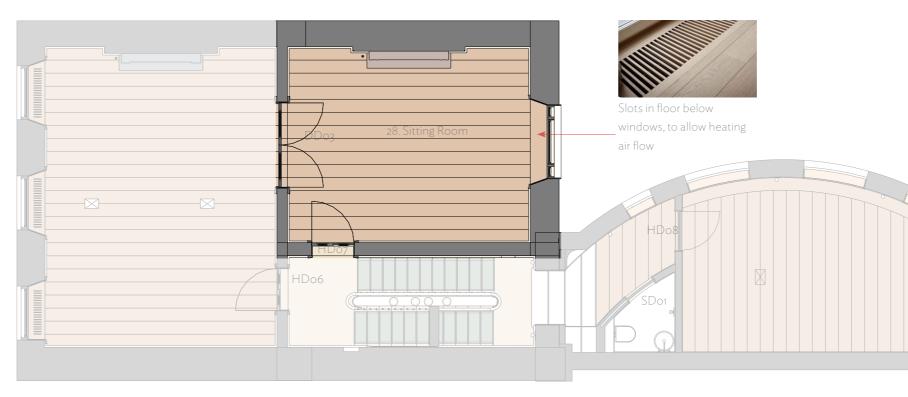

## FIRST FLOOR, FINISHES 30. FORMAL RECEPTION

Slots in floor below windows, to allow heating air flow

2 x flush floor boxes, Cable Duct UK or similar

ELEVATION 03

## FIRST FLOOR, FINISHES 28. SITTING ROOM

Sitting Room

Floor: New wide planks of engineered oak, running front to back Walls: Painted or Wallpaper Skirting: Painted. New Skirting AD.SB02 Dado : Painted. Replace Cornice : Painted. Retain original Ceilings : Painted. New plasterboard

HD07: Paint, new panelled door DD03: Painted, New Panelled Double Doors New opening & Door Header - Painted, see J.1F.01.02

Fireplace: New marble surround Hearth: New marble hearth laid flush with timber floor

Windows - Paint, retain, repair where required Window Shutters - Paint, retain, repair where required