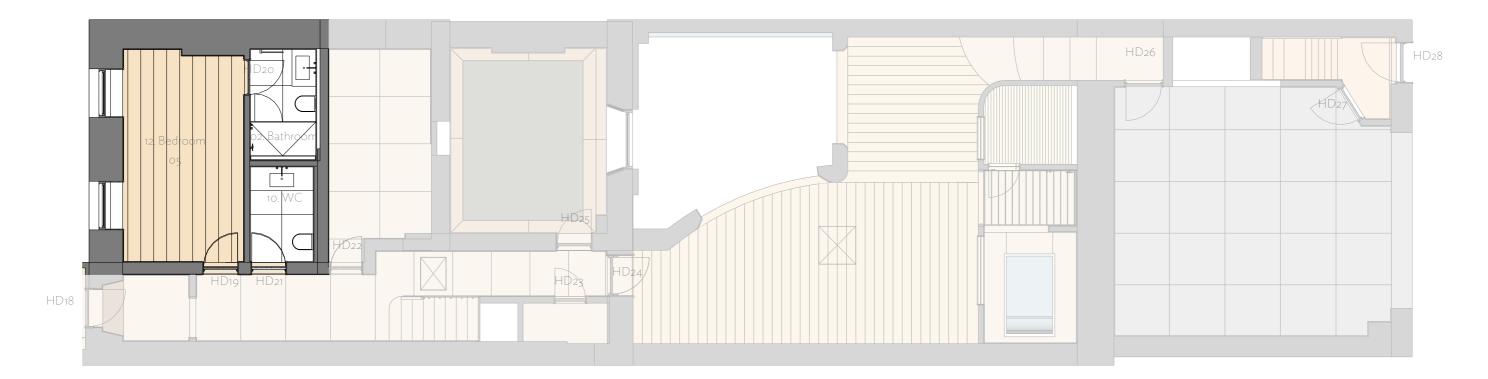

## LOWER GROUND FLOOR, FINISHES 12,02 & 10 : BED & BATH 05 & WC

### Bed 05

Floor: New wide planks of engineered oak, set across room Walls: Paint or wallpaper Skirting: Painted. New Skirting Dado : N/A Cornice : New, painted Ceilings : Painted. New plasterboard

Doors : HD19: Paint, new panelled door HD20: Paint, new panelled door

Windows - Paint, retain, repair where required Window Shutters: Paint Window Radiator Cover : Paint & Metal Mesh

#### Bathroom 05

Floor: Tile or marble Walls: Tile or marble Cornice : N/A Ceilings : Painted. New plasterboard

#### WC

Floor: Tile or marble Walls: Tile or marble to half height, painted plaster above Cornice : N/A Ceilings : Painted. New plasterboard