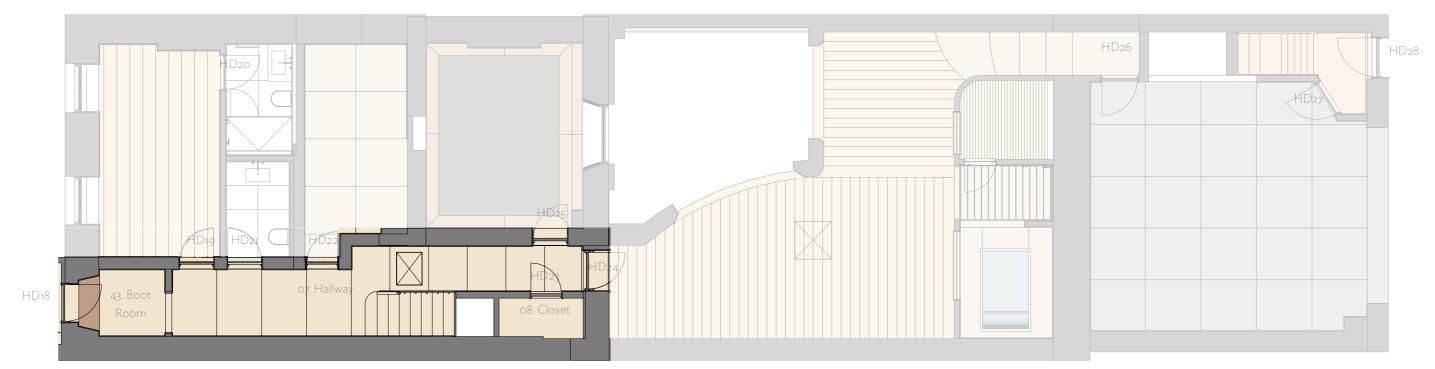

## LOWER GROUND FLOOR, FINISHES 43, 07 & 08 BOOT ROOM & HALLWAY

#### Boot Room

Floor: Large format tile Walls: Paint with tongue and groove panelling Skirting: Painted. New Skirting Dado : N/A Cornice : N/A Ceilings : Painted

#### Doors :

HD18: Existing Door, Painted HD19: Paint, new panelled door HD19: Paint, new panelled door

#### Hallway

Floor: Large format tile (note flush access panel) Walls: Paint Skirting: Painted. New Skirting Dado : N/A Cornice : N/A Ceilings : Painted

#### Doors :

HD19: Paint, new panelled door HD21: Paint, new panelled door HD22: Paint, new panelled door HD23: Paint, new panelled door HD24: Paint, new panelled door HD25: Paint, new panelled door

#### Closet

Floor: Large format tile Walls: Paint & Joinery Skirting: Painted. New Skirting Dado : N/A Cornice : N/A Ceilings : Painted

Doors : HD23: Paint, new panelled door