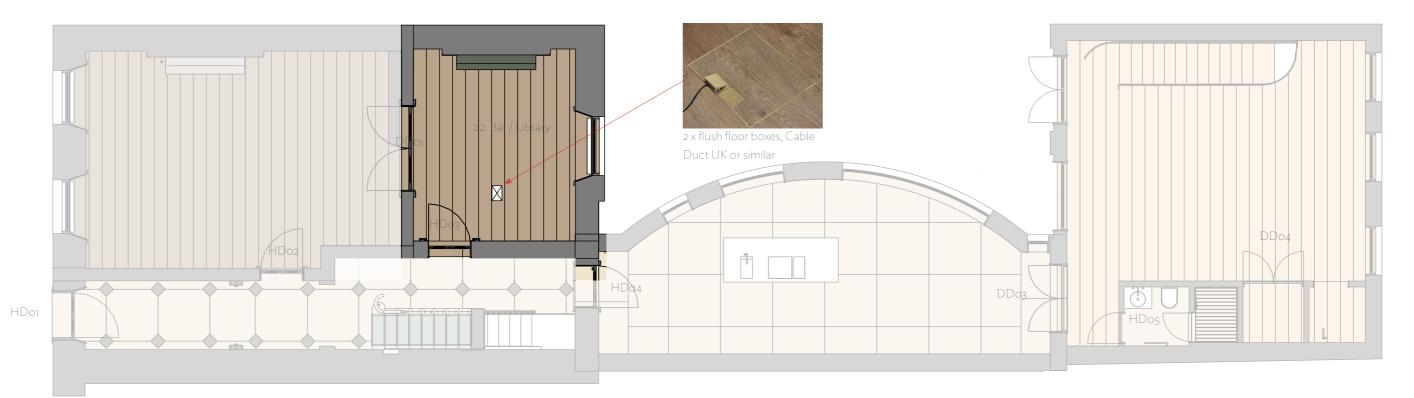

## GROUND FLOOR, FINISHES 22. BAR / LIBRARY

### Bar Library

Floor: New wide planks of engineered oak, running across the room

(note flush floor box located in room)

Walls: Painted or wallpaper

Skirting: Painted. New Skirting AD.SB02

Dado : Painted. Replace

Cornice : Painted. Retain original

Ceilings : Painted. New plasterboard

#### Doors :

HD03: Paint, New panelled door. Repair existing architrave DD01: Painted, New Panelled Double Doors New opening & Door Header - Painted, see Interior Design Detail Pack

Fireplace: New marble surround Hearth: New marble hearth laid flush with timber floor

ELEVATION

Windows - Paint, retain, repair where required Window Shutters - Paint, retain, repair where required Window Radiator Covers - Paint & metal mesh. New, See joinery drawing

## FIRST FLOOR, FINISHES 30. FORMAL RECEPTION

Slots in floor below windows, to allow heating air flow

2 x flush floor boxes, Cable Duct UK or similar

ELEVATION 03