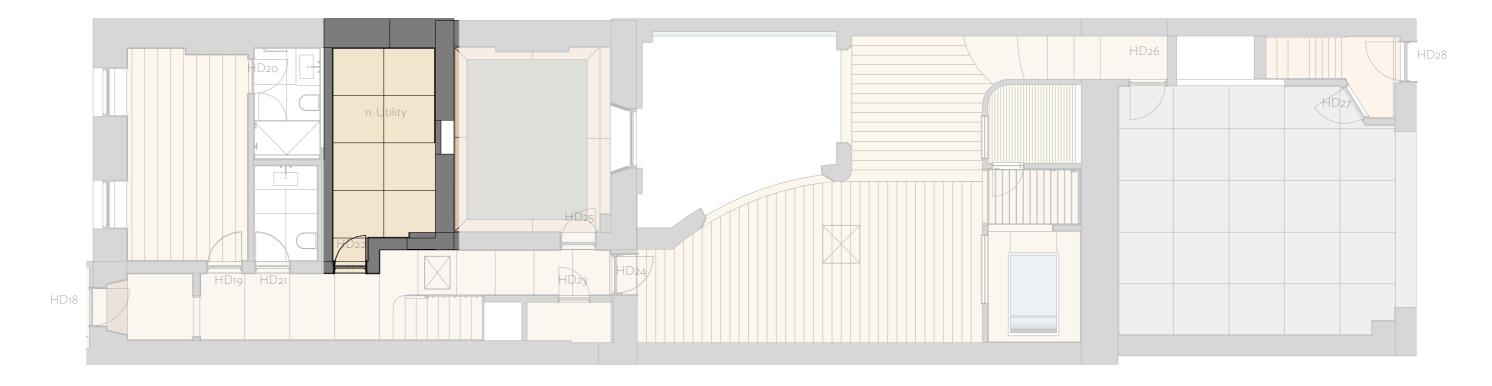

## LOWER GROUND FLOOR, FINISHES 11. UTILITY

Utility

Floor: Large format tile Walls: tile to half height, painted plaster above Skirting: Painted. New Skirting Dado : N/A Cornice : N/A Ceilings : Painted. New plasterboard

Doors : HD22: Paint, new panelled door

Joinery: TBC