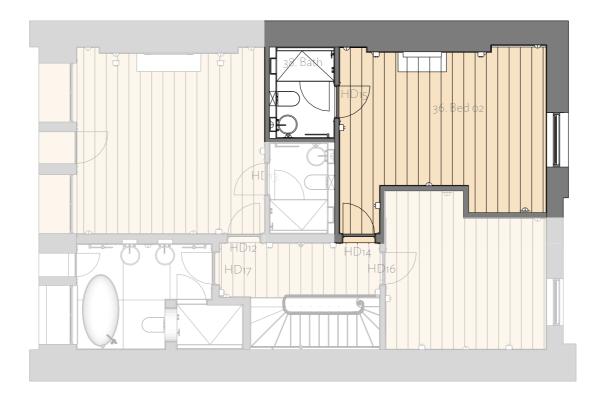

## THIRD FLOOR, FINISHES 36&38 BED & BATH 02

### Bed o2

Floor: New wide planks of engineered oak, running across room Walls: Paint or wallpaper Skirting: Painted. New Skirting Dado : N/A Cornice : N/A Ceilings : Painted. New plasterboard

HD14: Paint, new panelled door HD15: Paint, new panelled door

Fireplace: Existing surround Hearth: New marble hearth laid flush with timber floor

Windows - Paint, retain, repair where required

#### Bath 02

Floor: Tile or marble Walls: Tile or marble Cornice : N/A

Ceilings : Painted. New plasterboard, with skylight