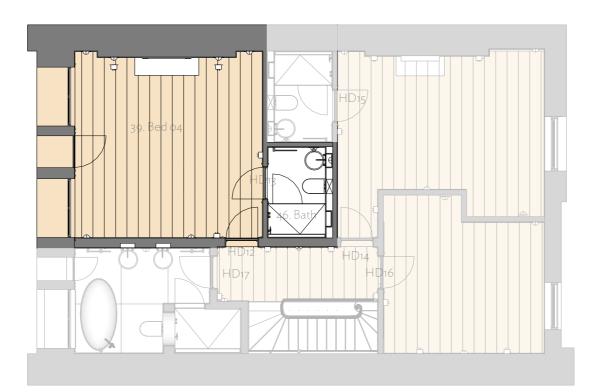

## THIRD FLOOR, FINISHES 39&46 BED & BATH 04

Bed o4

Floor: New wide planks of engineered oak, running across room Walls: Paint or wallpaper Skirting: Painted. New Skirting Dado : N/A Cornice : N/A Ceilings : Painted. New plasterboard

Doors : HD12: Paint, new panelled door HD13: Paint, new panelled door

Fireplace: New marble surround Hearth: New marble hearth laid flush with timber floor

Windows - Paint, retain, repair where required Window Joinery : Paint

Bath 04

Floor: Tile or Stone Walls: Tile or Stone Cornice : N/A Ceilings : Painted. N

ELEVATION 06

Ceilings : Painted. New plasterboard, with skylight