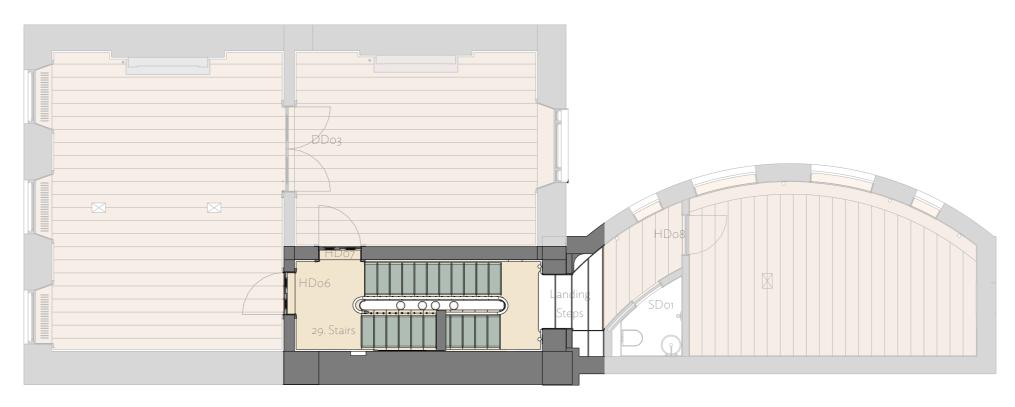

## FIRST FLOOR, FINISHES 29. STAIRS & LANDING STEPS

### Main Stairs

Treads & Risers: Restore & repair existing stone Carpet Runner to stair flights, with stair rods Walls: Painted Skirting/Stronger: Painted. Retain existing Dado : Painted. Retain existing Cornice : Painted. Retain original Ceilings : Painted. Retain Original Balustrade: Retain, strip back and repaint ironwork Handrail : Retain, gently sand back and refinish mahogany, carefully repair

Doors : HDo6: Paint, new panelled door HDo7: Paint, new panelled door

Landing steps to study,

Steps: new marble steps Walls: Painted & Timber panels Skirting/Stringer: Painted. Retain existing Opening reveal : New lining, painted Ceilings : Painted

#### Doors :

HDo8: New timber flat panel door SDo1: New timber curved door