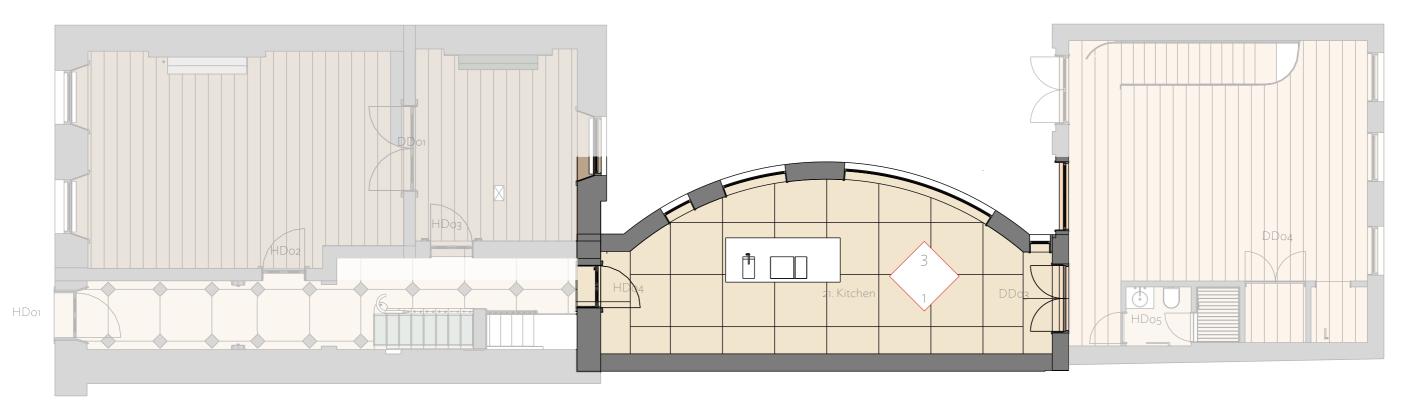

## GROUND FLOOR, FINISHES 21. KITCHEN

#### Kitchen

Floor: large format tile Walls: Painted Skirting: Timber Cornice : N/A Ceilings : Painted

#### Doors

HD04: Paint, New panelled door. Repair existing architrave & lining DD03: Timber flat panel arched double doors

#### Joinery

Cabinets: combination of timber and metal fronts Counter tops: Marble or Quarzite

Windows - See architects drawings Window Reveals : timber lined openings

ELEVATION 03

ELEVATION o