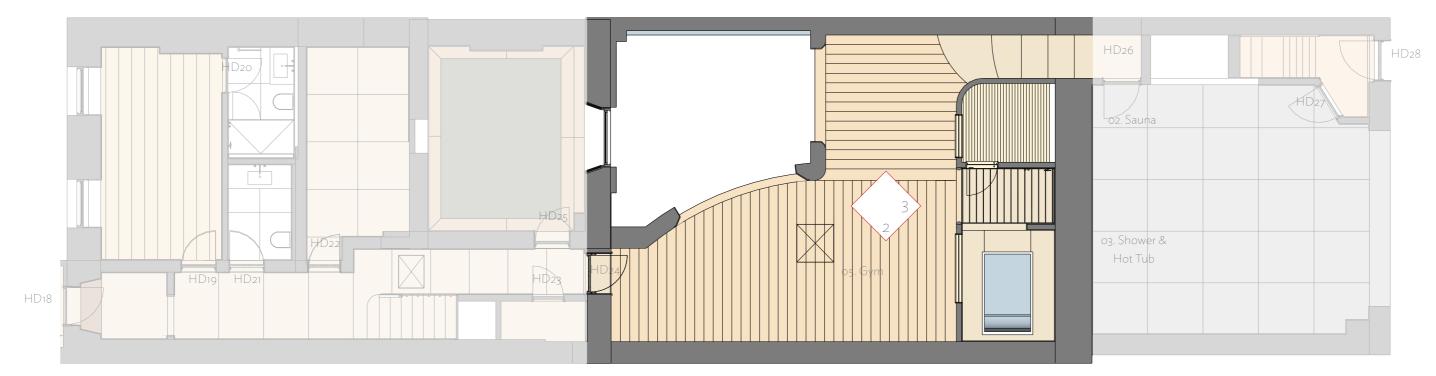

## LOWER GROUND FLOOR, FINISHES 05. GYM & SPA

#### Gym:

Sauna:

Floor: Wide engineered timber floor (note access panel) Walls: Painted or specialist plaster. Mirror to back wall, set into timber joinery with ballet bar Skirting: Timber Cornice : N/A Ceilings : Painted. New plasterboard

#### Doors :

HD24: Paint, new panelled door HD26: Timber flat panel door

Joinery: Mirrored back wall

Windows - New, see architects drawings Window reveals: Timber internal reveals and frames

Steps: Timber treads & risers

### Floor: timber slats Walls: Timber slats and interior window Ceilings : Timber slats

Doors : Glass doo

Joinery: timber seating & sauna oven

Windows - New internal window Window reveals: Timber internal reveals and frames

ELEVATION 03

ELEVATION 02

- Shower
- Floor: tile
- Walls: tile and painted plaster at high level
- Ceilings : Painted plaster
- Hot tub
- Floor: tile & recessed hot tub
- Walls: tile and painted plaster at high level
- Ceilings : Painted plaster with access panel