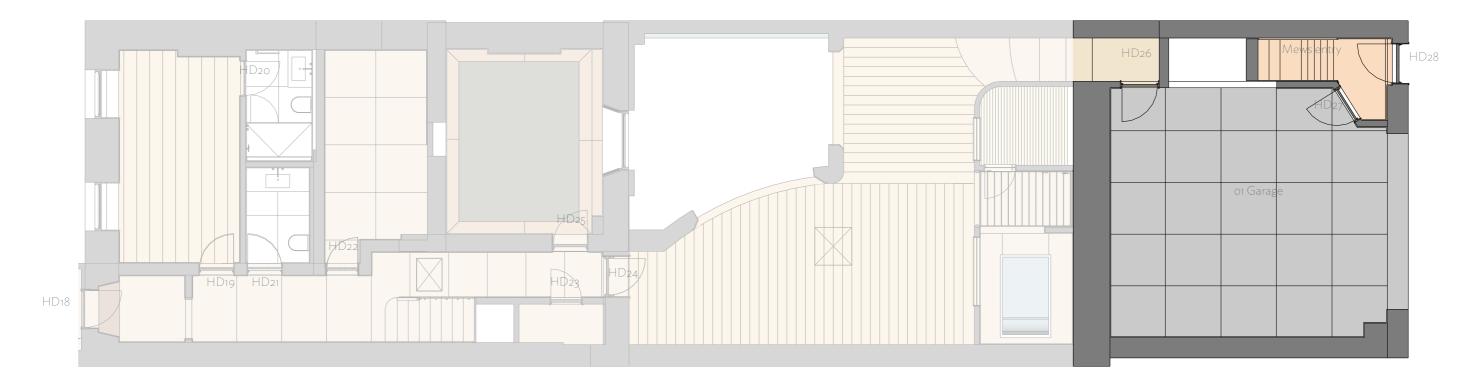

## LOWER GROUND FLOOR, FINISHES 43, 07 & 08 BOOT ROOM & HALLWAY

#### Boot Room

Floor: Large format tile Walls: Paint with tongue and groove panelling Skirting: Painted. New Skirting Dado : N/A Cornice : N/A Ceilings : Painted

#### Doors :

HD18: Existing Door, Painted HD19: Paint, new panelled door HD19: Paint, new panelled door

#### Hallway

Floor: Large format tile (note flush access panel) Walls: Paint Skirting: Painted. New Skirting Dado : N/A Cornice : N/A Ceilings : Painted

#### Doors :

HD19: Paint, new panelled door HD21: Paint, new panelled door HD22: Paint, new panelled door HD23: Paint, new panelled door HD24: Paint, new panelled door HD25: Paint, new panelled door

#### Closet

Floor: Large format tile Walls: Paint & Joinery Skirting: Painted. New Skirting Dado : N/A Cornice : N/A Ceilings : Painted

Doors : HD23: Paint, new panelled door

## LOWER GROUND FLOOR, FINISHES 01. GARAGE

Garage:

mews entry Walls: Painted, with timer lining to stair wall Skirting: tile to garage, timber to mews entry Cornice : N/A Ceilings : Painted. New plasterboard, with access panels

HD26: Timber flat panel door HD27: Timber flat panel door HD28: Existing front door, painted

Stairs: Timber treads & risers Timber balustrade and wall lining

Floor: Large scale tile or Epoxy paint to screed to garage, engineered timber to