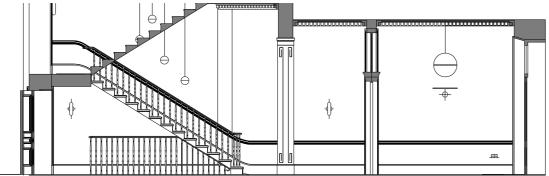

#### Main Staircase

Balustrade: Retain, carefully strip back and repaint ironwork Runner to be laid with stair rods

#### Basement Staircase

Interior Design Pack Handrail : Replace with new mahogany handrail