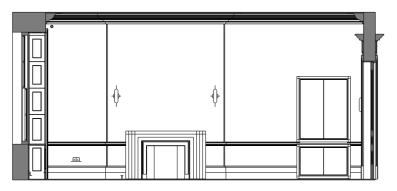

## GROUND FLOOR, FINISHES 22. BAR / LIBRARY

### Bar Library

Floor: New wide planks of engineered oak, running across the room

(note flush floor box located in room)

Walls: Painted or wallpaper

Skirting: Painted. New Skirting AD.SB02

Dado : Painted. Replace

Cornice : Painted. Retain original

Ceilings : Painted. New plasterboard

#### Doors :

HD03: Paint, New panelled door. Repair existing architrave DD01: Painted, New Panelled Double Doors New opening & Door Header - Painted, see Interior Design Detail Pack

Fireplace: New marble surround Hearth: New marble hearth laid flush with timber floor

ELEVATION

Windows - Paint, retain, repair where required Window Shutters - Paint, retain, repair where required Window Radiator Covers - Paint & metal mesh. New, See joinery drawing