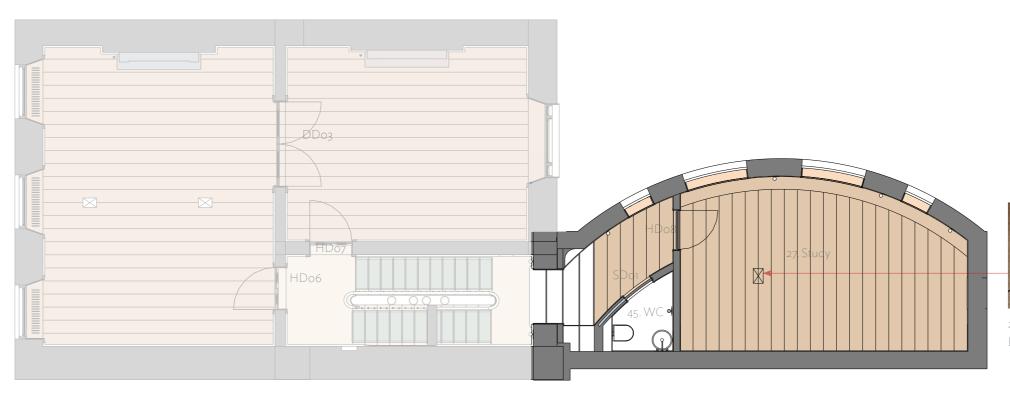

## FIRST FLOOR, FINISHES 27. STUDY

#### Study

Floor: Wide planks of engineered oak, running across the room (note flush floor box located in room) Walls: Painted or wallpaper, Timber panels to back wall Skirting: Timber Ceilings : Painted. New plasterboard

Doors : HDo8: Timber flat panel door, timber architrave

Windows: See architects drawings Window reveals (internally) - timber lined

### WC

Floor: Tile or marble floor

Walls: tile or marble, with mirror set into wall above vanity, and mirrored doors above  $\ensuremath{\mathsf{WC}}$ 

Ceilings : Painted. New plasterboard, with access panel

#### Study Corridor

SDoi: Timber curved sliding door, timber architrave Floor: Wide planks of engineered oak, set across the room (note flush floor box located in room) Steps : Marble Walls: Painted or wallpaper Skirting: Timber Ceilings : Painted. New plasterboard