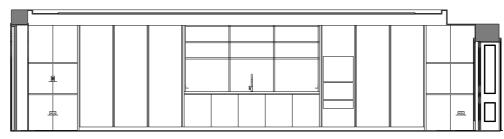

## GROUND FLOOR, FINISHES 15. ACTIVITY ROOM

HD05: paint & plaster jib door with concealed architrave DD04: plaster & plaster double jib doors

Joinery Cabinet & shelves : timber or laquered Counter tops: Marble or man made stone

Arch Windows - See architects drawings Arch Window Reveals : timber lined openings Sash windows: - Painted, see architect's drawings

Counter tops: Marble or man made stone