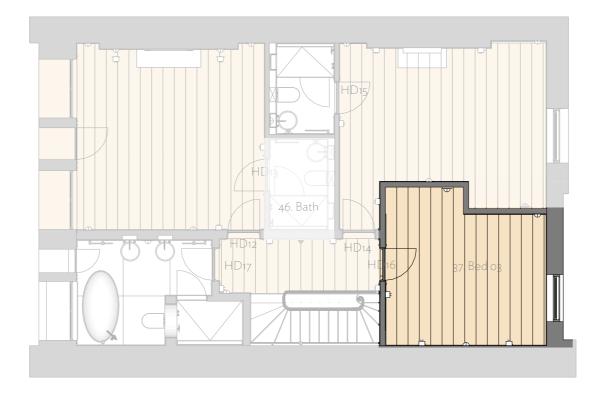

## THIRD FLOOR, FINISHES 37 BED 03

### Bed og

Floor: New wide planks of engineered oak, running across room Walls: Paint or wallpaper Skirting: Painted. New Skirting Dado : N/A Cornice : N/A Ceilings : Painted. New plasterboard

Doors : HD16: Paint, new panelled door

Windows - Paint, retain, repair where required

**ELEVATION** o