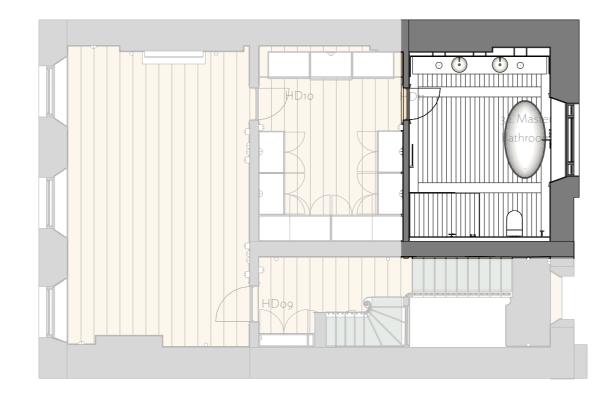

## SECOND FLOOR, FINISHES 34. MASTER BEDROOM

ELEVATION 03

Master Bedroom

Floor: New wide planks of engineered oak, running across room Walls: Paint or wallpaper Skirting: Painted. New Skirting Dado : N/A Cornice : New, painted Ceilings : Painted. New plasterboard

Doors : HD09: Paint, new panelled door HD10: Paint, new panelled door

Fireplace: New marble surround Hearth: New marble hearth laid flush with timber floor

Windows - Paint, retain, repair where required Window Shutters - Paint, retain, repair where required Window radiator covers : paint & metal mesh

## SECOND FLOOR, FINISHES 32. MASTER BATHROOM

Master Bathroom Floor: Marble or Stone Walls: Marble or Stone Skirting: N/A Cornice : New, Painted Ceilings : Painted. New plasterboard

Doors : HD11: Paint, new panelled door

Joinery : Vanity : timber with stone top Medicine Cabinet : Mirror & Metal

Windows - Paint, retain, repair where required Window Shutters - Paint, retain, repair where required Window radiator covers : paint & metal mesh, marble top