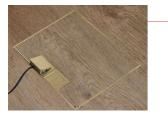

## FIRST FLOOR, FINISHES 30. FORMAL RECEPTION

Slots in floor below windows, to allow heating air flow

2 x flush floor boxes, Cable Duct UK or similar

ELEVATION 03

Windows: See architects drawings Window reveals (internal) - timber lined

ELEVATION 02

ELEVATION 04

2 x flush floor boxes, Cable Duct UK or similar

1 O