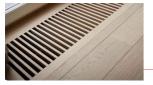

## FIRST FLOOR, FINISHES 30. FORMAL RECEPTION

Slots in floor below windows, to allow heating air flow

2 x flush floor boxes, Cable Duct UK or similar

ELEVATION 03

#### Formal Reception

Floor: New wide planks of engineered oak, running front to back Walls: Painted Skirting: Painted. New Skirting AD.SB02 Dado : Painted. Replace Cornice : Painted. Retain original Ceilings : Painted. New plasterboard