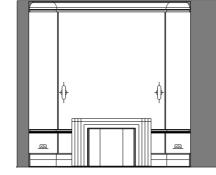

## GROUND FLOOR, FINISHES 21. KITCHEN

#### Kitchen

Floor: large format tile Walls: Painted Skirting: Timber Cornice : N/A Ceilings : Painted

#### Doors

HD04: Paint, New panelled door. Repair existing architrave & lining DD03: Timber flat panel arched double doors

#### Joinery

Cabinets: combination of timber and metal fronts Counter tops: Marble or Quarzite

Windows - See architects drawings Window Reveals : timber lined openings

ELEVATION 03

ELEVATION o