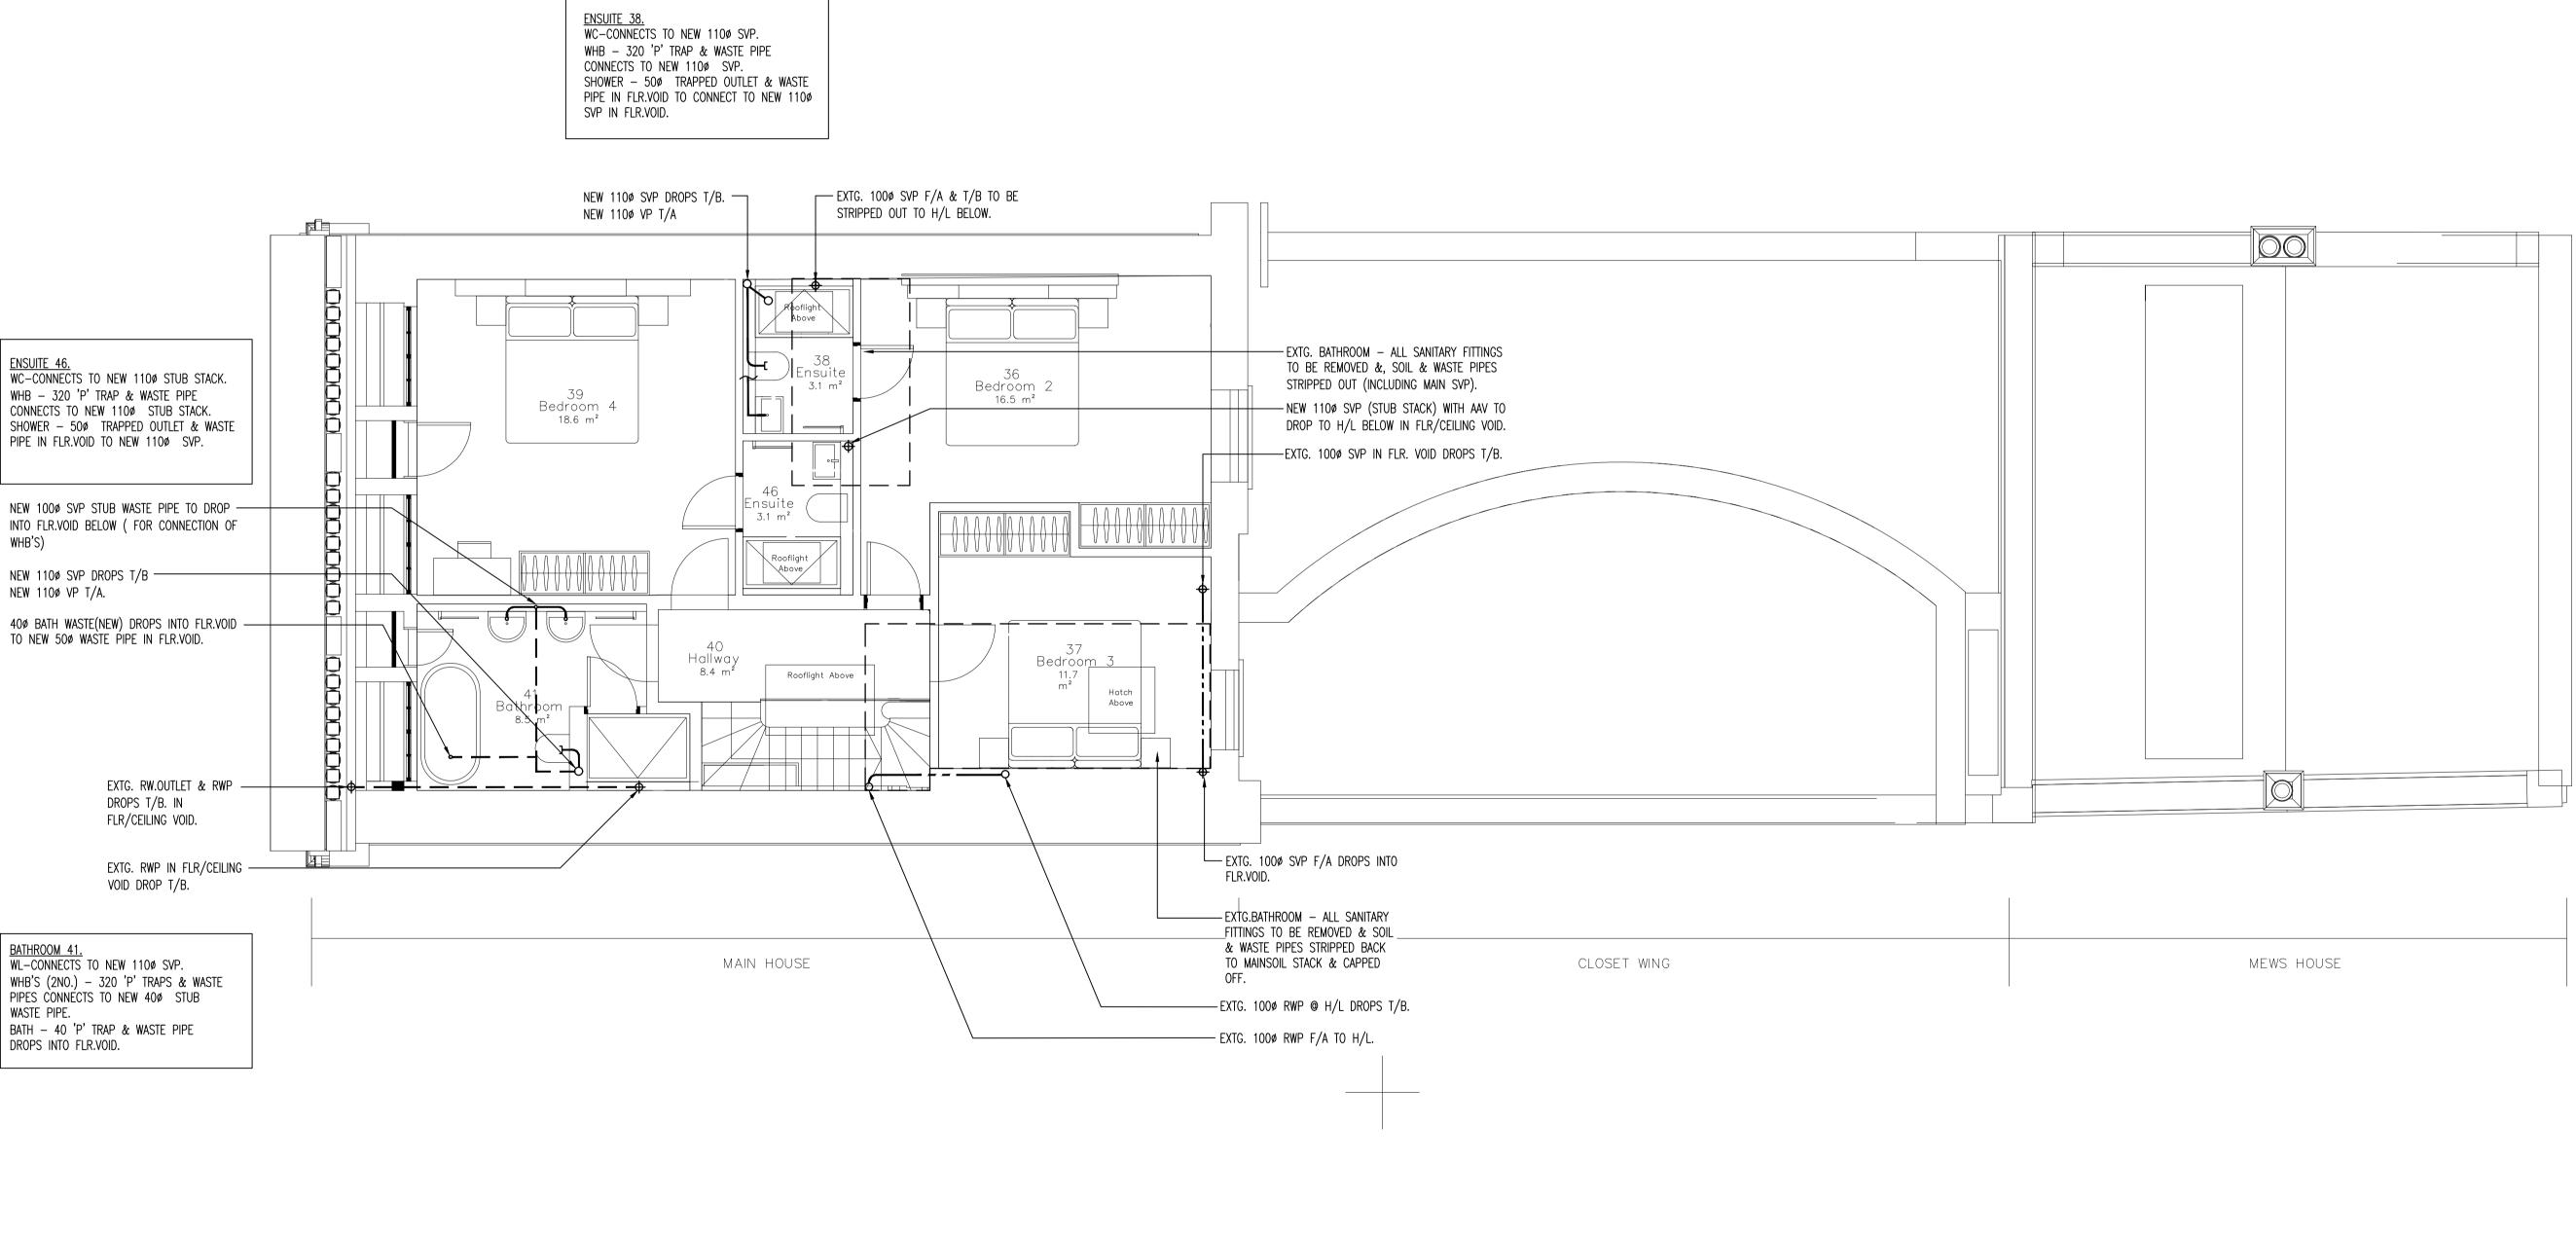

## <u>NOTES</u>

- 1. DO NOT SCALE FROM THIS DRAWING.
- 2. THIS DRAWING IS TO BE READ IN CONJUNCTION WITH THE SPECIFICATION AND ALL RELEVANT ARCHITECTURAL, ELECTRICAL, MECHANICAL AND STRUCTURAL DRAWINGS.
- 3. THIS DRAWING SHOWS INDICATIVE ROUTES OF THE PIPEWORK AND LOCATION OF PLANT, FITTINGS AND EQUIPMENT AND IT IS THE CONTRACTORS RESPONSIBILITY TO CO-ORDINATE THE INSTALLATION OF ALL SERVICES WITHIN ALL DISCIPLINES.
- 4. THE CONTRACTOR SHALL FULLY CO-ORDINATE ALL SERVICES ACCESS POSITIONS WITH OTHER TRADES AS REQUIRED.
- 5. THE CONTRACTOR SHALL FULLY CO-ORDINATE ALL SANITARY DRAINAGE SERVICES PIPEWORK AND EQUIPMENT WITH EXISTING SERVICES ALLOWING FOR ADEQUATE ACCESS FOR MAINTENANCE AND/OR REPLACEMENT.
- 6. ACCESS SHALL BE PROVIDED AT THE END OF EACH HORIZONTAL RUN AND EVERY CHANGE OF DIRECTION.
- 7. ACCESS DOOR SHALL BE PROVIDED TO ALL VERTICAL STACKS ON EACH FLOOR 1.2m ABOVE FINISHED FLOOR LEVEL. WHERE STUB STACKS ARE USED THEY SHALL BE PROVIDED WITH FULL BORE TOP ACCESS LOCATED ABOVE THE SPILL OVER LEVEL OF THE TOP MOST FITTING.
- 8. FALLS ON SOIL AND WASTE PIPE AND VENT PIPES SHALL NOT FALL BELOW THE MINIMUM STATED IN BS EN 12056 – 2 GRAVITY DRAINAGE INSIDE BUILDINGS.

- <u>NOTES</u>
- 9. WHERE CONDENSATE WASTE PIPEWORK CONNECTS TO SOIL STACKS THE USE OF WATERLESS TRAPS SUCH AS HEPWORTHS "HEPVO" SHALL BE USED.
- 10. SWEPT LONG OR MEDIUM RADIUS 90° OR 45° BENDS SHALL BE USED. WHENEVER POSSIBLE. ALL JUNCTIONS SHALL BE 45°. THE USE OF KNUCKLE BENDS WILL NOT BE PERMITTED.
- 11. THE PUBLIC HEALTH SERVICES SANITARY DRAINAGE DESIGN AND INSTALLATION SHALL BE IN STRICT ACCORDANCE WITH BS. EN. 12056–2 AND BUILDING REGULATIONS APPROVED DOCUMENT H.
- 12. INTERNAL VERTICAL AND HORIZONTAL SOIL & WASTE STACKS AND STUB STACKS SHALL BE LIGHT WEIGHT CAST IRON WITH MECHANICAL JOINTS TO BS EN 877 AND BRANCH WASTE PIPEWORK SHALL BE UPVC AND MUPVC.
- 13. ALL CONCEALED RAINWATER AND SOIL AND VENT PIPEWORK THAT ARE INSTALLED HORIZONTALLY AND VERTICALLY WITHIN DUCTS, CEILING AND FLOOR VOIDS SHALL BE ACOUSTICALLY INSULATED WITH 1 LAYER OF LAGGING AS MANUFACTURED BY MUFTILAG TYPE SP29 & 5B/10 OR EQUAL AND APPROVED. THE PIPEWORK SHALL THEN BE PROVIDED WITH A INSULATION WRAP WITH VAPOUR SEAL.