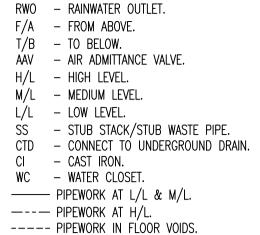

## <u>NOTES</u>

- 1. DO NOT SCALE FROM THIS DRAWING.
- 2. THIS DRAWING IS TO BE READ IN CONJUNCTION WITH THE SPECIFICATION AND ALL RELEVANT ARCHITECTURAL, ELECTRICAL, MECHANICAL AND STRUCTURAL DRAWINGS.
- 3. THIS DRAWING SHOWS INDICATIVE ROUTES OF THE PIPEWORK AND LOCATION OF PLANT, FITTINGS AND EQUIPMENT AND IT IS THE CONTRACTORS RESPONSIBILITY TO CO-ORDINATE THE INSTALLATION OF ALL SERVICES WITHIN ALL DISCIPLINES.
- 4. THE CONTRACTOR SHALL FULLY CO-ORDINATE ALL SERVICES ACCESS POSITIONS WITH OTHER TRADES AS REQUIRED.
- 5. THE CONTRACTOR SHALL FULLY CO-ORDINATE ALL SANITARY DRAINAGE SERVICES PIPEWORK AND EQUIPMENT WITH EXISTING SERVICES ALLOWING FOR ADEQUATE ACCESS FOR MAINTENANCE AND/OR REPLACEMENT.
- 6. ACCESS SHALL BE PROVIDED AT THE END OF EACH HORIZONTAL RUN AND EVERY CHANGE OF DIRECTION.
- 7. ACCESS DOOR SHALL BE PROVIDED TO ALL VERTICAL STACKS ON EACH FLOOR 1.2m ABOVE FINISHED FLOOR LEVEL. WHERE STUB STACKS ARE USED THEY SHALL BE PROVIDED WITH FULL BORE TOP ACCESS LOCATED ABOVE THE SPILL OVER LEVEL OF THE TOP MOST FITTING.
- 8. FALLS ON SOIL AND WASTE PIPE AND VENT PIPES SHALL NOT FALL BELOW THE MINIMUM STATED IN BS EN 12056 – 2 GRAVITY DRAINAGE INSIDE BUILDINGS.

- <u>NOTES</u>
- 9. WHERE CONDENSATE WASTE PIPEWORK CONNECTS TO SOIL STACKS THE USE OF WATERLESS TRAPS SUCH AS HEPWORTHS "HEPVO" SHALL BE USED.
- 10. SWEPT LONG OR MEDIUM RADIUS 90° OR 45° BENDS SHALL BE USED. WHENEVER POSSIBLE. ALL JUNCTIONS SHALL BE 45°. THE USE OF KNUCKLE BENDS WILL NOT BE PERMITTED.
- 11. THE PUBLIC HEALTH SERVICES SANITARY DRAINAGE DESIGN AND INSTALLATION SHALL BE IN STRICT ACCORDANCE WITH BS. EN. 12056–2 AND BUILDING REGULATIONS APPROVED DOCUMENT H.
- 12. INTERNAL VERTICAL AND HORIZONTAL SOIL & WASTE STACKS AND STUB STACKS SHALL BE LIGHT WEIGHT CAST IRON WITH MECHANICAL JOINTS TO BS EN 877 AND BRANCH WASTE PIPEWORK SHALL BE UPVC AND MUPVC.
- 13. ALL CONCEALED RAINWATER AND SOIL AND VENT PIPEWORK THAT ARE INSTALLED HORIZONTALLY AND VERTICALLY WITHIN DUCTS, CEILING AND FLOOR VOIDS SHALL BE ACOUSTICALLY INSULATED WITH 1 LAYER OF LAGGING AS MANUFACTURED BY MUFTILAG TYPE SP29 & 5B/10 OR EQUAL AND APPROVED. THE PIPEWORK SHALL THEN BE PROVIDED WITH A INSULATION WRAP WITH VAPOUR SEAL.