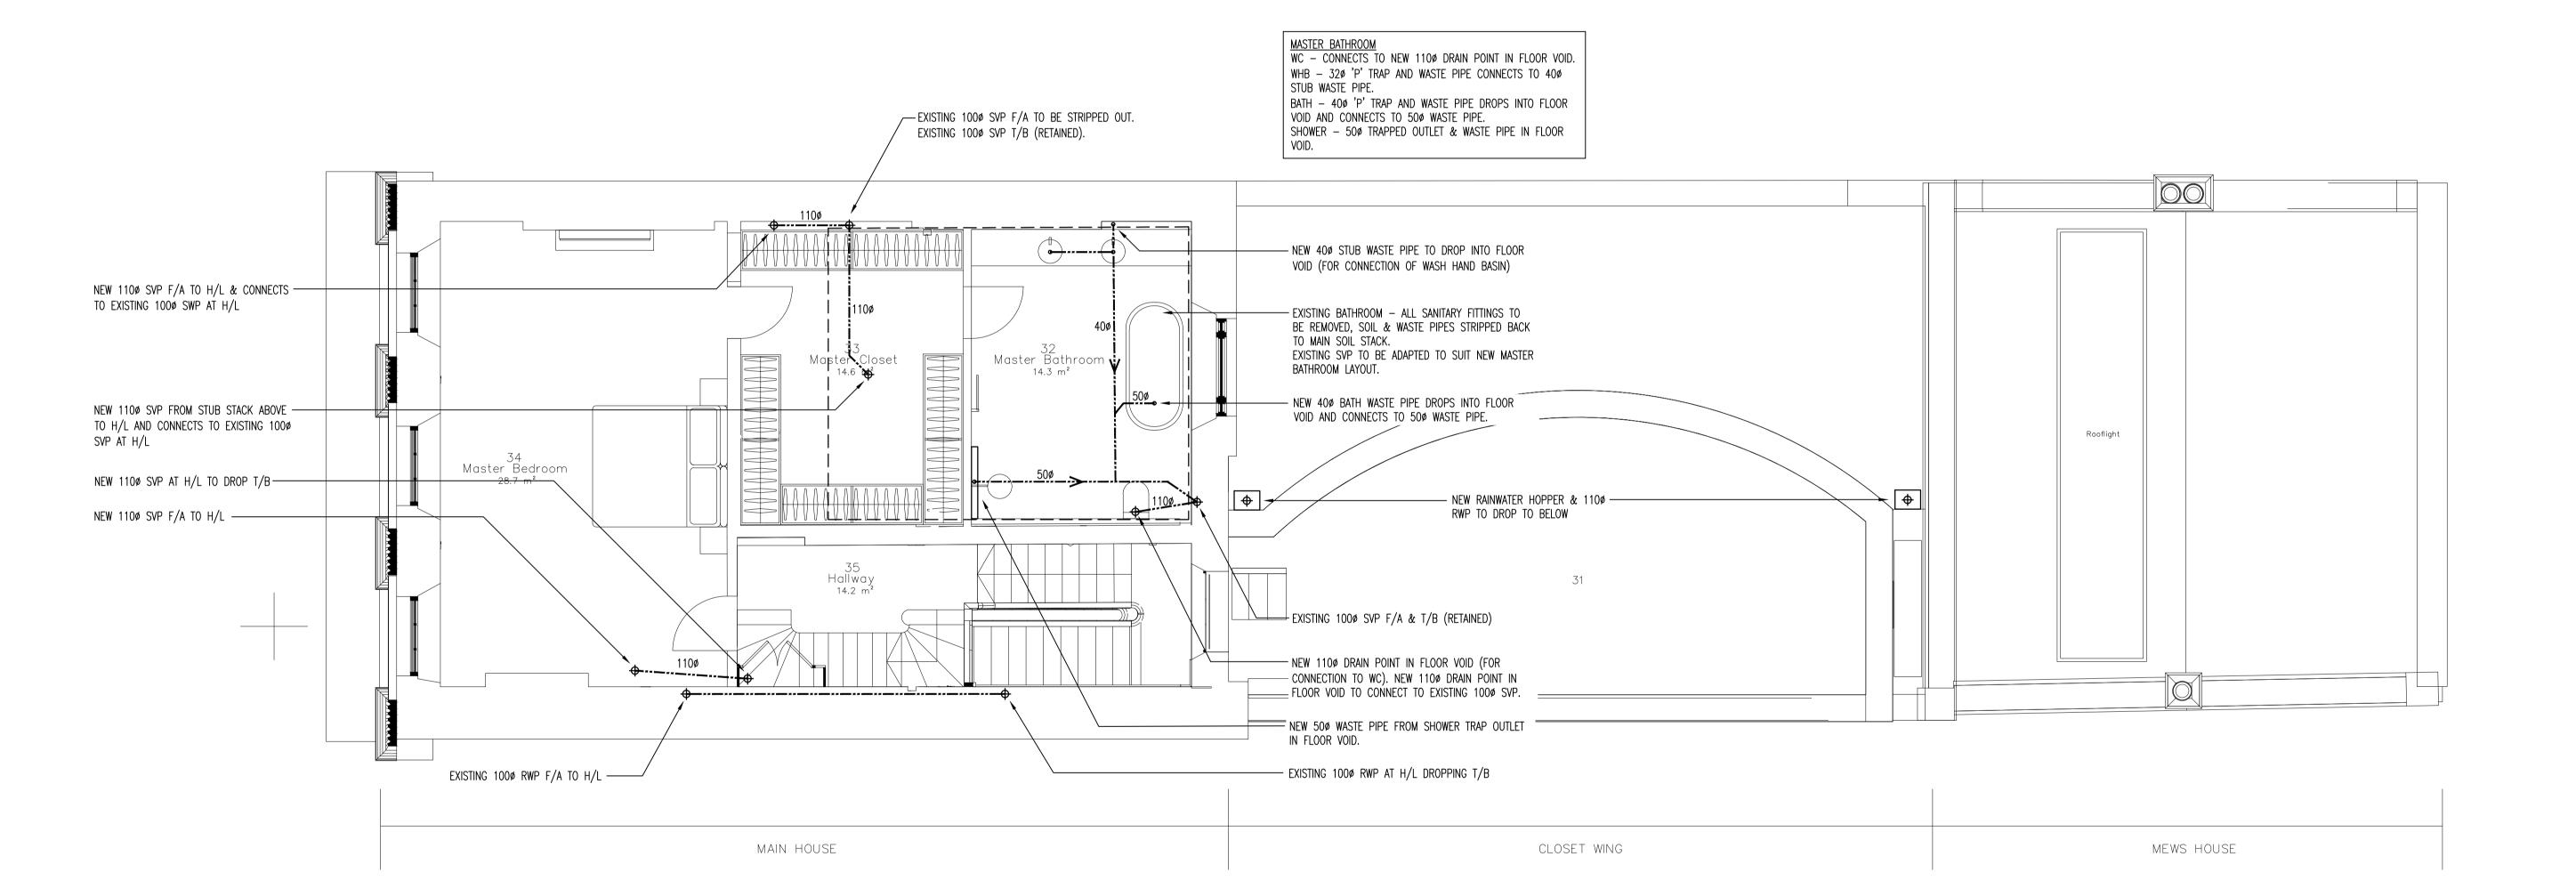

## <u>NOTES</u>

## 1. DO NOT SCALE FROM THIS DRAWING.

- 2. THIS DRAWING IS TO BE READ IN CONJUNCTION WITH THE SPECIFICATION AND ALL RELEVANT ARCHITECTURAL, ELECTRICAL, MECHANICAL AND STRUCTURAL DRAWINGS
- 3. THIS DRAWING SHOWS INDICATIVE ROUTES OF THE PIPEWORK AND LOCATION OF PLANT, FITTINGS AND EQUIPMENT AND IT IS THE CONTRACTORS RESPONSIBILITY TO CO-ORDINATE THE INSTALLATION OF ALL SERVICES WITHIN ALL DISCIPLINES.
- 4. THE CONTRACTOR SHALL FULLY CO-ORDINATE ALL SERVICES ACCESS POSITIONS WITH OTHER TRADES AS REQUIRED.
- 5. THE CONTRACTOR SHALL FULLY CO-ORDINATE ALL SANITARY DRAINAGE SERVICES PIPEWORK AND EQUIPMENT WITH EXISTING SERVICES ALLOWING FOR ADEQUATE ACCESS FOR MAINTENANCE AND/OR REPLACEMENT.
- 6. ACCESS SHALL BE PROVIDED AT THE END OF EACH HORIZONTAL RUN AND EVERY CHANGE OF DIRECTION.
- 7. ACCESS DOOR SHALL BE PROVIDED TO ALL VERTICAL STACKS ON EACH FLOOR 1.2m ABOVE FINISHED FLOOR LEVEL. WHERE STUB STACKS ARE USED THEY SHALL BE PROVIDED WITH FULL BORE TOP ACCESS LOCATED ABOVE THE SPILL OVER LEVEL OF THE TOP MOST FITTING.
- 8. FALLS ON SOIL AND WASTE PIPE AND VENT PIPES SHALL NOT FALL BELOW THE MINIMUM STATED IN BS EN 12056 2 GRAVITY DRAINAGE INSIDE BUILDINGS.

## <u>NOTES</u>

- 9. WHERE CONDENSATE WASTE PIPEWORK CONNECTS TO SOIL STACKS THE USE OF WATERLESS TRAPS SUCH AS HEPWORTHS "HEPVO" SHALL BE USED.
- 10. SWEPT LONG OR MEDIUM RADIUS 90° OR 45° BENDS SHALL BE USED. WHENEVER POSSIBLE. ALL JUNCTIONS SHALL BE 45°. THE USE OF KNUCKLE BENDS WILL NOT BE PERMITTED.
- 11. THE PUBLIC HEALTH SERVICES SANITARY DRAINAGE DESIGN AND INSTALLATION SHALL BE IN STRICT ACCORDANCE WITH BS. EN. 12056-2 AND BUILDING REGULATIONS APPROVED DOCUMENT H.
- 12. INTERNAL VERTICAL AND HORIZONTAL SOIL & WASTE STACKS AND STUB STACKS SHALL BE LIGHT WEIGHT CAST IRON WITH MECHANICAL JOINTS TO BS EN 877 AND BRANCH WASTE PIPEWORK SHALL BE UPVC AND MUPVC.
- 13. ALL CONCEALED RAINWATER AND SOIL AND VENT PIPEWORK THAT ARE INSTALLED HORIZONTALLY AND VERTICALLY WITHIN DUCTS, CEILING AND FLOOR VOIDS SHALL BE ACOUSTICALLY INSULATED WITH 1 LAYER OF LAGGING AS MANUFACTURED BY MUFTILAG TYPE SP29 & 5B/10 OR EQUAL AND APPROVED. THE PIPEWORK SHALL THEN BE PROVIDED WITH A INSULATION WRAP WITH VAPOUR SEAL.

## <u>LEGEND</u>

- SVP SOIL VENT PIPE.
- VP VENT PIPE.
- G GULLY. SHG - SHOWER FLOOR GULLY.
- RWP RAINWATER PIPE. RWO — RAINWATER OUTLET.
- F/A FROM ABOVE.
- T/B TO BELOW.

  AAV AIR ADMITTANCE VALVE.
- H/L HIGH LEVEL.
- M/L MEDIUM LEVEL. L/L — LOW LEVEL.
- SS STUB STACK/STUB WASTE PIPE.
- CTD CONNECT TO UNDERGROUND DRAIN.
- CI CAST IRON. WC – WATER CLOSET.
- ——— PIPEWORK AT L/L & M/L.
- -- PIPEWORK AT H/L. ---- PIPEWORK IN FLOOR VOIDS.