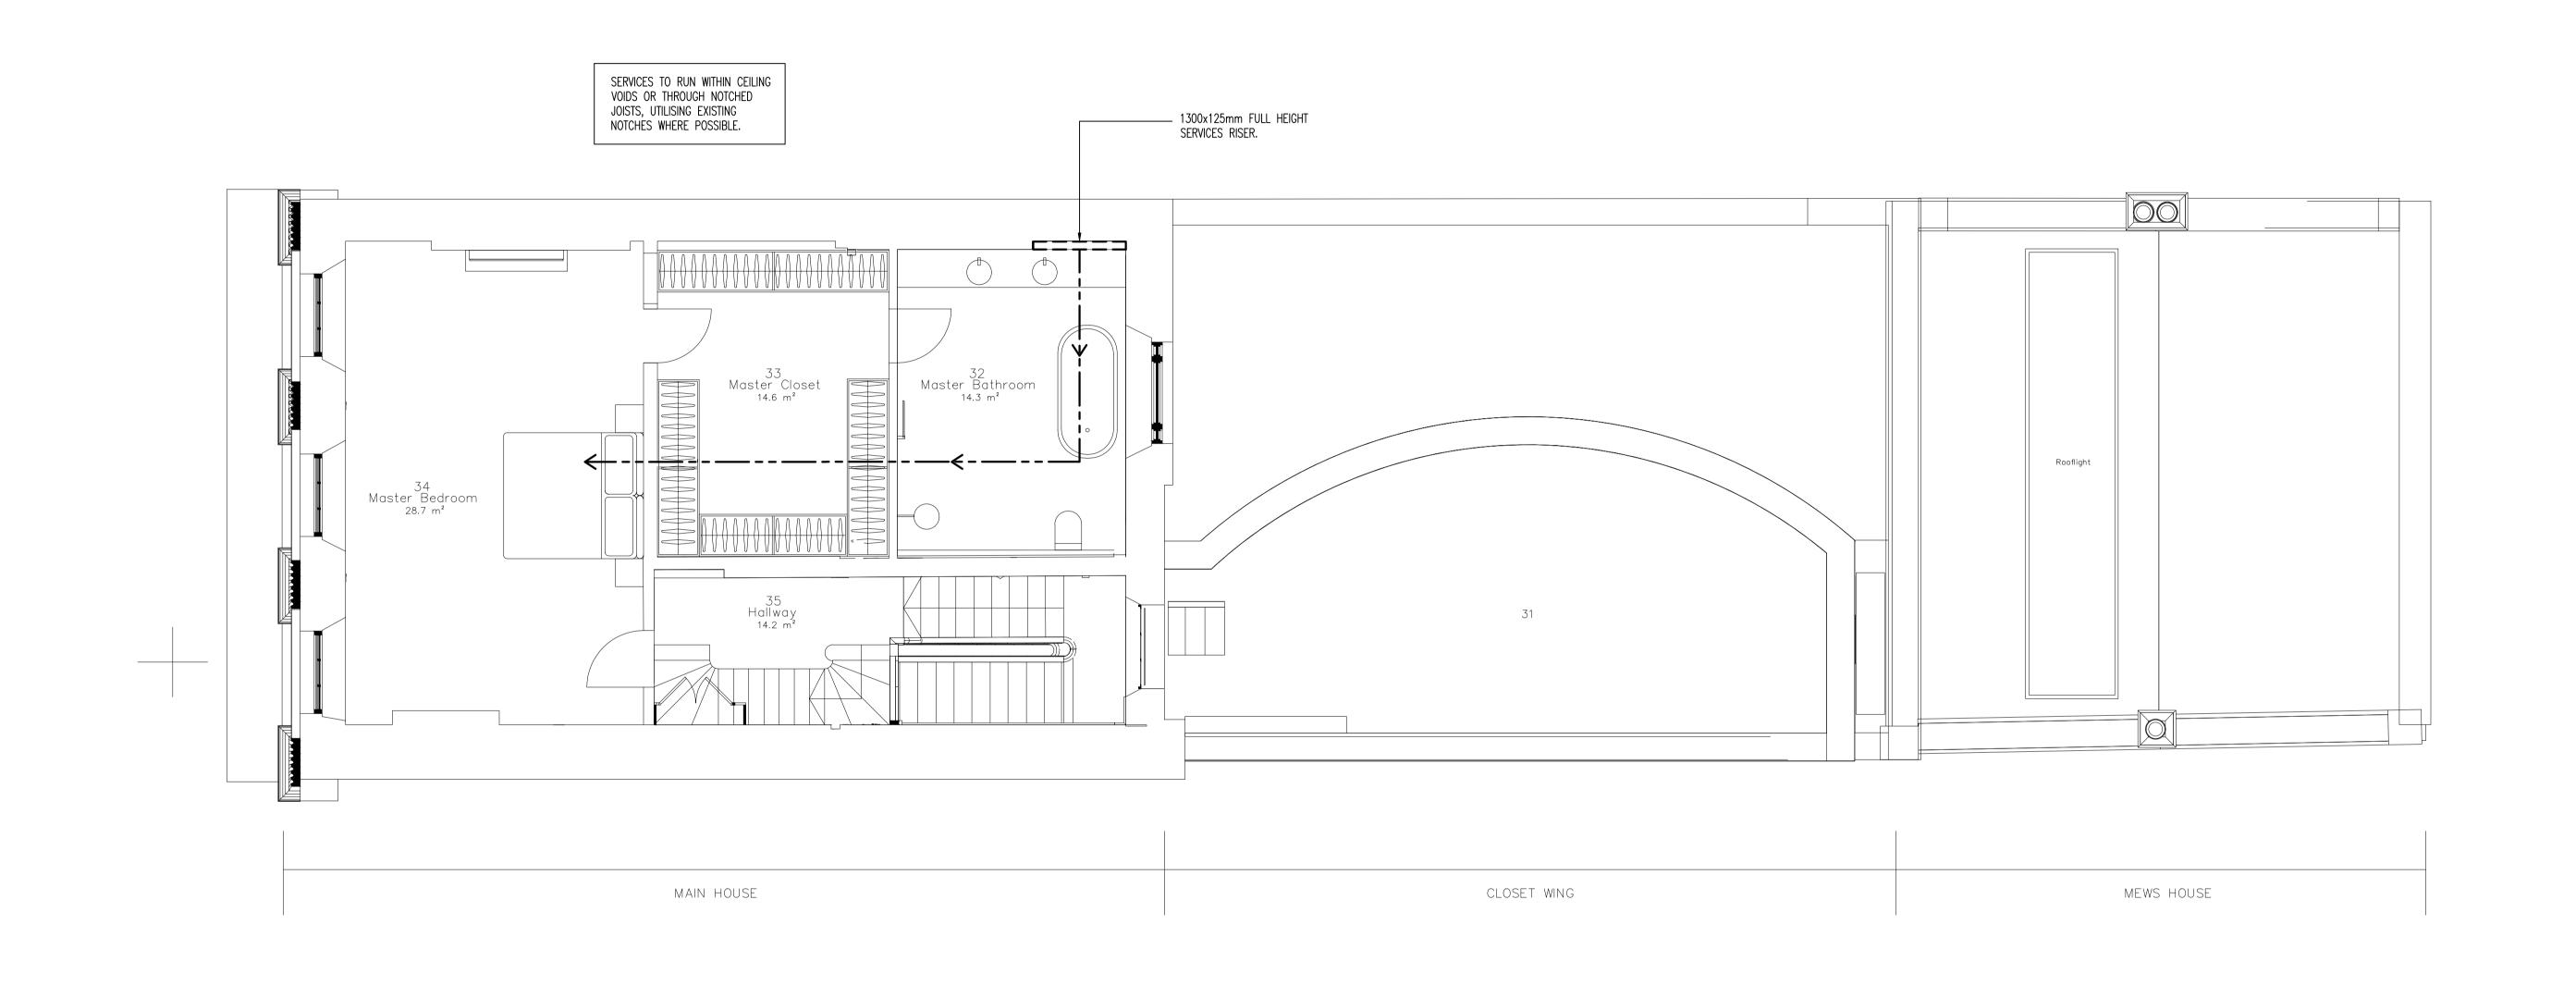

| evisions                                 | Revisions                             | Revisions                             |                 | Project Consultants                                                                                                                               |                                                                                                                                                                                                           | CAD Ref.                   | Originator                                    |                                                                                                                     |
|------------------------------------------|---------------------------------------|---------------------------------------|-----------------|---------------------------------------------------------------------------------------------------------------------------------------------------|-----------------------------------------------------------------------------------------------------------------------------------------------------------------------------------------------------------|----------------------------|-----------------------------------------------|---------------------------------------------------------------------------------------------------------------------|
| ev. Date Description                     | CDM Chk'd Chk'd Rev. Date Description | CDM Chk'd Chk'd Rev. Date Description | CDM Chk'd Chk'd | Architect                                                                                                                                         | Quantity Surveyor                                                                                                                                                                                         | 3271                       | SLENDER WINTER PARTNERSHIP LIMITED            |                                                                                                                     |
| P1 AUG.24 PRELIMINARY ISSUE FOR COMMENT. | J.B P.B                               |                                       |                 | Architect                                                                                                                                         | Quantity Surveyor                                                                                                                                                                                         | Checked Date<br>L.S JUL.24 | Client                                        | SWPItd ISO REGISTION                                                                                                |
|                                          |                                       |                                       |                 | Structural Engineer                                                                                                                               | Project Manager                                                                                                                                                                                           | Drawn Date<br>N.R JUL.24   | Project<br>8 GLOUCESTER GATE                  | consulting engineers  Head Office: 2 Kings Hill Avenue, Kings HIII,                                                 |
|                                          |                                       |                                       |                 |                                                                                                                                                   | , ,                                                                                                                                                                                                       | Scale<br>1:50@A1           | Drawing Title SECOND FLOOR                    | West Malling, Kent. ME19 4AQ<br>T: 01959 564777 E: swp@swpltd.co.uk                                                 |
|                                          |                                       |                                       |                 |                                                                                                                                                   |                                                                                                                                                                                                           | Revision                   | PIPEWORK SERVICE ROUTE LAYOUT  Drawing Number | SWP Limited. Registered Office: 2 Kings Hill Avenue, West Malling, Kent, ME19 4AQ. Registered in England No.3735841 |
|                                          |                                       |                                       |                 | THIS DRAWING IS THE COPYRIGHT OF SLENDER WINTER<br>COPIED OR REPRODUCED, IN WHOLE OR IN PART, BY AN<br>PERMISSION OR THE PRIOR WRITTEN AUTHORISES | REPARTNERSHIP LIMITED AND MUST NOT BE THE COPYRIGHT DESIGN & PATENTS ACT 1988.  WIN METHOD WHATSOEVER WITHOUT DO SELDERE WITHER PARTNERSHIP LIMITED.  DO NOT SCALE: ALL DIMENSIONS TO BE CHECKED ON SITE. | P1                         | 3271-M203                                     | Make and                                                                                                            |