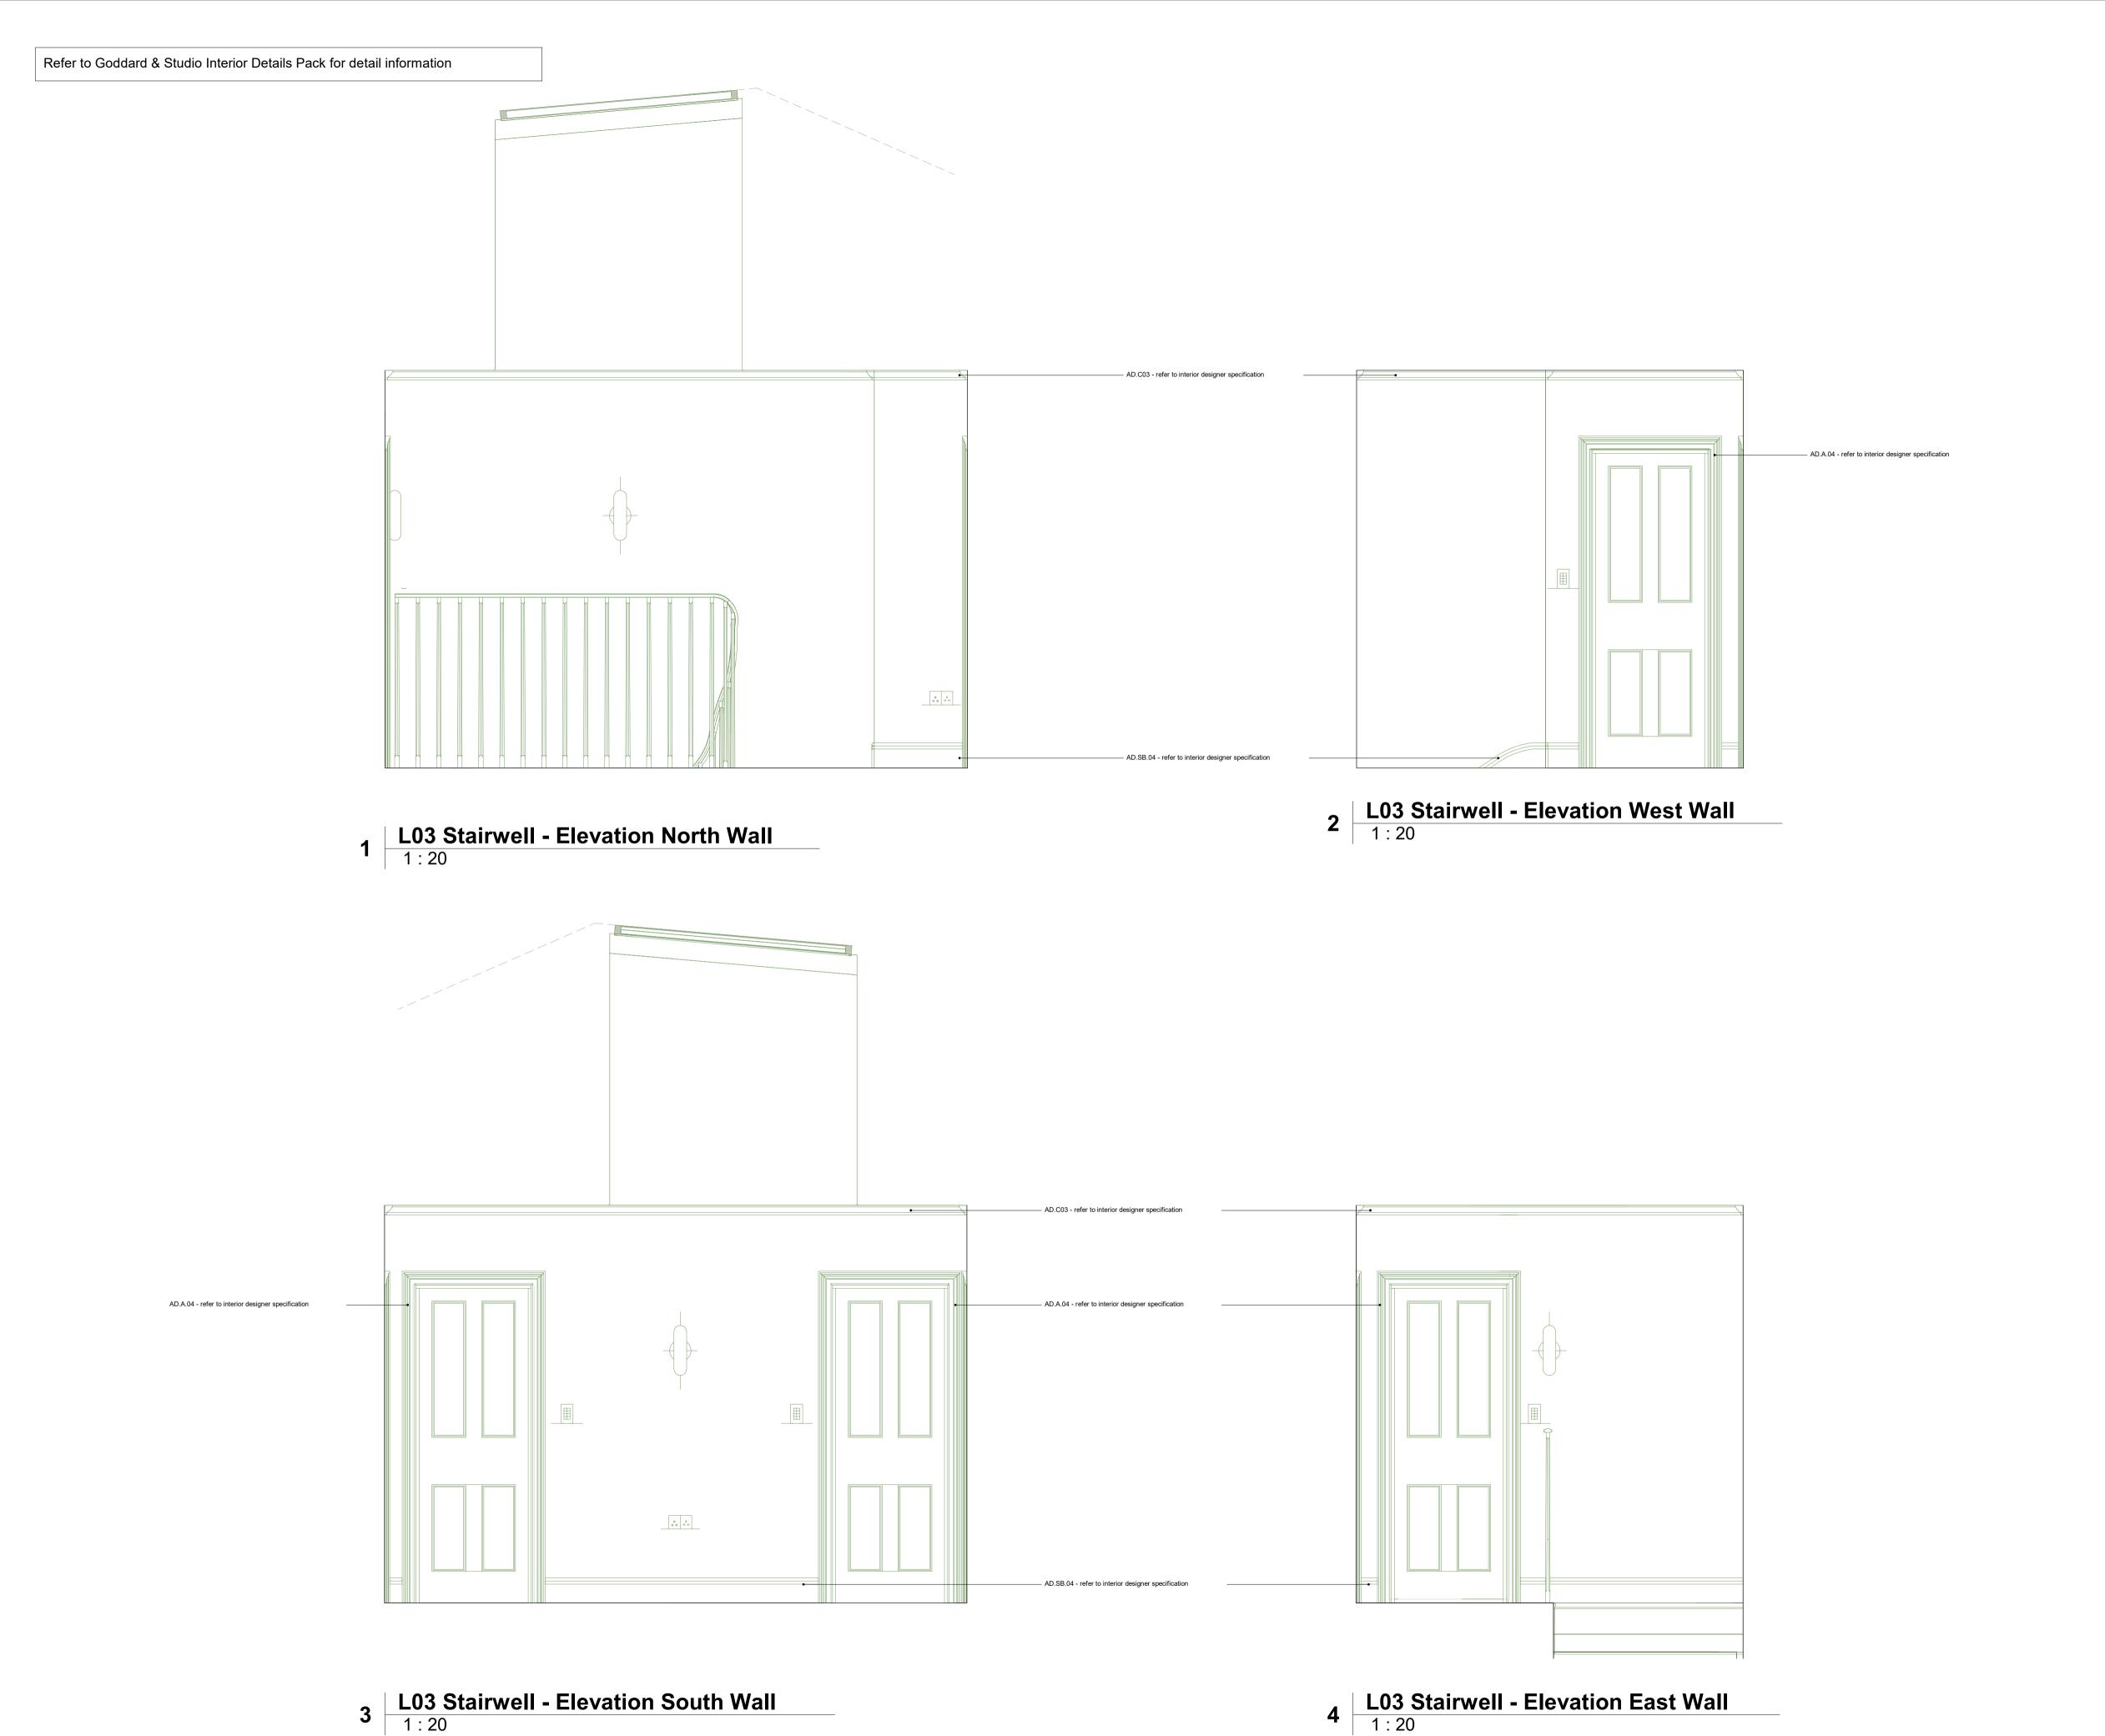

Scale Bar: 1:20 @ A1 (Metres)

# 

#### DOWEN FARMER ARCHITECTS

Unit 502, Level 5, Peckham Levels, 95A Rye Ln, London SE15 4ST

T: 020 8058 7997 W: www.dowenfarmer.com

## **Project**

8 Gloucester Gate

# **Project address**

8 Gloucester Gate London NW1 4HG

#### Client

Dory Gabbay and Tamara Gabbay

#### Sheet number

1146-DFA-040019

#### Sheet name

Proposed - L03 Stairwell and Rooflight

#### Sheet scale

1 : 20 @ A1

#### Date/time

08/08/2024 18:10:48

| Rev | Description    | Date     | Issued | Checke |
|-----|----------------|----------|--------|--------|
| 1   | Planning Issue | 08.08.24 | ZI     | PB     |

## KEY:

Existing
Demolition Proposed

# **Project status**

# **Planning**

# **GENERAL NOTES:**

This drawing is not for construction and is for information purposes