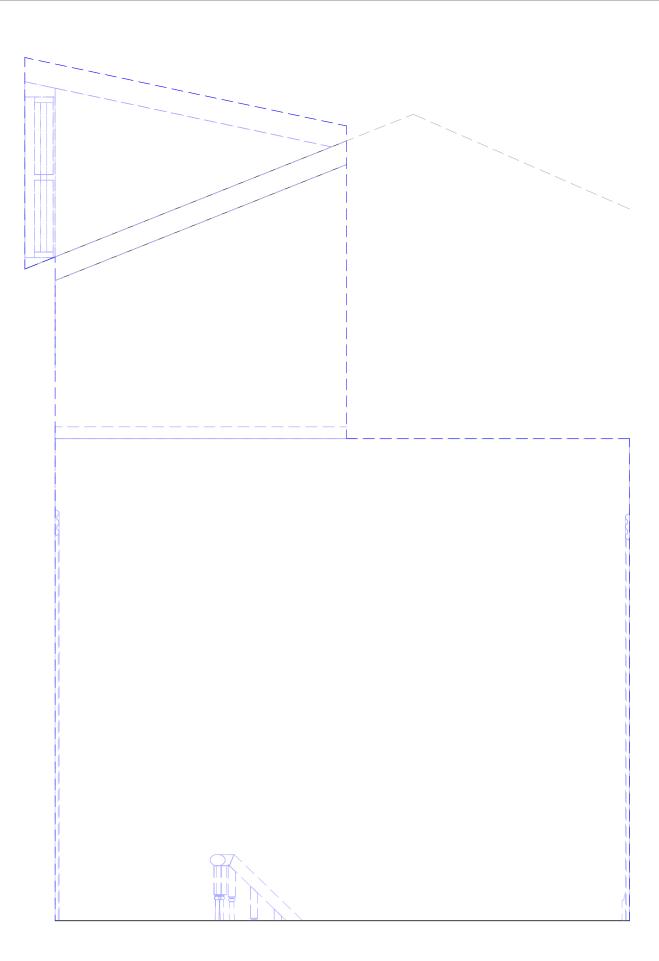

Refer to Goddard & Studio Interior Details
Pack for detail information

1 L03 Stairwell - Existing Elevation North Wall

3 L03 Stairwell - Existing Elevation South Wall

2 L03 Stairwell - Existing Elevation West Wall