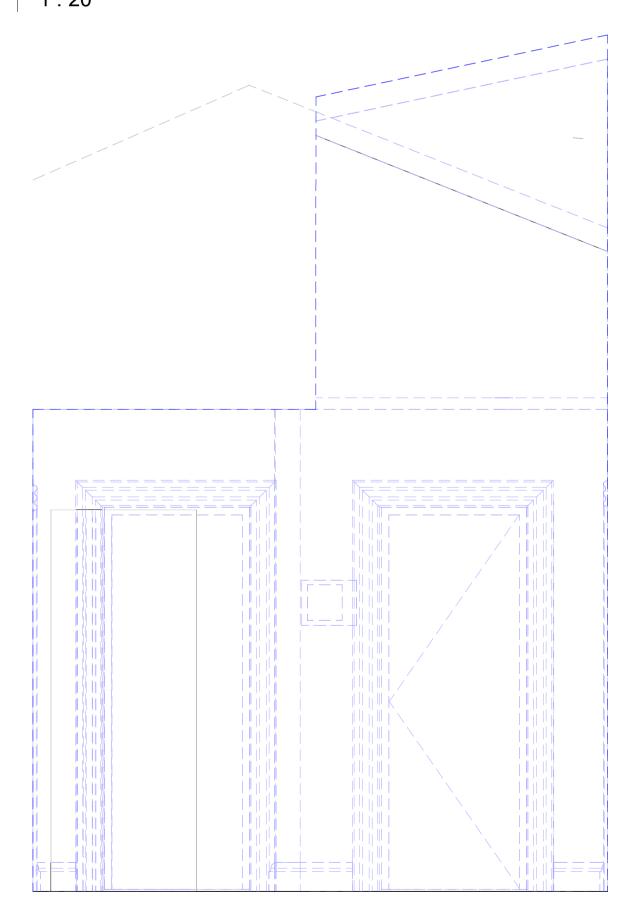

Refer to Goddard & Studio Interior Details
Pack for detail information

1 L03 Stairwell - Existing Elevation North Wall

3 L03 Stairwell - Existing Elevation South Wall

2 L03 Stairwell - Existing Elevation West Wall

4 L03 Stairwell - Existing Elevation East Wall

Scale Bar: 1:20 @ A1 (Metres)