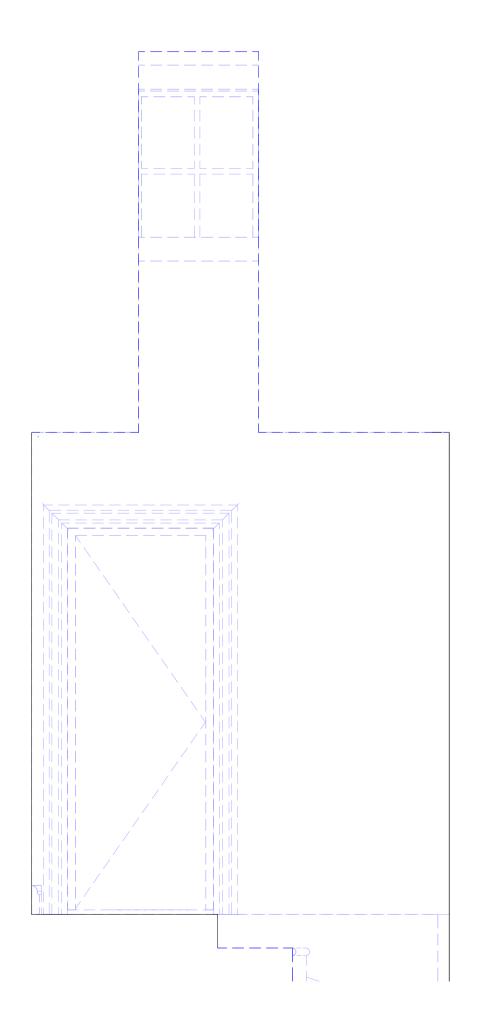

Refer to Goddard & Studio Interior Details
Pack for detail information

1 L03 Stairwell - Existing Elevation North Wall

3 L03 Stairwell - Existing Elevation South Wall

2 L03 Stairwell - Existing Elevation West Wall

4 L03 Stairwell - Existing Elevation East Wall

Scale Bar: 1:20 @ A1 (Metres)