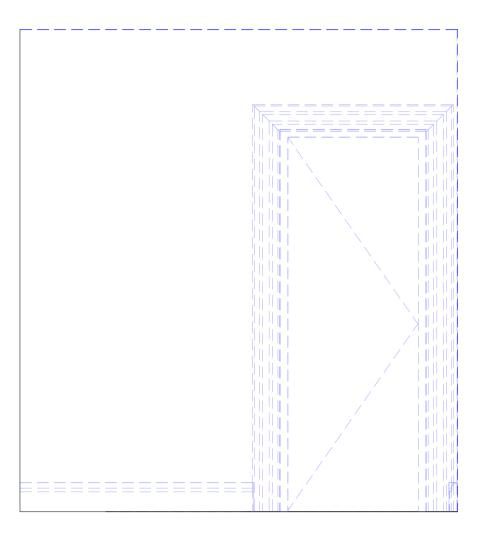

Refer to Goddard & Studio Interior Details
Pack for detail information

1 L03 Stairwell - Existing Elevation North Wall

3 L03 Stairwell - Existing Elevation South Wall

2 L03 Stairwell - Existing Elevation West Wall

4 L03 Stairwell - Existing Elevation East Wall

Scale Bar: 1:20 @ A1 (Metres)