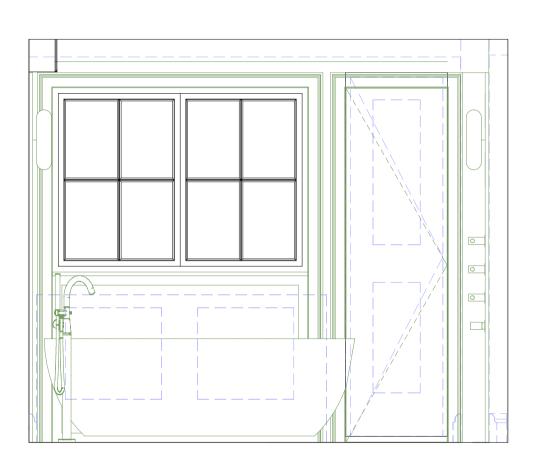

Refer to Goddard & Studio Interior Details Pack for detail information

1 L03 Bathroom - Elevation West Wall

### Sheet name

Proposed - L03 Bathroom