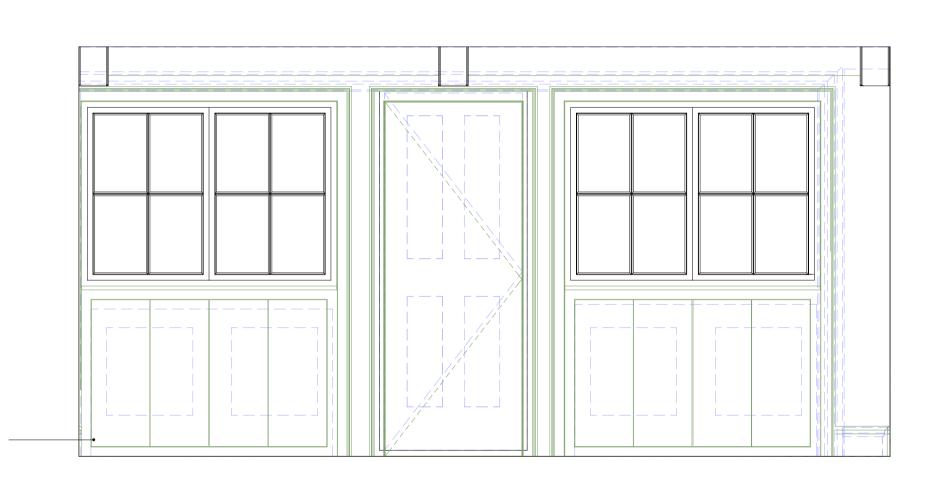

## **Project**

8 Gloucester Gate

Refer to Goddard & Studio Interior Details Pack for detail information

1 L03 Bedroom B - Elevation South Wall

2 L03 Bedroom B - Elevation West Wall

- AD.SB.04 - refer to interior designer specification