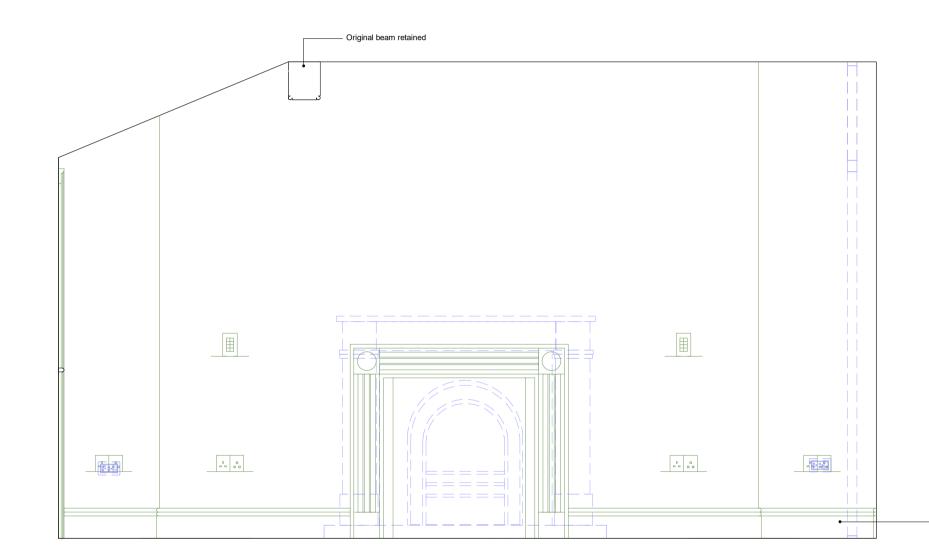

#### DOWEN FARMER ARCHITECTS

Unit 502, Level 5, Peckham Levels, 95A Rye Ln, London SE15 4ST

T: 020 8058 7997 W: www.dowenfarmer.com

Refer to Goddard & Studio Interior Details Pack for detail information

1 L03 Bedroom B - Elevation South Wall

2 L03 Bedroom B - Elevation West Wall

- AD.SB.04 - refer to interior designer specification