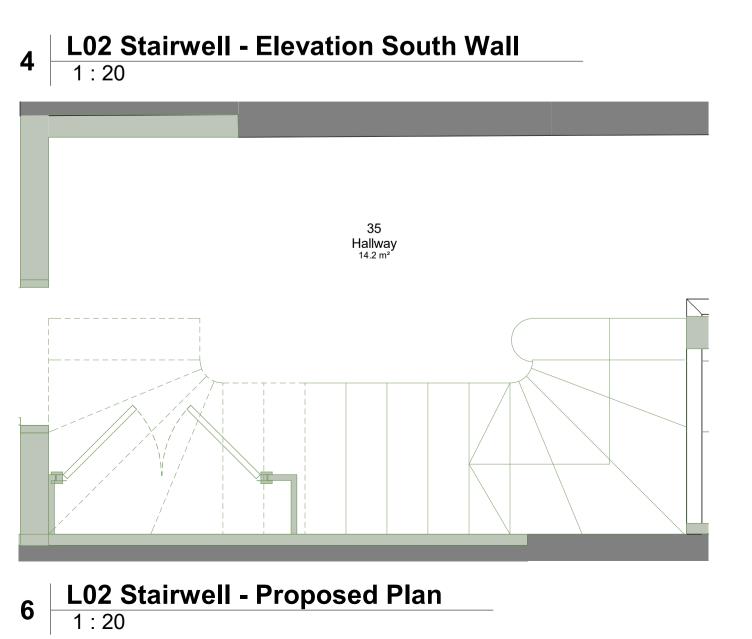

Refer to Goddard & Studio Interior Details Pack for detail information

L02 Stairwell - Elevation North Wall 1 1:20

5 L02 Stairwell - Elevation West Wall (02)

L02 Stairwell - Elevation East Wall 3 1:20

Existing arch condition