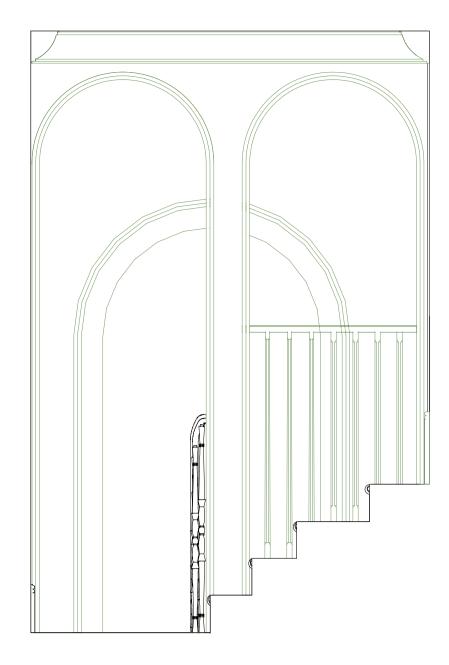

Refer to Goddard & Studio Interior Details Pack for detail information

L02 Stairwell - Elevation North Wall 1 1:20

5 L02 Stairwell - Elevation West Wall (02)

L02 Stairwell - Elevation East Wall 3 1:20

Existing arch condition