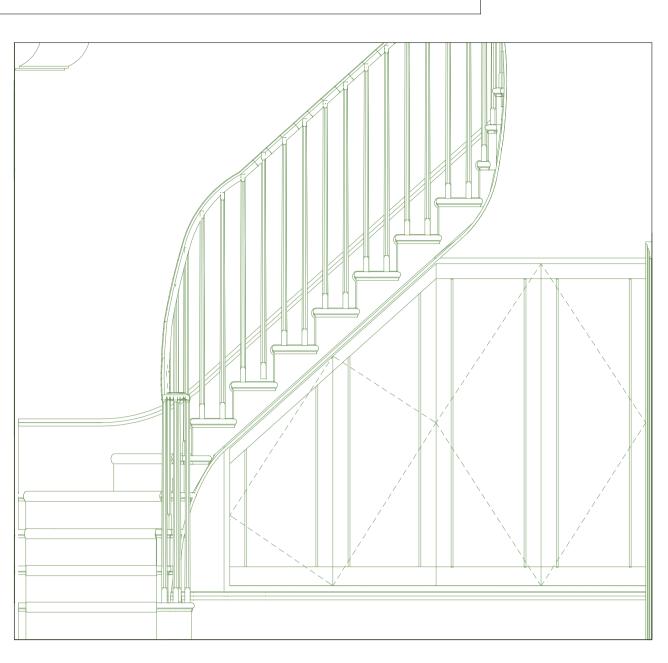

Refer to Goddard & Studio Interior Details Pack for detail information

L02 Stairwell - Elevation North Wall 1 1:20

5 L02 Stairwell - Elevation West Wall (02)

L02 Stairwell - Elevation East Wall 3 1:20

Existing arch condition