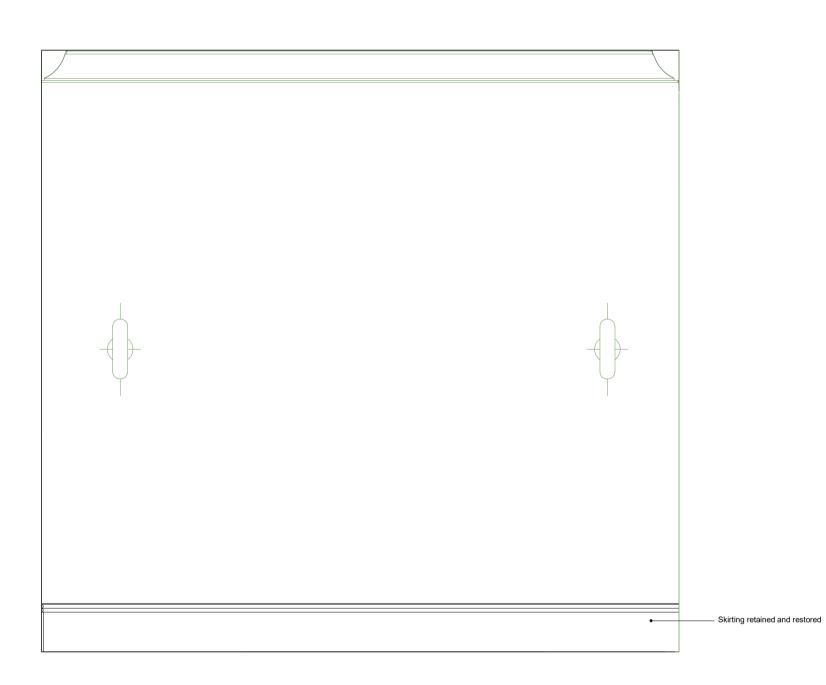

Refer to Goddard & Studio Interior Details Pack for detail information

L02 Stairwell - Elevation North Wall 1 1:20

5 L02 Stairwell - Elevation West Wall (02)

L02 Stairwell - Elevation East Wall 3 1:20

Existing arch condition