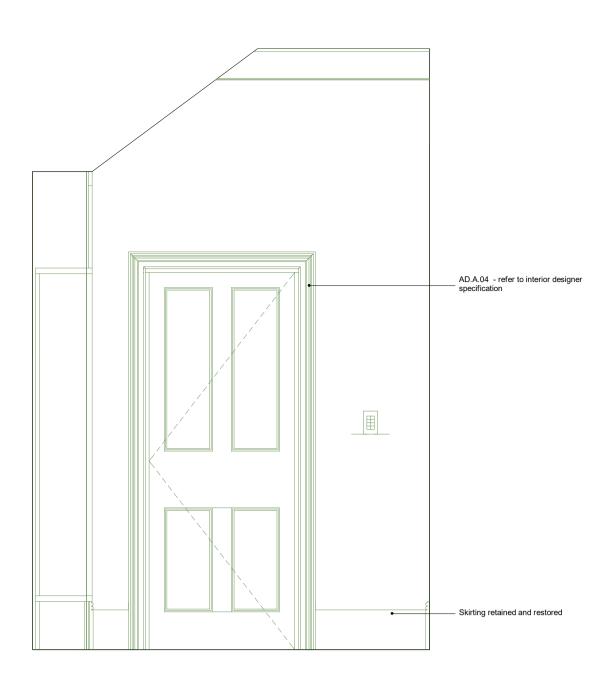

Refer to Goddard & Studio Interior Details Pack for detail information

L02 Stairwell - Elevation North Wall 1 1:20

5 L02 Stairwell - Elevation West Wall (02)

L02 Stairwell - Elevation East Wall 3 1:20

Existing arch condition