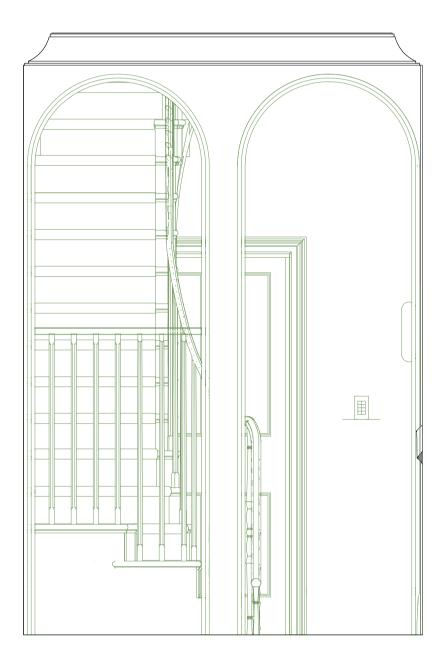

Refer to Goddard & Studio Interior Details Pack for detail information

L02 Stairwell - Elevation North Wall 1 1:20

5 L02 Stairwell - Elevation West Wall (02)

L02 Stairwell - Elevation East Wall 3 1:20

Existing arch condition