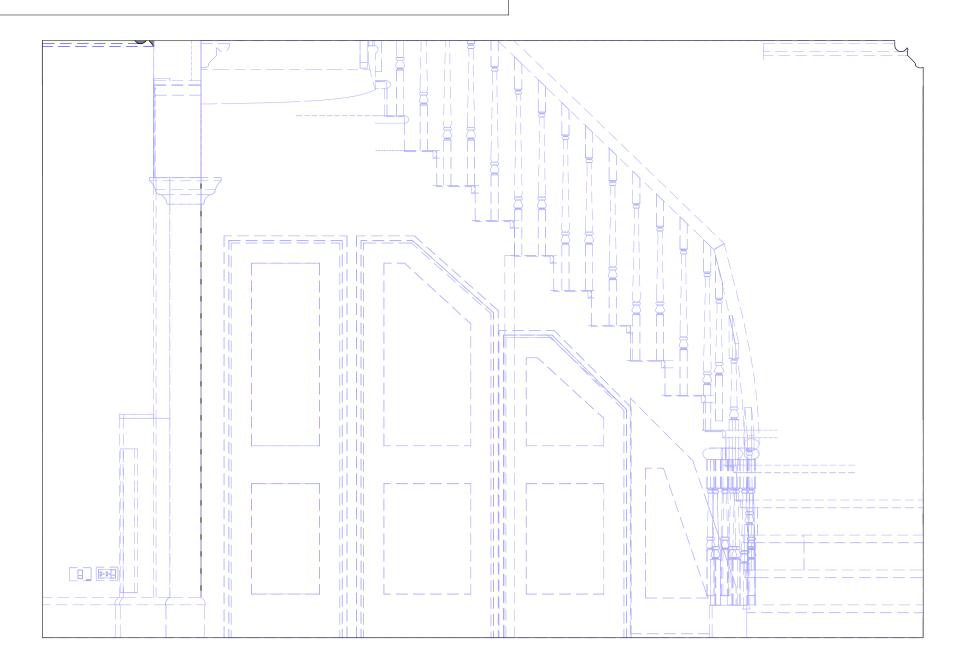

5 L02 Stairwell - Existing Elevation West Wall (02)

3 L02 Stairwell - Existing Elevation East Wall

Existing stair condition