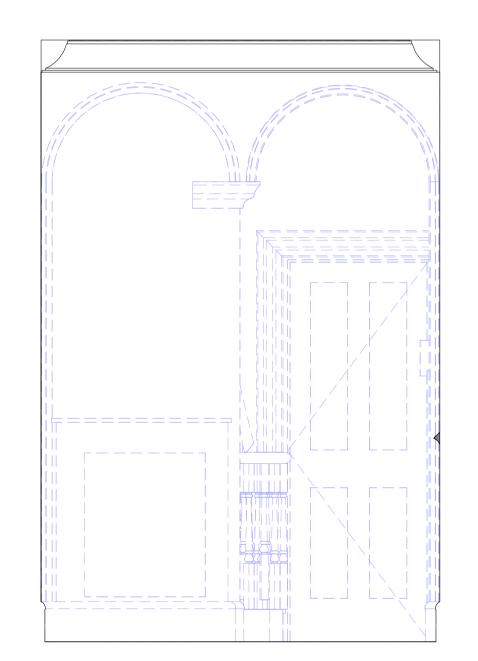

5 L02 Stairwell - Existing Elevation West Wall (02)

3 L02 Stairwell - Existing Elevation East Wall

Existing stair condition