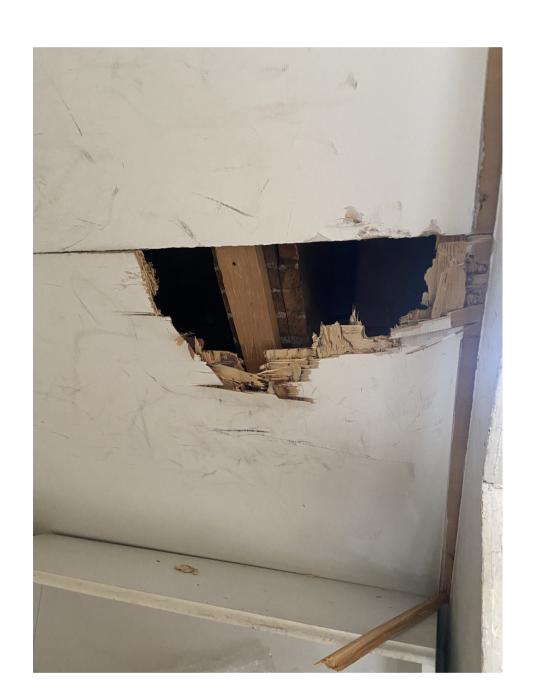

Refer to Goddard & Studio Interior Details Pack for detail information



1 L02 Stairwell - Existing Elevation North Wall



4 L02 Stairwell - Existing Elevation South Wall
1:20



2 L02 Stairwell - Existing Elevation West Wall



5 L02 Stairwell - Existing Elevation West Wall (02)



3 L02 Stairwell - Existing Elevation East Wall



Existing stair condition



#### DOWEN FARMER ARCHITECTS

Unit 502, Level 5, Peckham Levels, 95A Rye Ln, London SE15 4ST

T: 020 8058 7997 W: www.dowenfarmer.com

## Project

8 Gloucester Gate

## Project address

8 Gloucester Gate London NW1 4HG

#### Client

Dory Gabbay and Tamara Gabbay

### Sheet number

1146-DFA-040012

## Sheet name

Existing - L02 Stairwell

#### Sheet scale

1 : 20 @ A1

## Date/time

08/08/2024 18:12:33

| Rev | Description    | Date     | Issued | Checked |  |
|-----|----------------|----------|--------|---------|--|
| 1   | Planning Issue | 08.08.24 | ZI     | PB      |  |

KEY:



## Project status

# **Planning**

## **GENERAL NOTES:**

This drawing is not for construction and is for information purposes only. Contractor to provide detailed design and constr