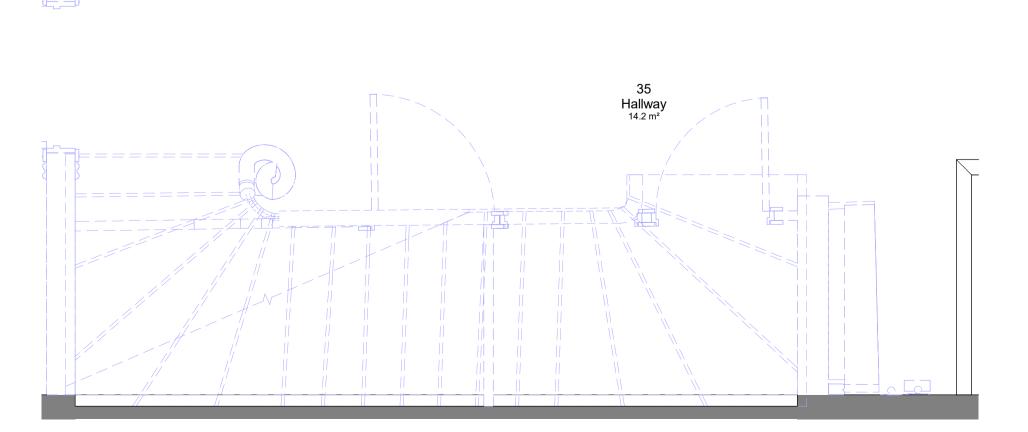

5 L02 Stairwell - Existing Elevation West Wall (02)

3 L02 Stairwell - Existing Elevation East Wall

Existing stair condition