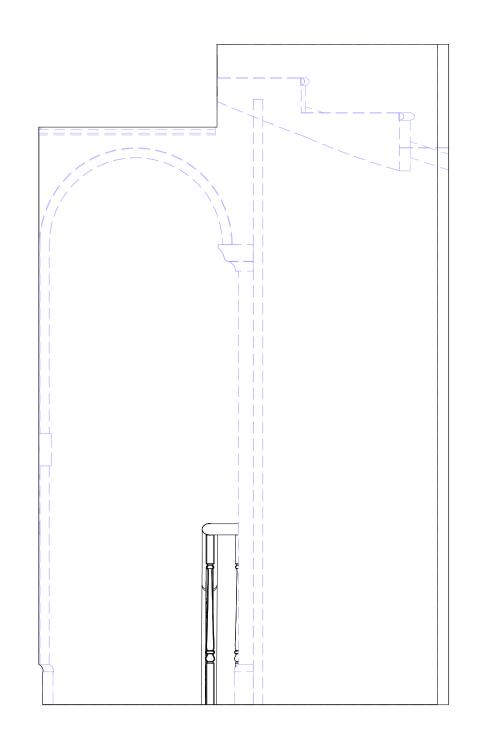

5 L02 Stairwell - Existing Elevation West Wall (02)

3 L02 Stairwell - Existing Elevation East Wall

Existing stair condition