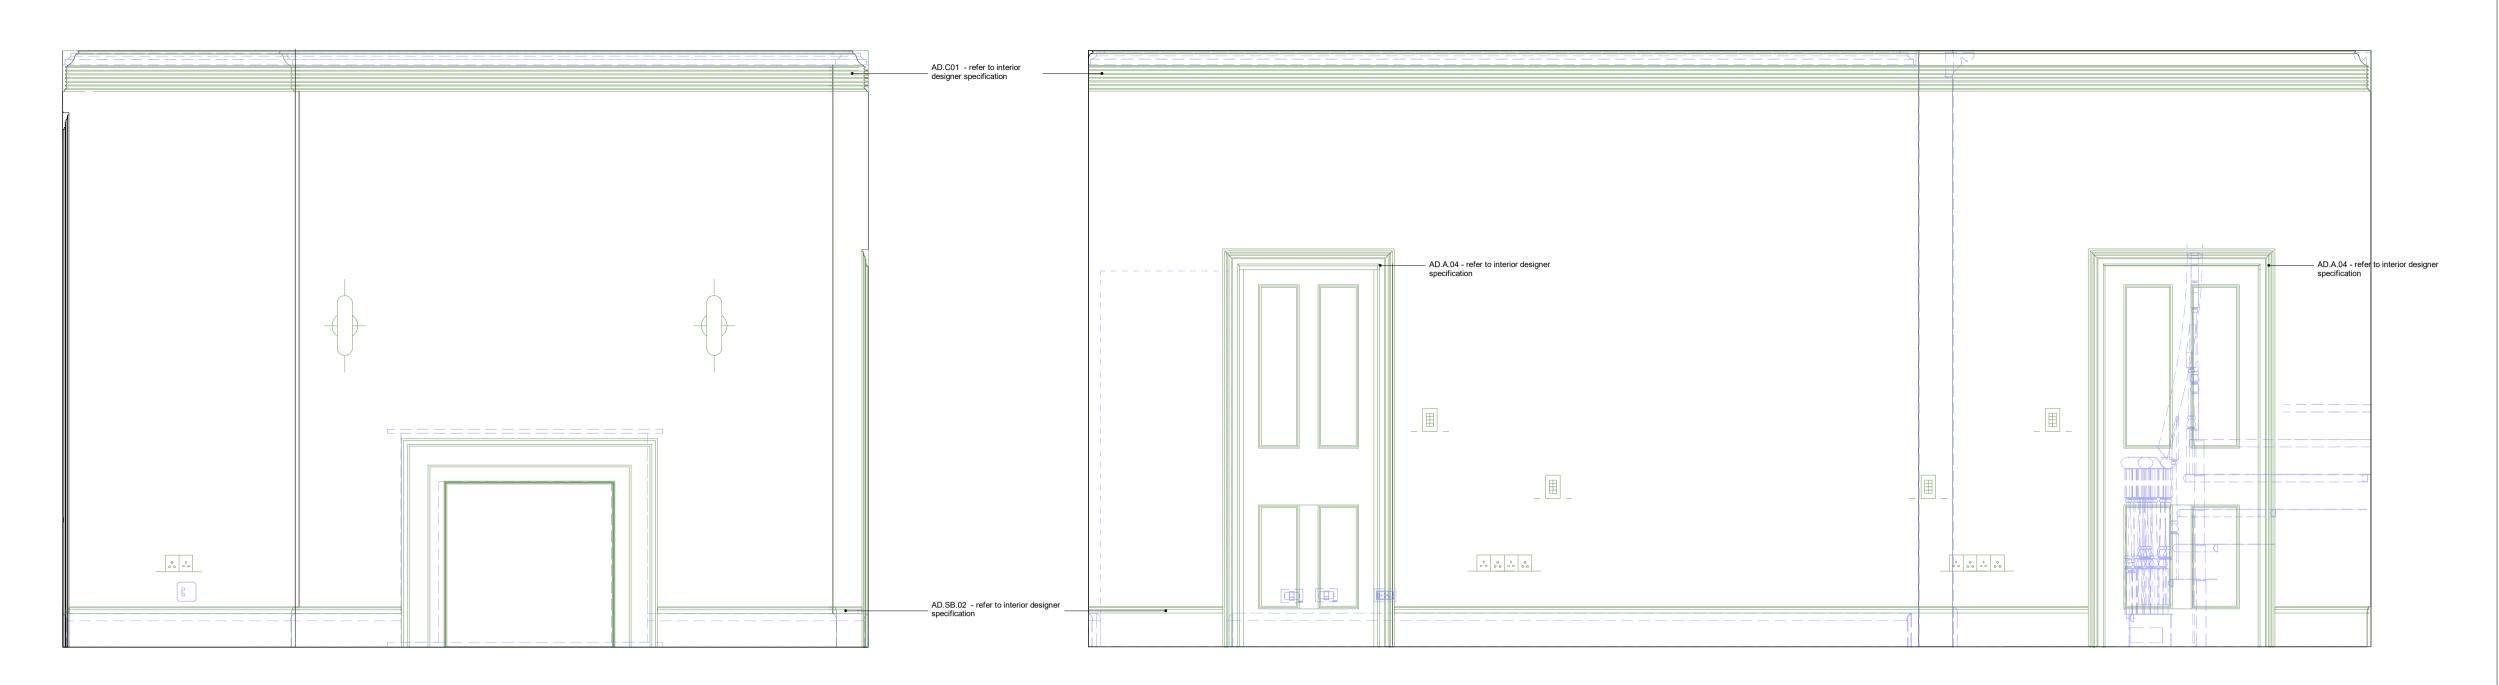

1 Master Bedroom - Elevation North Wall

2 Master Bedroom - Elevation East Wall

3 Master Bedroom - Elevation South Wall
1:20

4 Master Bedroom - Elevation West Wall

Scale Bar: 1:20 @ A1 (Metres)

#### Sheet name

Proposed - L02 Master Bedroom