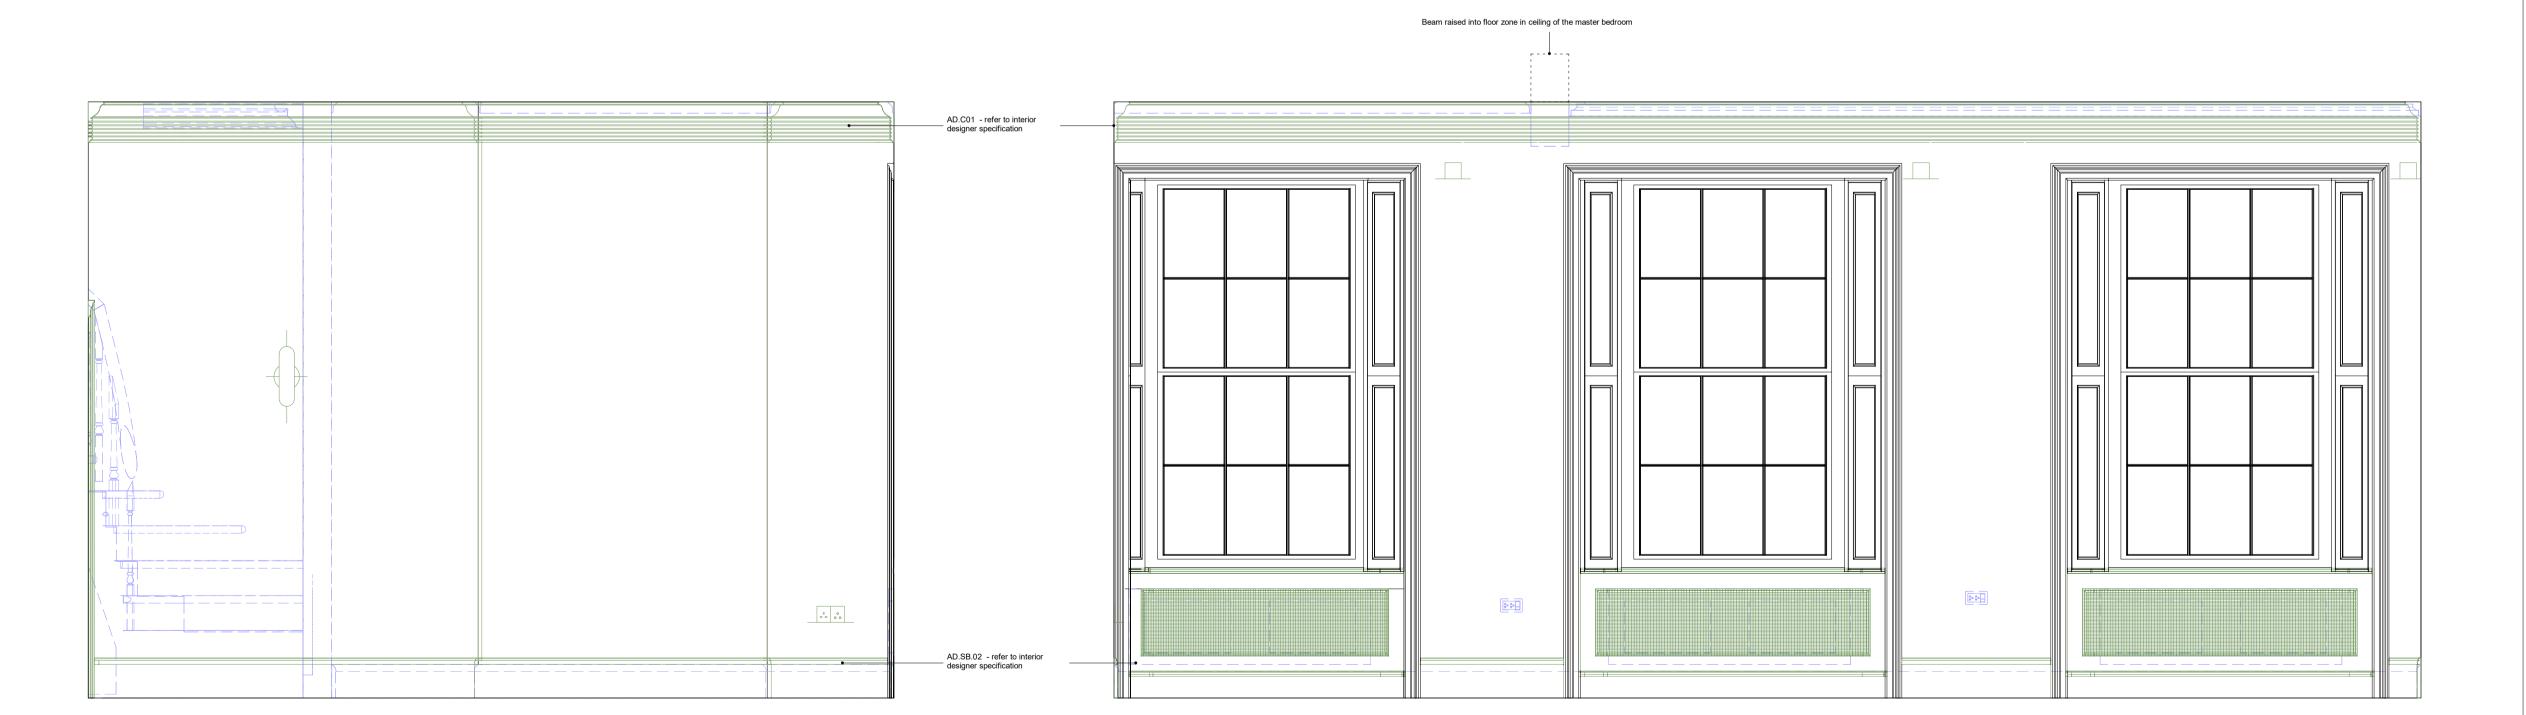

1 Master Bedroom - Elevation North Wall

2 Master Bedroom - Elevation East Wall

3 Master Bedroom - Elevation South Wall
1:20

4 Master Bedroom - Elevation West Wall

Scale Bar: 1:20 @ A1 (Metres)

#### Sheet name

Proposed - L02 Master Bedroom