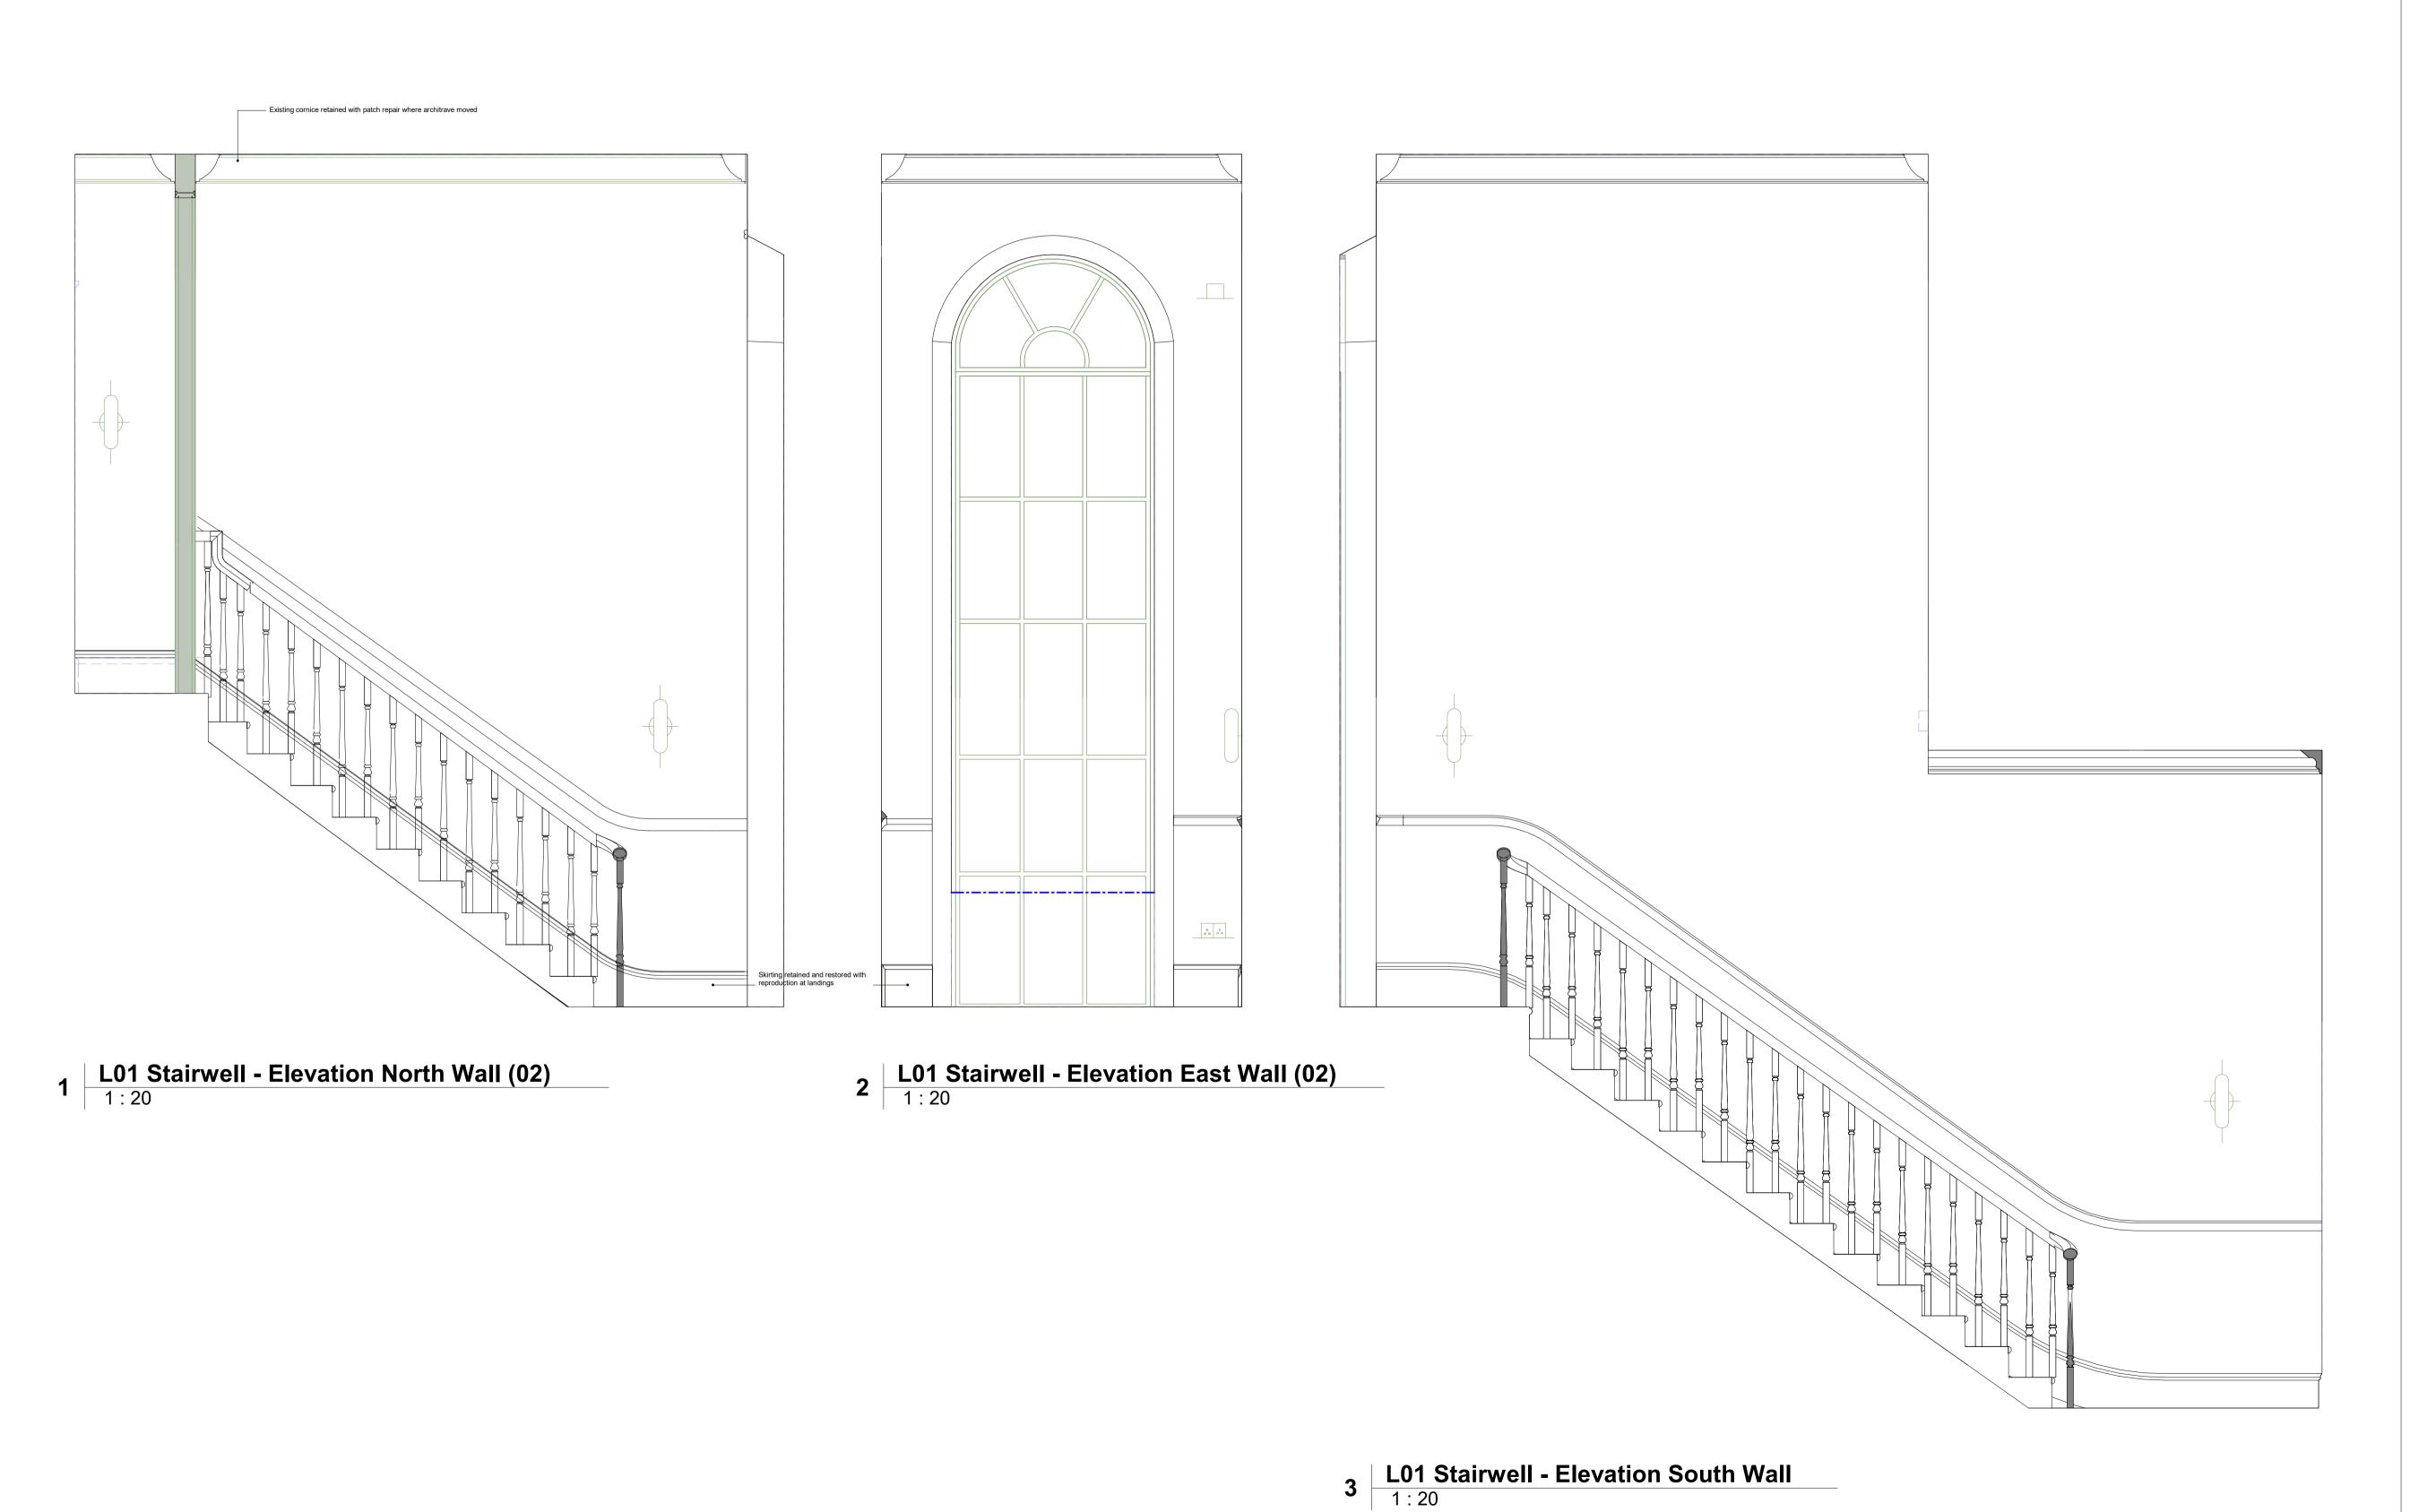

## DOWEN FARMER ARCHITECTS

Unit 502, Level 5, Peckham Levels, 95A Rye Ln, London SE15 4ST

T: 020 8058 7997 W: www.dowenfarmer.com

#### **Project**

8 Gloucester Gate

# Project address

8 Gloucester Gate London NW1 4HG

### Client

Dory Gabbay and Tamara Gabbay

## Sheet number

1146-DFA-040008

#### Sheet name

Proposed - L01 Stairwell (02)

#### Sheet scale

1 : 20 @ A1

#### Date/time

08/08/2024 18:11:35

| Rev | Description    | Date     | Issued | Checked |
|-----|----------------|----------|--------|---------|
| 1   | Planning Issue | 08.08.24 | ZI     | PB      |

KEY:



# Project status

# **Planning**

# GENERAL NOTES:

This drawing is not for construction and is for information purposes only. Contractor to provide detailed design and construction information. This drawing