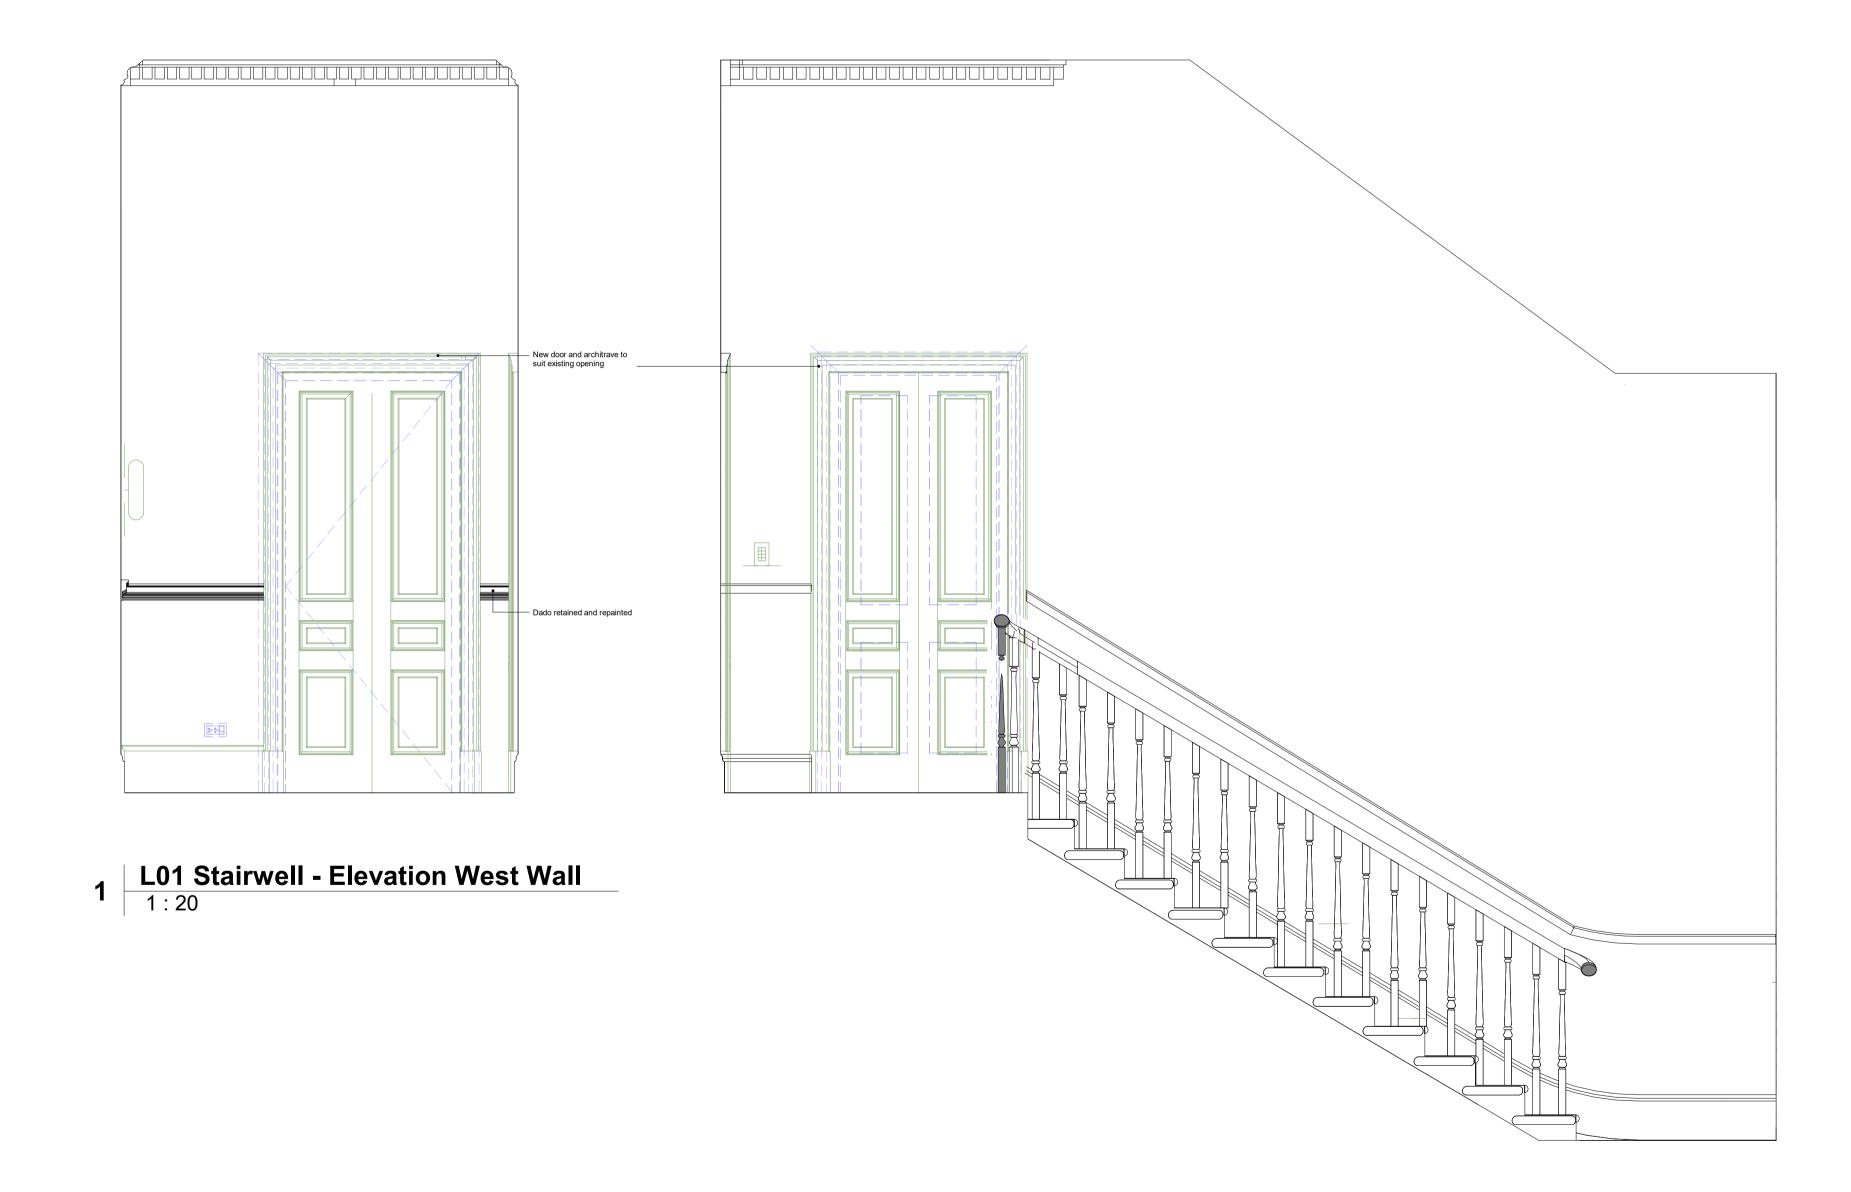

2 L01 Stairwell - Elevation North Wall

3 L01 Stairwell - Elevation East Wall

Scale Bar: 1:20 @ A1 (Metres)