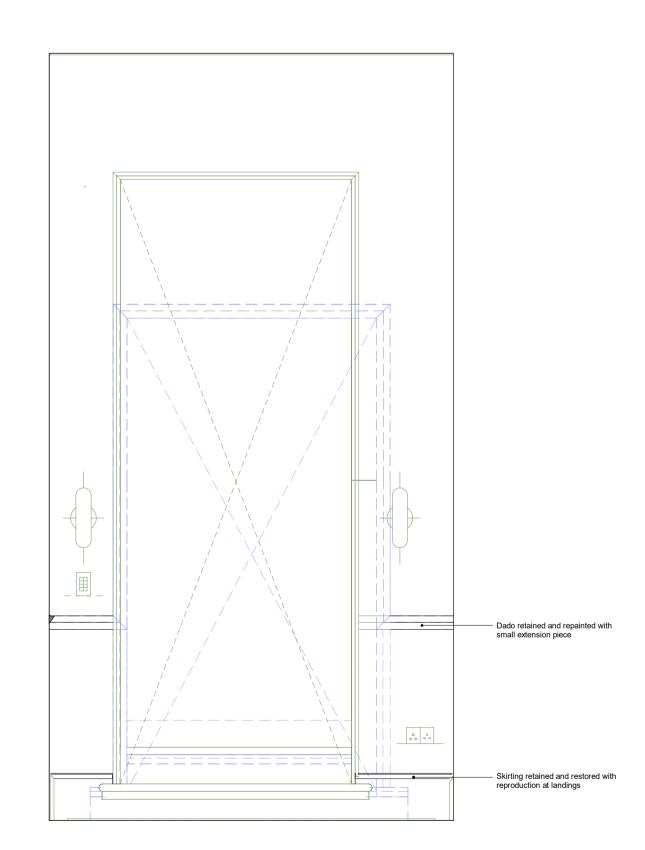

2 L01 Stairwell - Elevation North Wall

3 L01 Stairwell - Elevation East Wall

Scale Bar: 1:20 @ A1 (Metres)