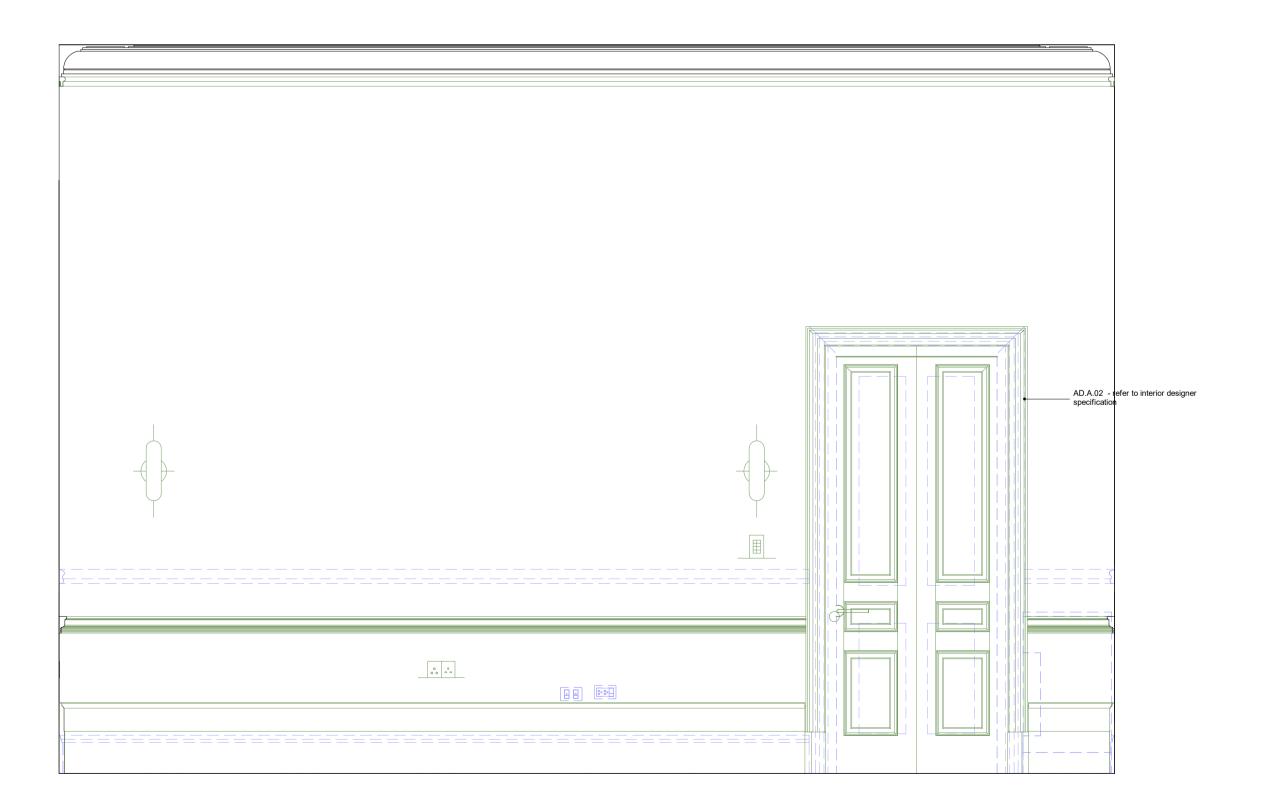

1 Family Room - Elevation North Wall 1:20

2 Family Room - Elevation East Wall 1:20

3 Family Room - Elevation South Wall
1:20

Family Room - Elevation West Wall
1:20

Scale Bar: 1:20 @ A1 (Metres)