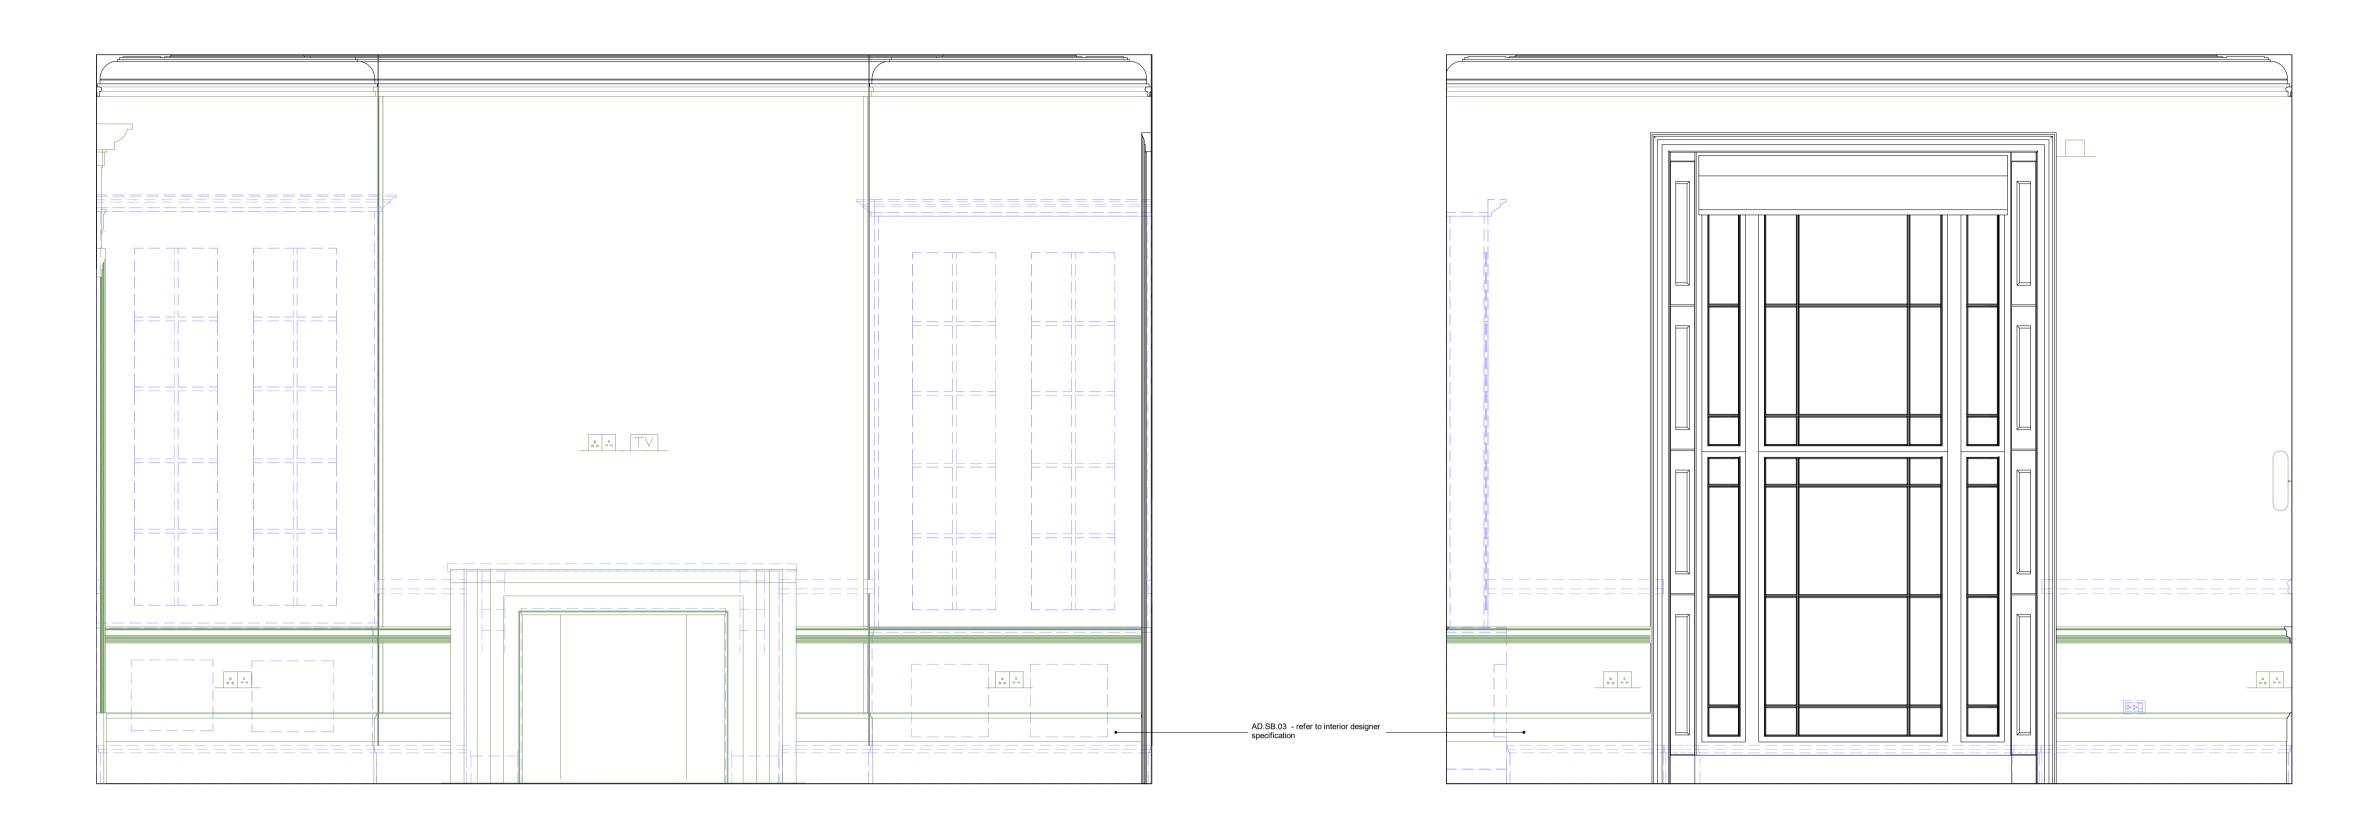

1 Family Room - Elevation North Wall 1:20

2 Family Room - Elevation East Wall 1:20

3 Family Room - Elevation South Wall
1:20

Family Room - Elevation West Wall
1:20

Scale Bar: 1:20 @ A1 (Metres)