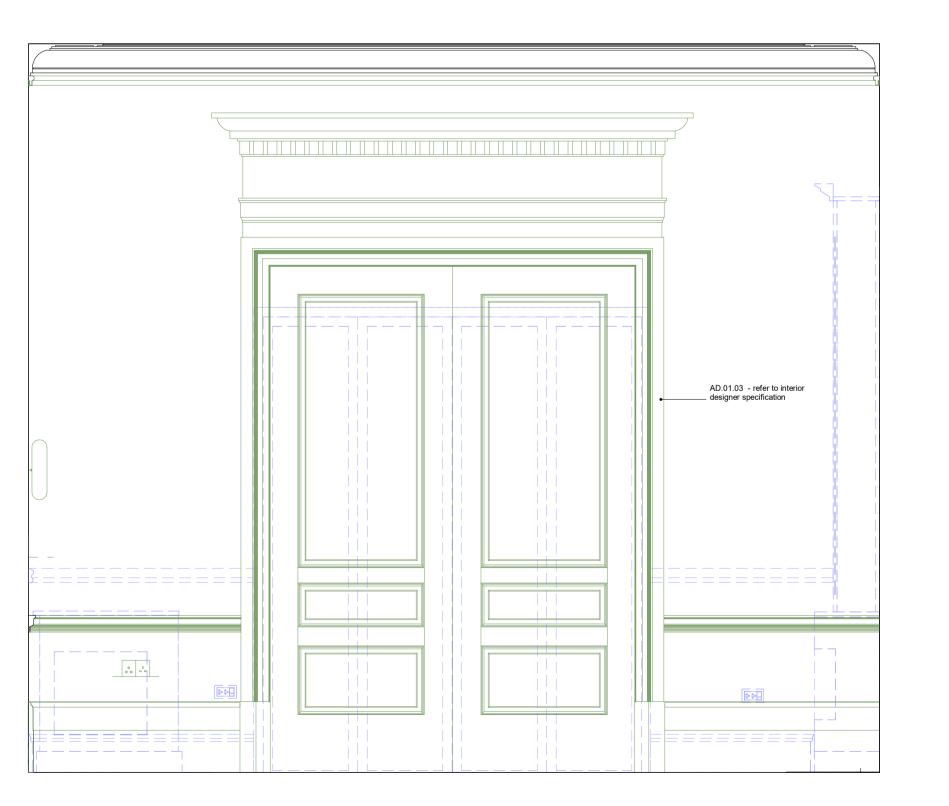

1 Family Room - Elevation North Wall 1:20

2 Family Room - Elevation East Wall 1:20

3 Family Room - Elevation South Wall
1:20

Family Room - Elevation West Wall
1:20

Scale Bar: 1:20 @ A1 (Metres)