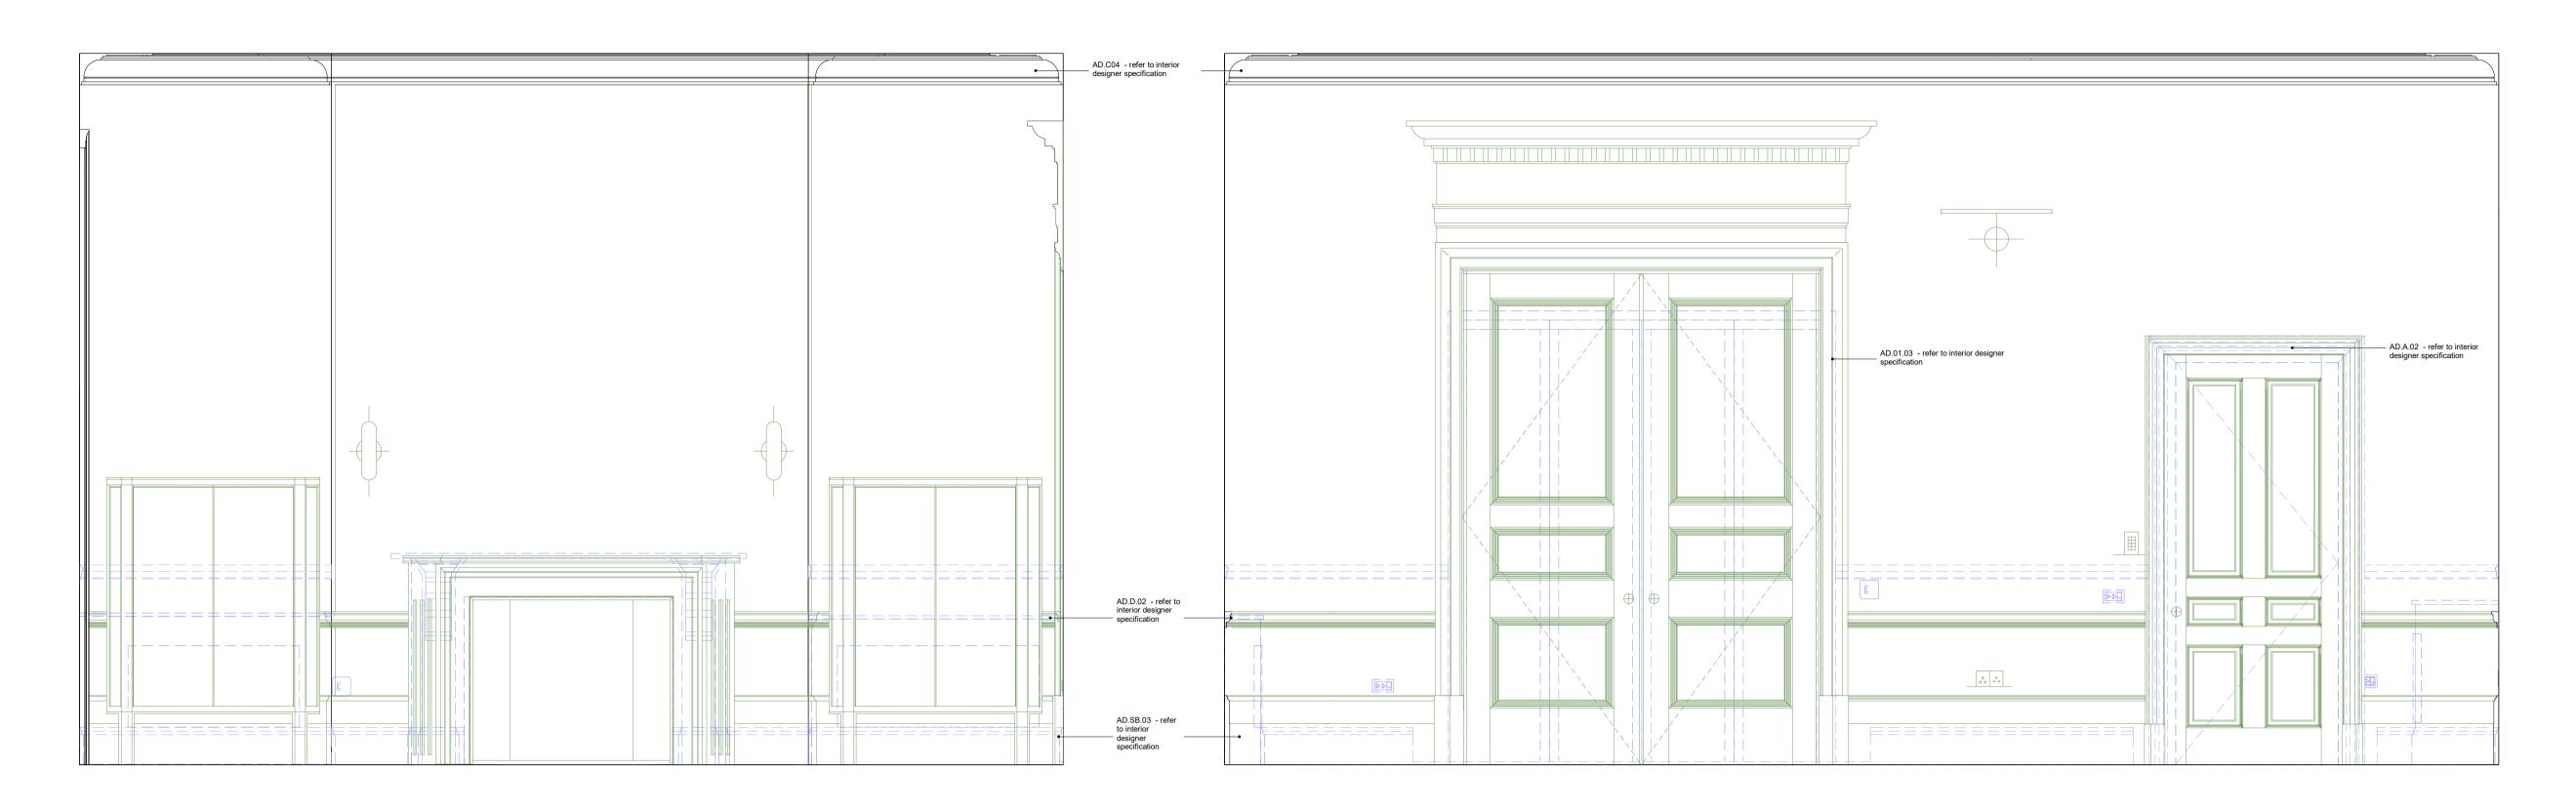

Refer to Goddard & Studio Interior Details Pack for detail information

Reception Room - Elevation North Wall1 : 20

**Client** Dory Gabbay and Tamara Gabbay

**Sheet number** 1146-DFA-040005

Sheet name

Proposed - L01 Reception Room

**Sheet scale** 1 : 20 @ A1

Date/time

08/08/2024 18:11:06

| Rev | Description    | Date     | Issued | Checked |
|-----|----------------|----------|--------|---------|
| 1   | Planning Issue | 08.08.24 | ZI     | PB      |