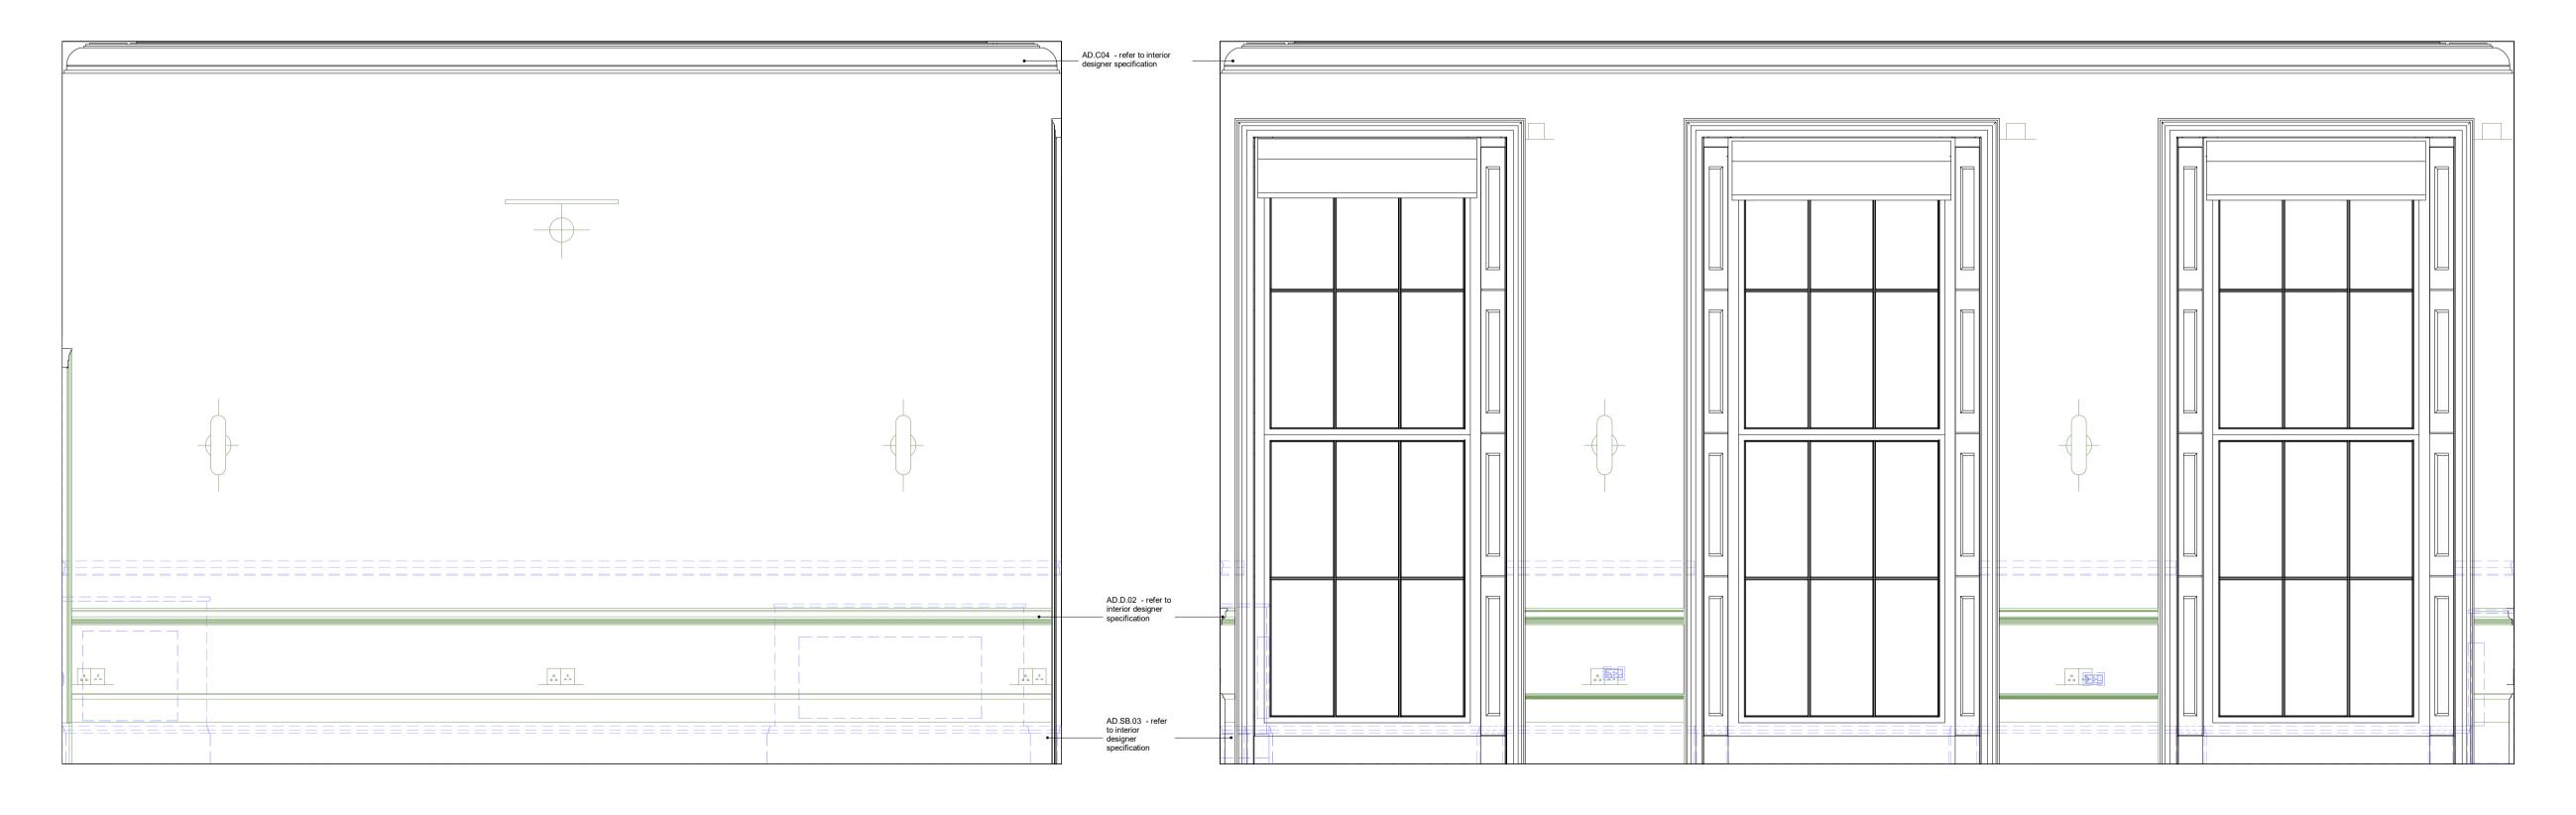

## 3 Reception Room - Elevation South Wall

**Client** Dory Gabbay and Tamara Gabbay

**Sheet number** 1146-DFA-040005

Sheet name

Proposed - L01 Reception Room

**Sheet scale** 1 : 20 @ A1

Date/time

08/08/2024 18:11:06

| Rev | Description    | Date     | Issued | Checked |
|-----|----------------|----------|--------|---------|
| 1   | Planning Issue | 08.08.24 | ZI     | PB      |