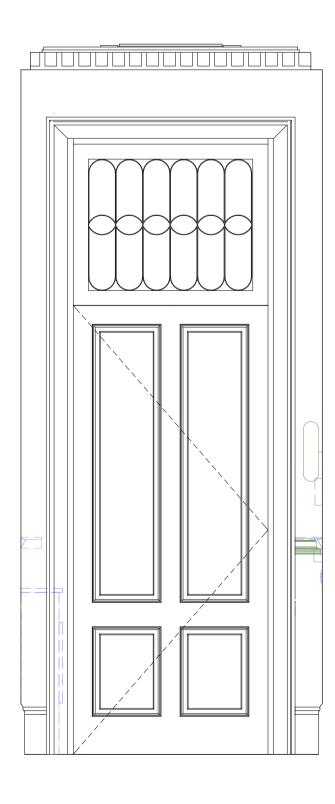

1 L00 Hallway - Elevation North Wall

2 L00 Hallway - Elevation West Wall 1:20

0