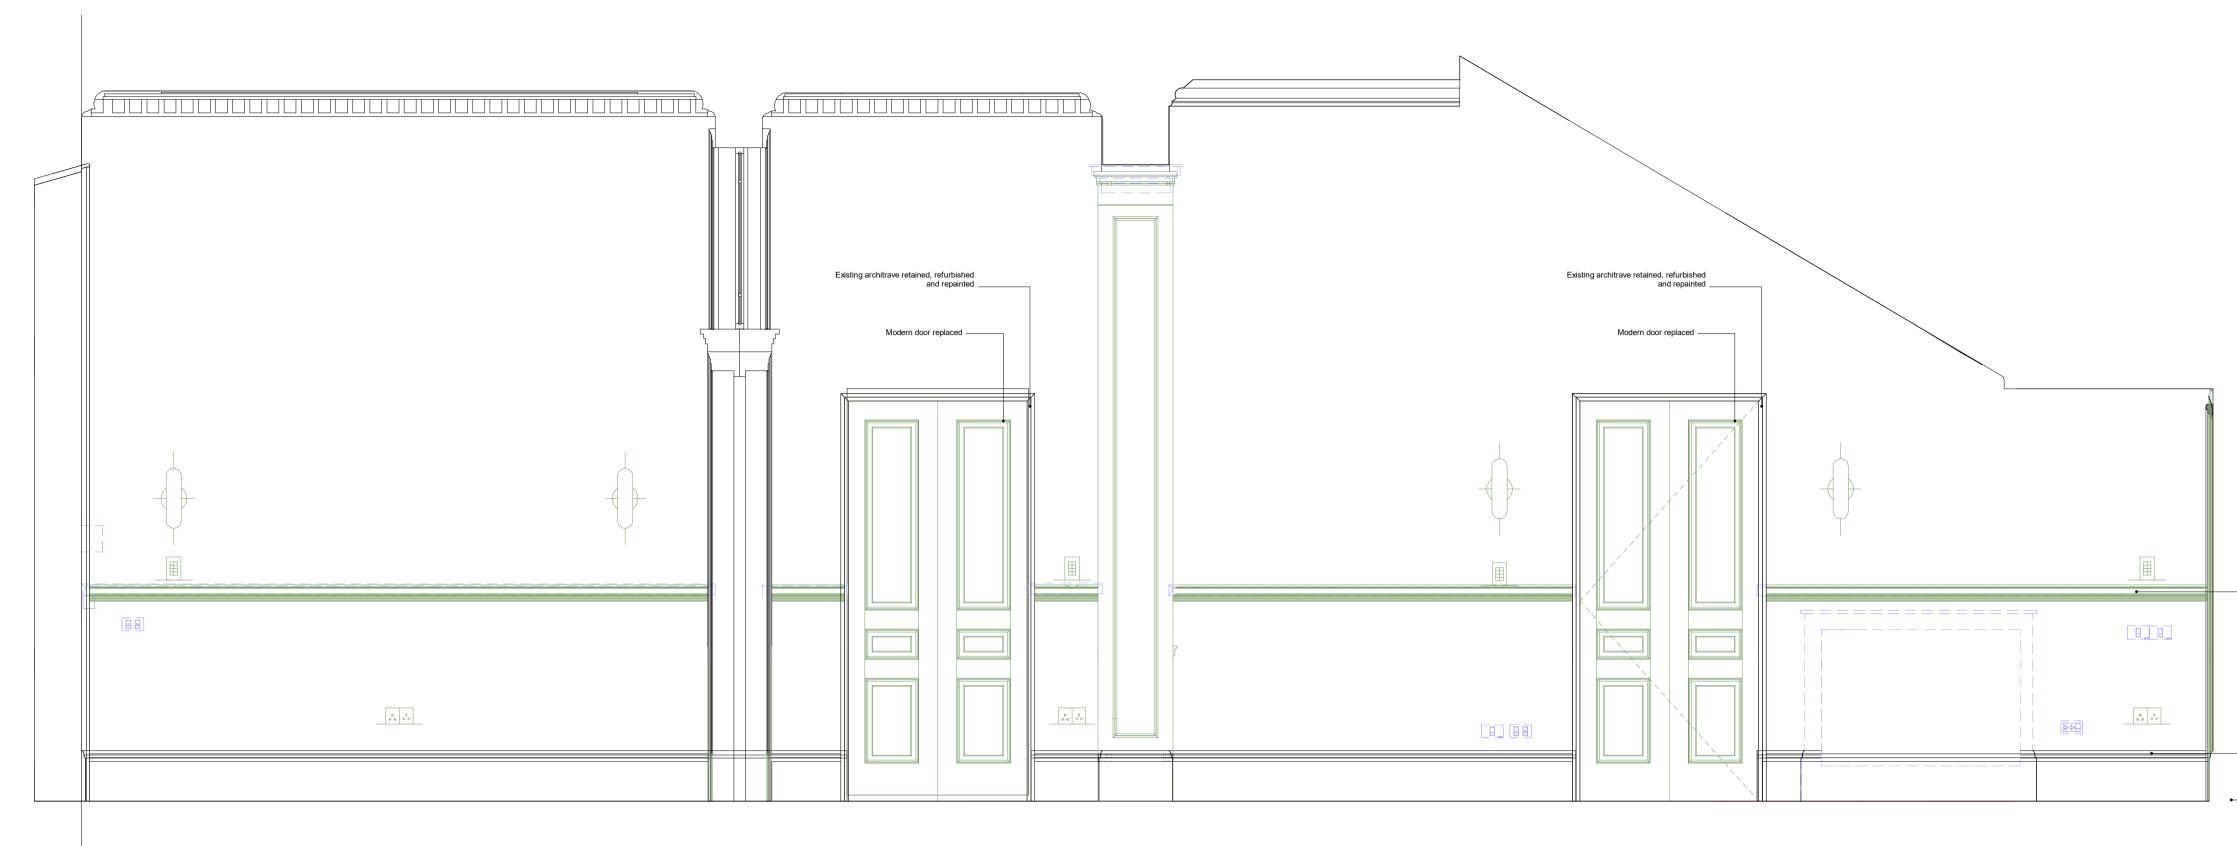

1 L00 Hallway - Elevation North Wall

2 L00 Hallway - Elevation West Wall 1:20

0

KEY:

Existing Demolition Proposed