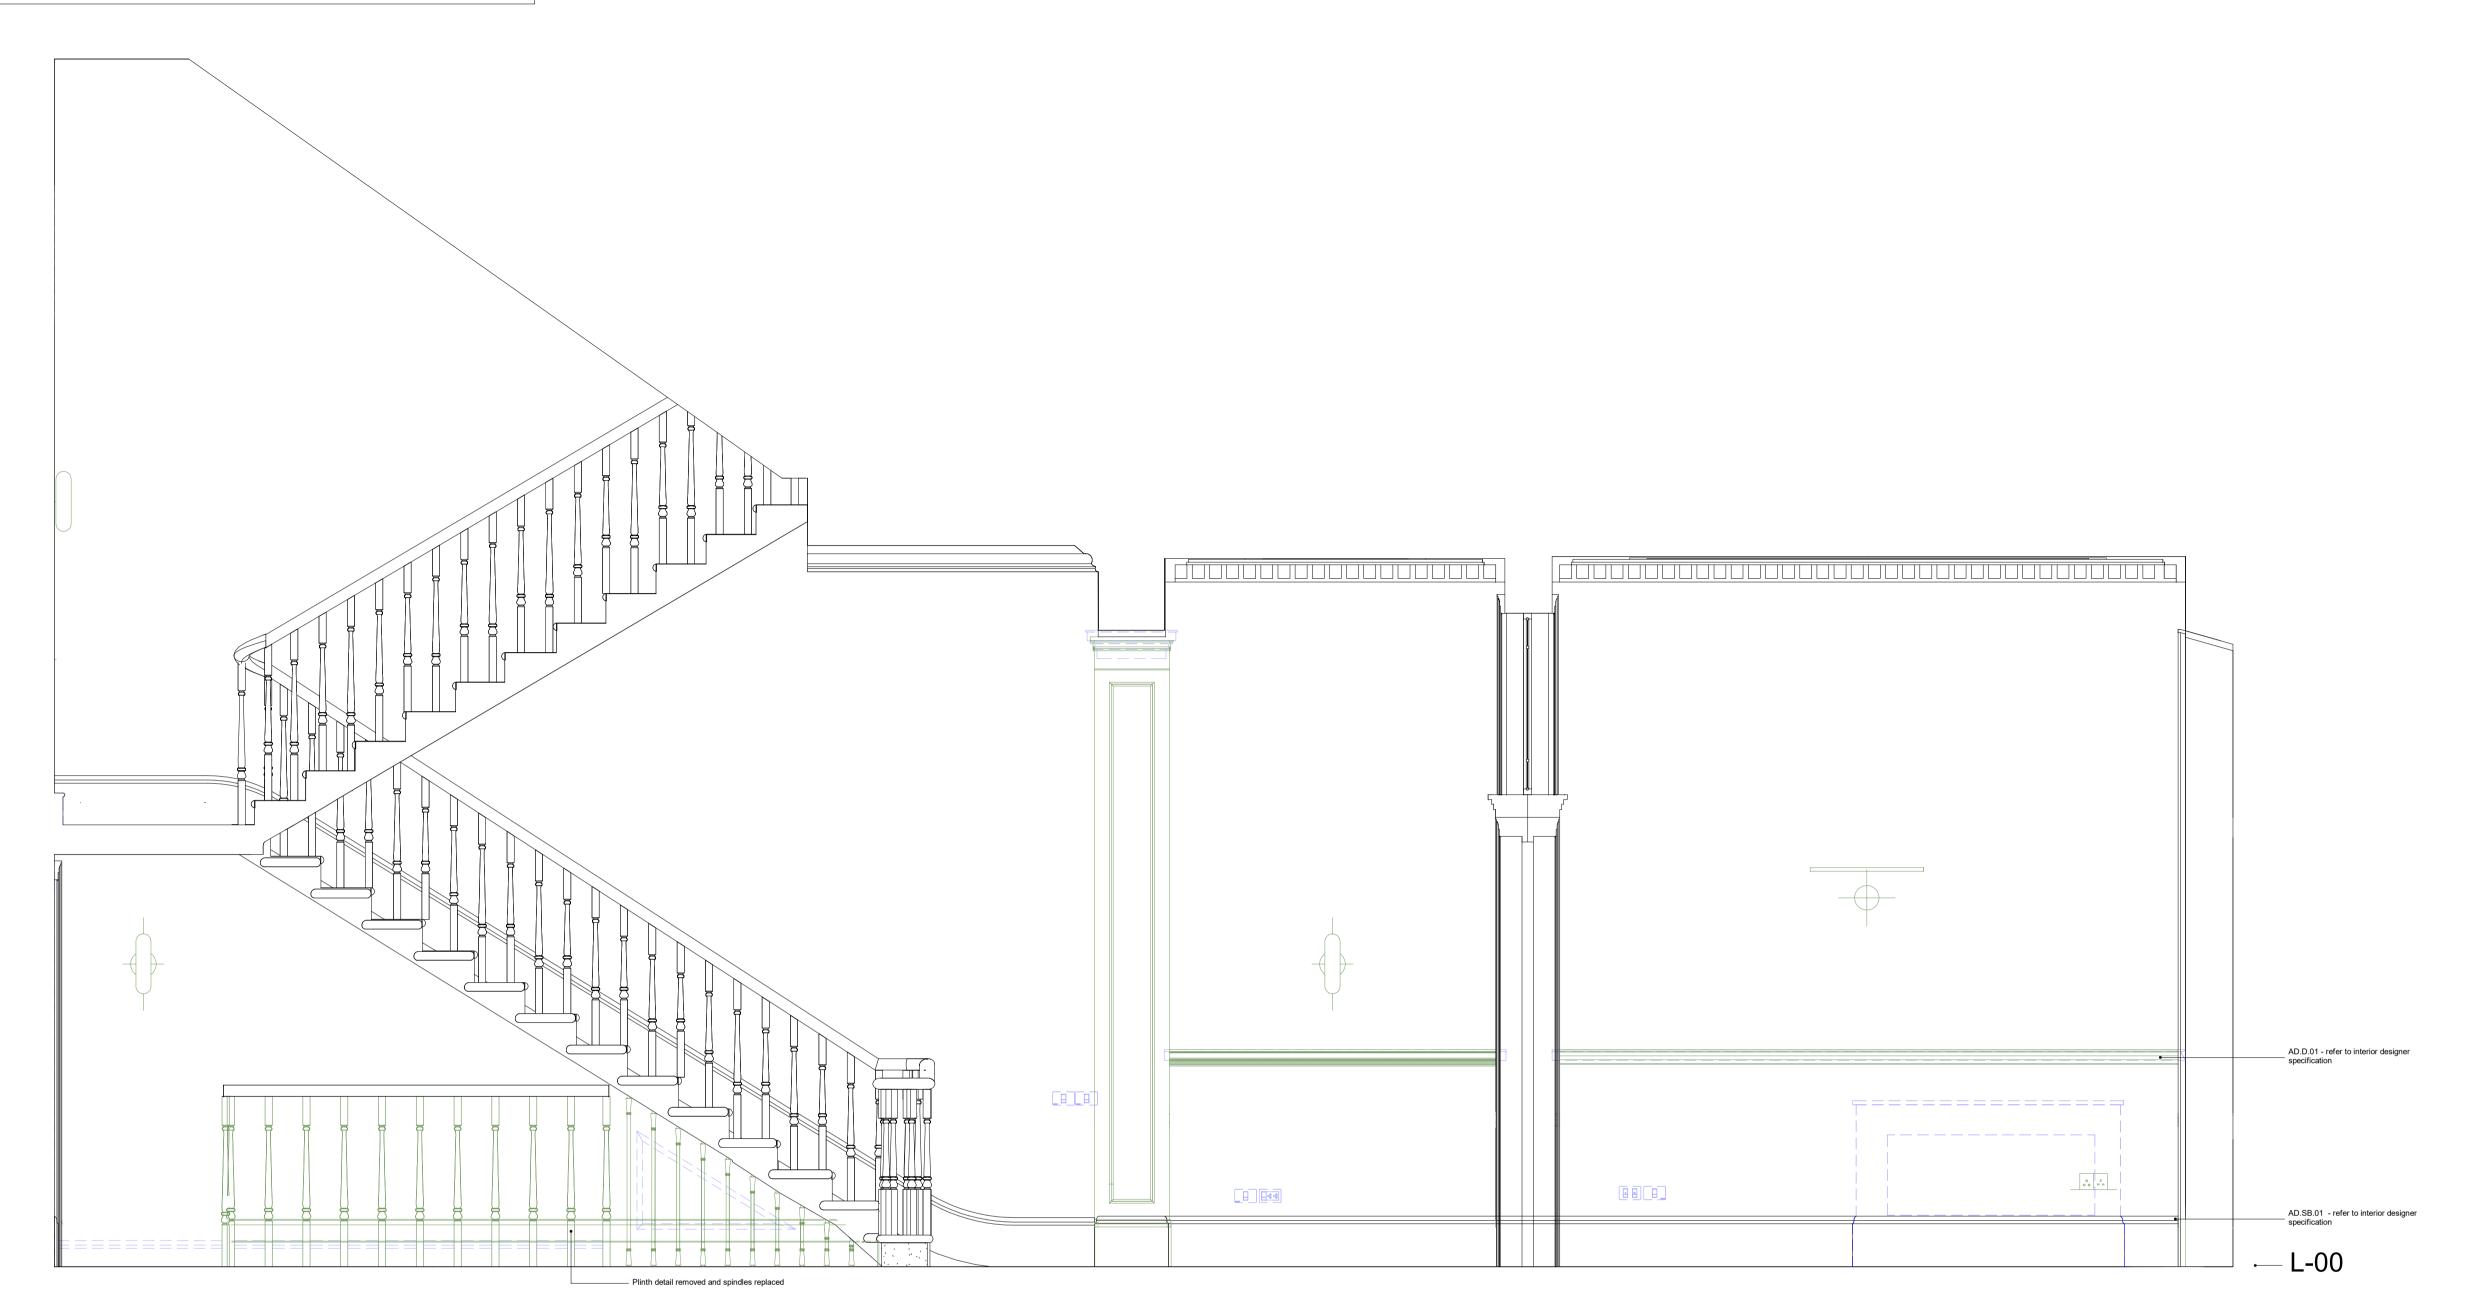

## 1 L00 Hallway - Elevation South Wall

2 L00 Hallway - Elevation East Wall

Existing stair condition

Scale Bar: 1:20 @ A1 (Metres)

Refer to Goddard & Studio Interior Details Pack for detail information