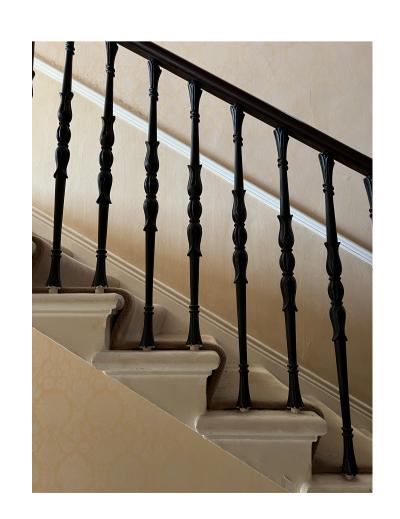

## 1 L00 Hallway - Elevation South Wall

2 L00 Hallway - Elevation East Wall

Existing stair condition

Scale Bar: 1:20 @ A1 (Metres)