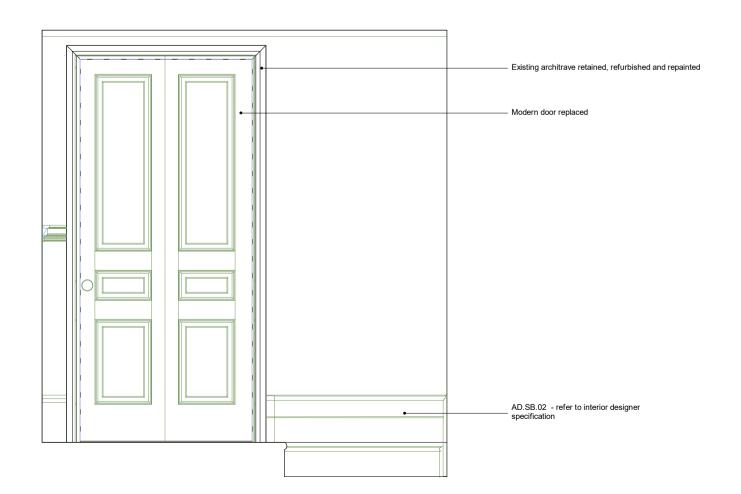

Refer to Goddard & Studio Interior Details Pack for detail information



## 1 L00 Hallway - Elevation South Wall



2 L00 Hallway - Elevation East Wall



Existing stair condition

Scale Bar: 1:20 @ A1 (Metres)

# 

#### DOWEN FARMER ARCHITECTS

Unit 502, Level 5, Peckham Levels, 95A Rye Ln, London SE15 4ST

T: 020 8058 7997 W: www.dowenfarmer.com

#### **Project**

8 Gloucester Gate

#### Project address

8 Gloucester Gate London NW1 4HG

#### Client

Dory Gabbay and Tamara Gabbay

#### Sheet number

1146-DFA-040003

#### Sheet name

Proposed - L00 Hallway

#### Sheet scale

1 : 20 @ A1

#### Date/time

08/08/2024 18:10:39

| Rev | Description    | Date     | Issued | Checked |
|-----|----------------|----------|--------|---------|
| 1   | Planning Issue | 08.08.24 | ZI     | PB      |

#### KEY:



Proposed

#### Project status

### **Planning**

#### **GENERAL NOTES:**

This drawing is not for cons