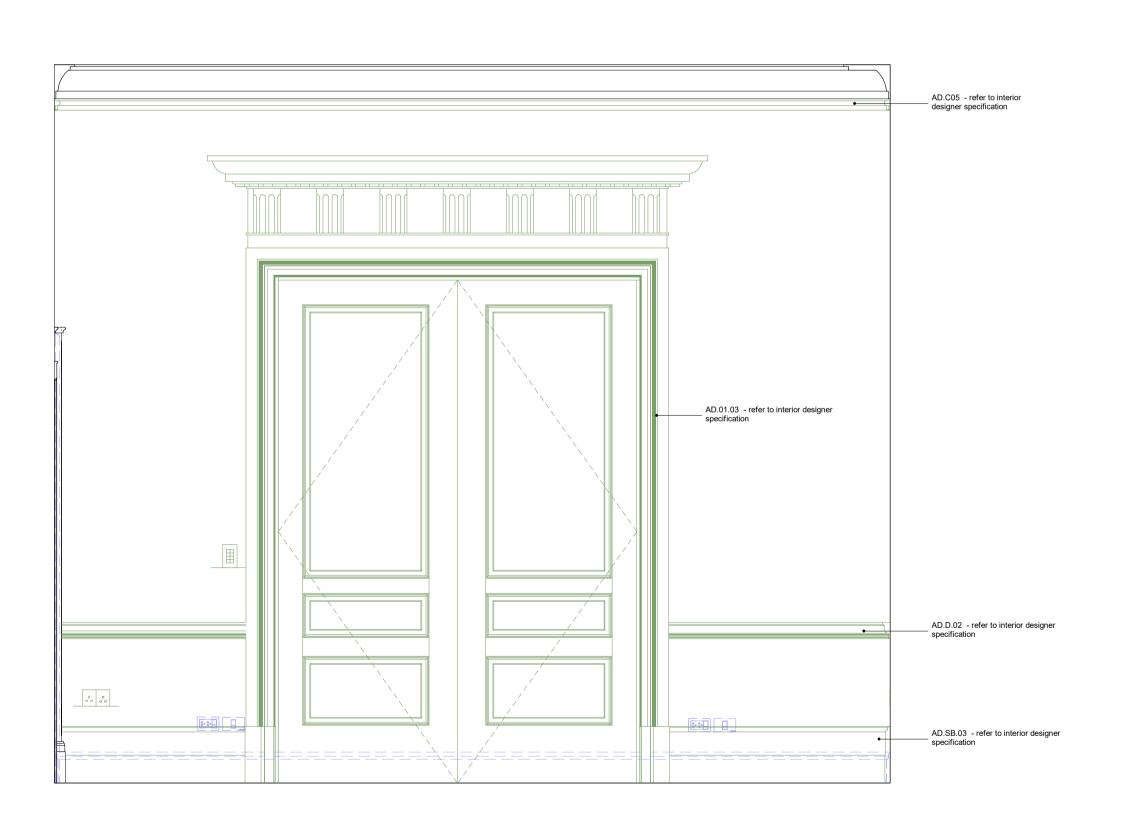

Refer to Goddard & Studio Interior Details Pack for detail information



1 L00 Bar - Elevation North Wall



3 L00 Bar - Elevation South Wall



2 L00 Bar - Elevation East Wall



4 L00 Bar - Elevation West Wall
1:20

Scale Bar: 1:20 @ A1 (Metres)

# 

#### DOWEN FARMER ARCHITECTS

Unit 502, Level 5, Peckham Levels, 95A Rye Ln, London SE15 4ST

T: 020 8058 7997 W: www.dowenfarmer.com

#### **Project**

8 Gloucester Gate

## Project address

8 Gloucester Gate London NW1 4HG

#### Client

Dory Gabbay and Tamara Gabbay

#### Sheet number

1146-DFA-040002

#### Sheet name

Proposed - L00 Bar

#### Sheet scale

1 : 20 @ A1

#### Date/time

08/08/2024 18:10:24

| Rev | Description    | Date     | Issued | Checked |
|-----|----------------|----------|--------|---------|
| 1   | Planning Issue | 08.08.24 | ZI     | PB      |

KEY:



### Project status

# **Planning**

#### **GENERAL NOTES:**

This drawing is not for construction and is for information purposes only. Cont