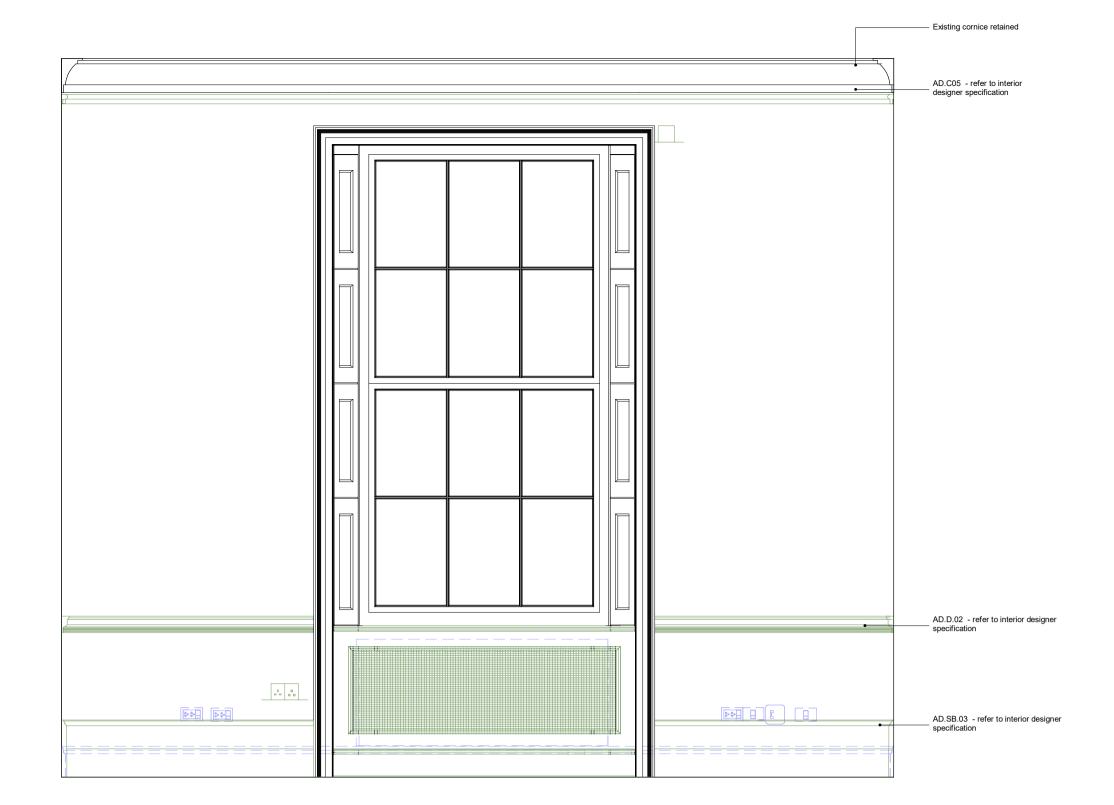

Refer to Goddard & Studio Interior Details Pack for detail information



1 L00 Bar - Elevation North Wall



3 L00 Bar - Elevation South Wall



2 L00 Bar - Elevation East Wall



4 L00 Bar - Elevation West Wall
1:20

Scale Bar: 1:20 @ A1 (Metres)

# 

#### DOWEN FARMER ARCHITECTS

Unit 502, Level 5, Peckham Levels, 95A Rye Ln, London SE15 4ST

T: 020 8058 7997 W: www.dowenfarmer.com

#### **Project**

8 Gloucester Gate

## Project address

8 Gloucester Gate London NW1 4HG

#### Client

Dory Gabbay and Tamara Gabbay

#### Sheet number

1146-DFA-040002

#### Sheet name

Proposed - L00 Bar

#### Sheet scale

1 : 20 @ A1

#### Date/time

08/08/2024 18:10:24

| Rev | Description    | Date     | Issued | Checked |
|-----|----------------|----------|--------|---------|
| 1   | Planning Issue | 08.08.24 | ZI     | PB      |

KEY:



### Project status

# **Planning**

#### **GENERAL NOTES:**

This drawing is not for construction and is