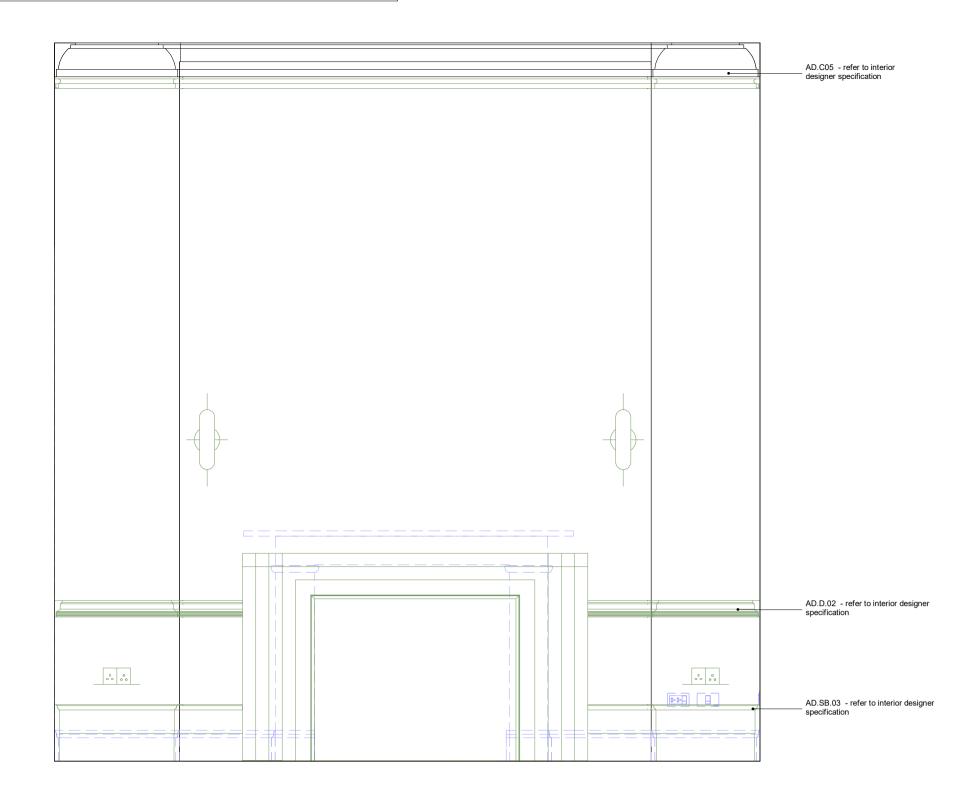

Refer to Goddard & Studio Interior Details Pack for detail information



1 L00 Bar - Elevation North Wall



3 L00 Bar - Elevation South Wall



2 L00 Bar - Elevation East Wall



4 L00 Bar - Elevation West Wall
1:20

Scale Bar: 1:20 @ A1 (Metres)

# 

#### DOWEN FARMER ARCHITECTS

Unit 502, Level 5, Peckham Levels, 95A Rye Ln, London SE15 4ST

T: 020 8058 7997 W: www.dowenfarmer.com

#### **Project**

8 Gloucester Gate

## Project address

8 Gloucester Gate London NW1 4HG

#### Client

Dory Gabbay and Tamara Gabbay

#### Sheet number

1146-DFA-040002

#### Sheet name

Proposed - L00 Bar

#### Sheet scale

1 : 20 @ A1

#### Date/time

08/08/2024 18:10:24

| Rev | Description    | Date     | Issued | Checked |
|-----|----------------|----------|--------|---------|
| 1   | Planning Issue | 08.08.24 | ZI     | PB      |

KEY:



### Project status

# **Planning*