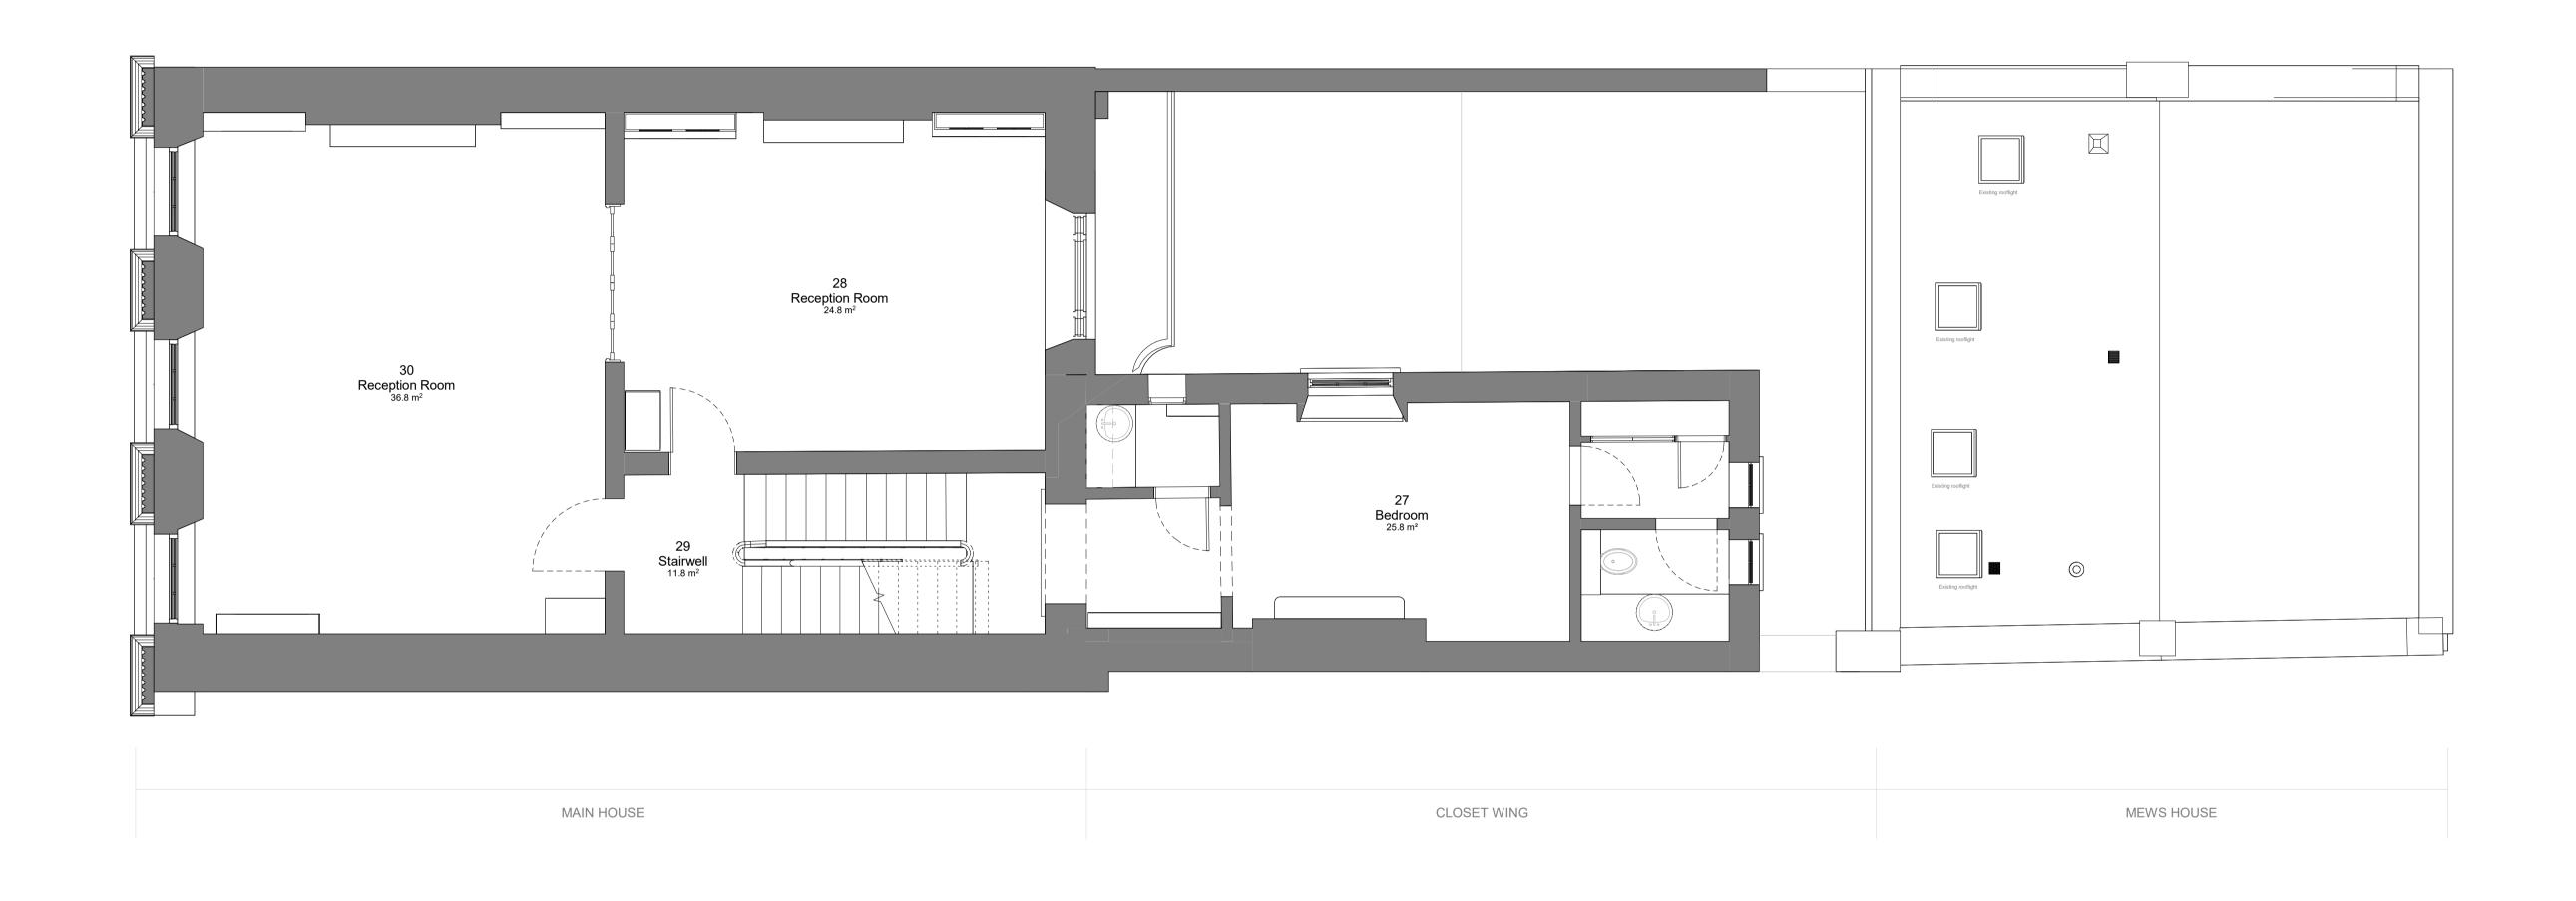

8 Gloucester Gate

London NW1 4HG Sheet number 1146 -DFA -010003

Sheet name Existing - First Floor Plan

Sheet scale 1 : 50 @ A1

Date/time 08/08/2024 18:00:52

Checked **Approved** JD Drawn Rev Description Date 08.08.24 1 Planning Issue