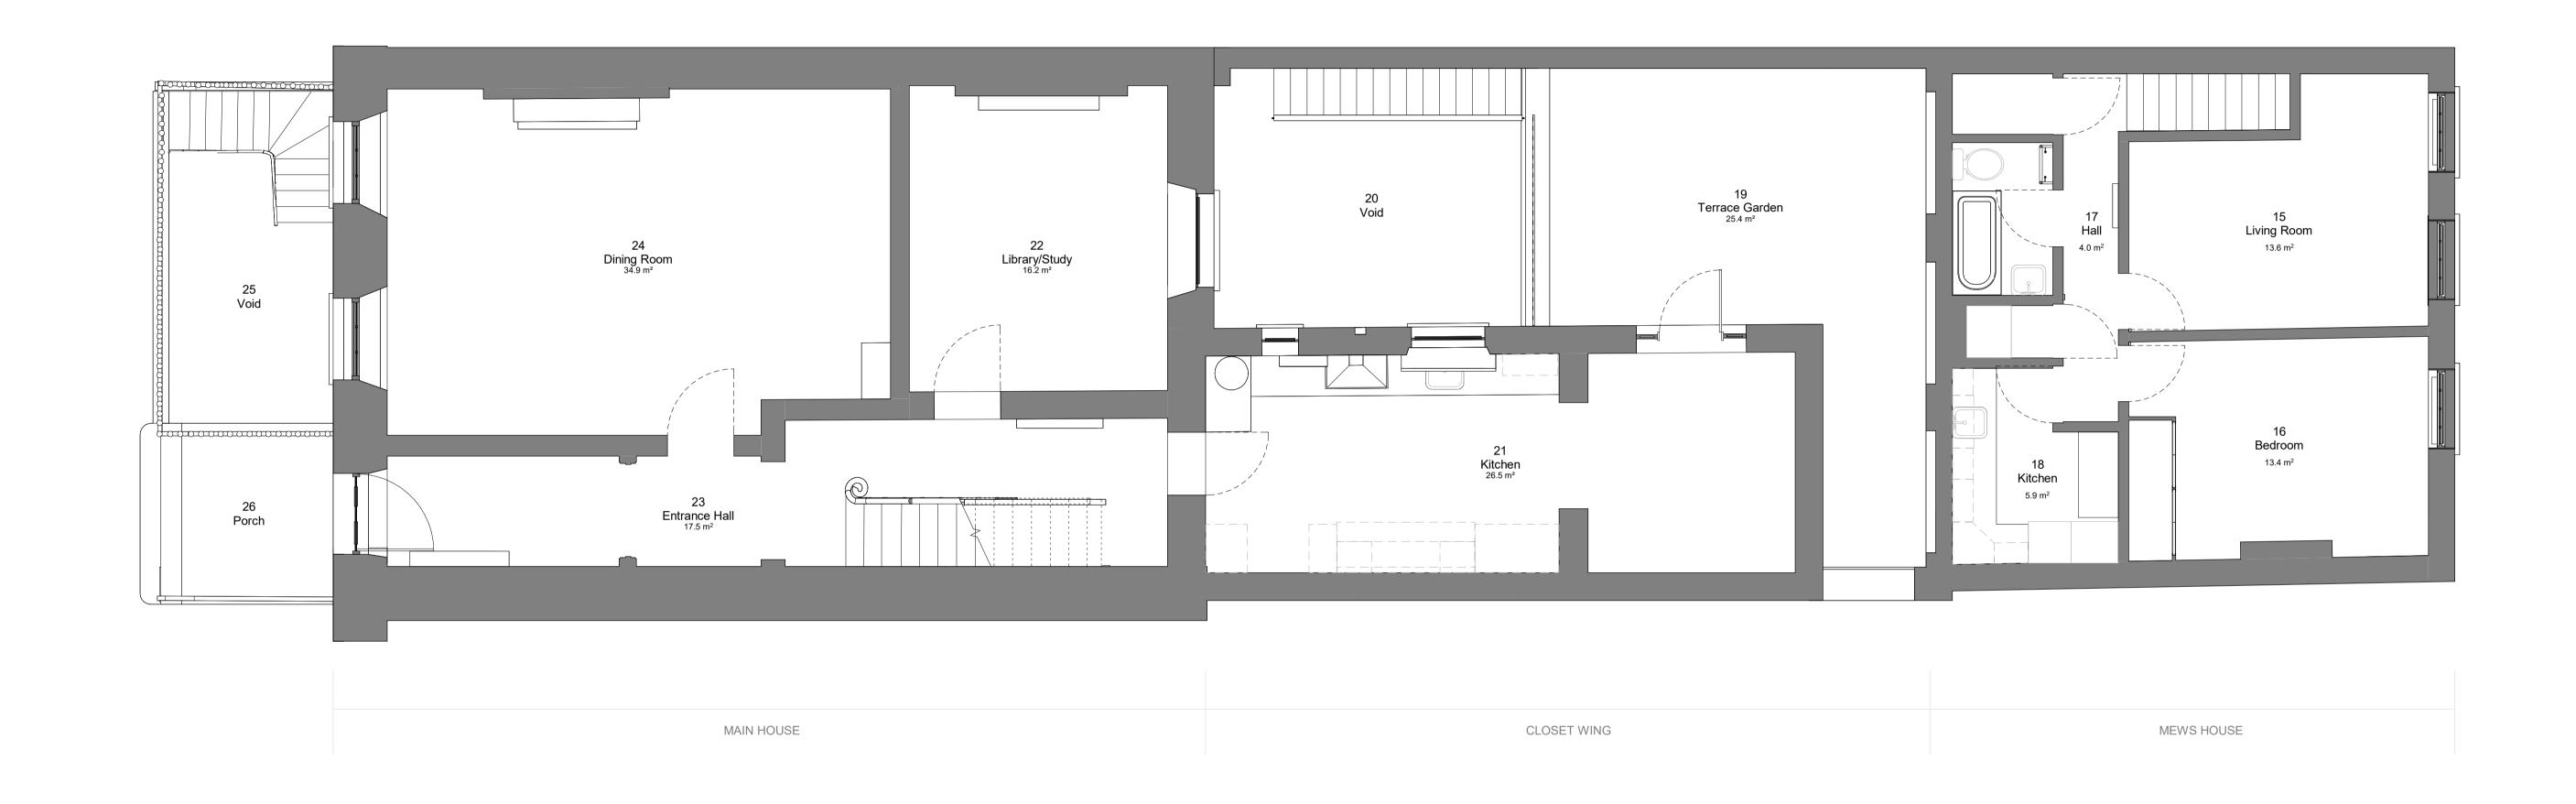

## DOWEN FARMER ARCHITECTS

Unit 502, Level 5, Peckham Levels, 95A Rye Ln, London SE15 4ST

T: 020 8058 7997 W: www.dowenfarmer.com

**Project** 8 Gloucester Gate Project address 8 Gloucester Gate

Client

London NW1 4HG

Dory Gabbay and Tamara Gabbay

Sheet number 1146 -DFA -010002

Sheet name Existing - Ground Floor Plan

Date/time

Sheet scale 1 : 50 @ A1

08/08/2024 18:00:47

Checked **Approved** Drawn Rev Description Date 08.08.24 1 Planning Issue