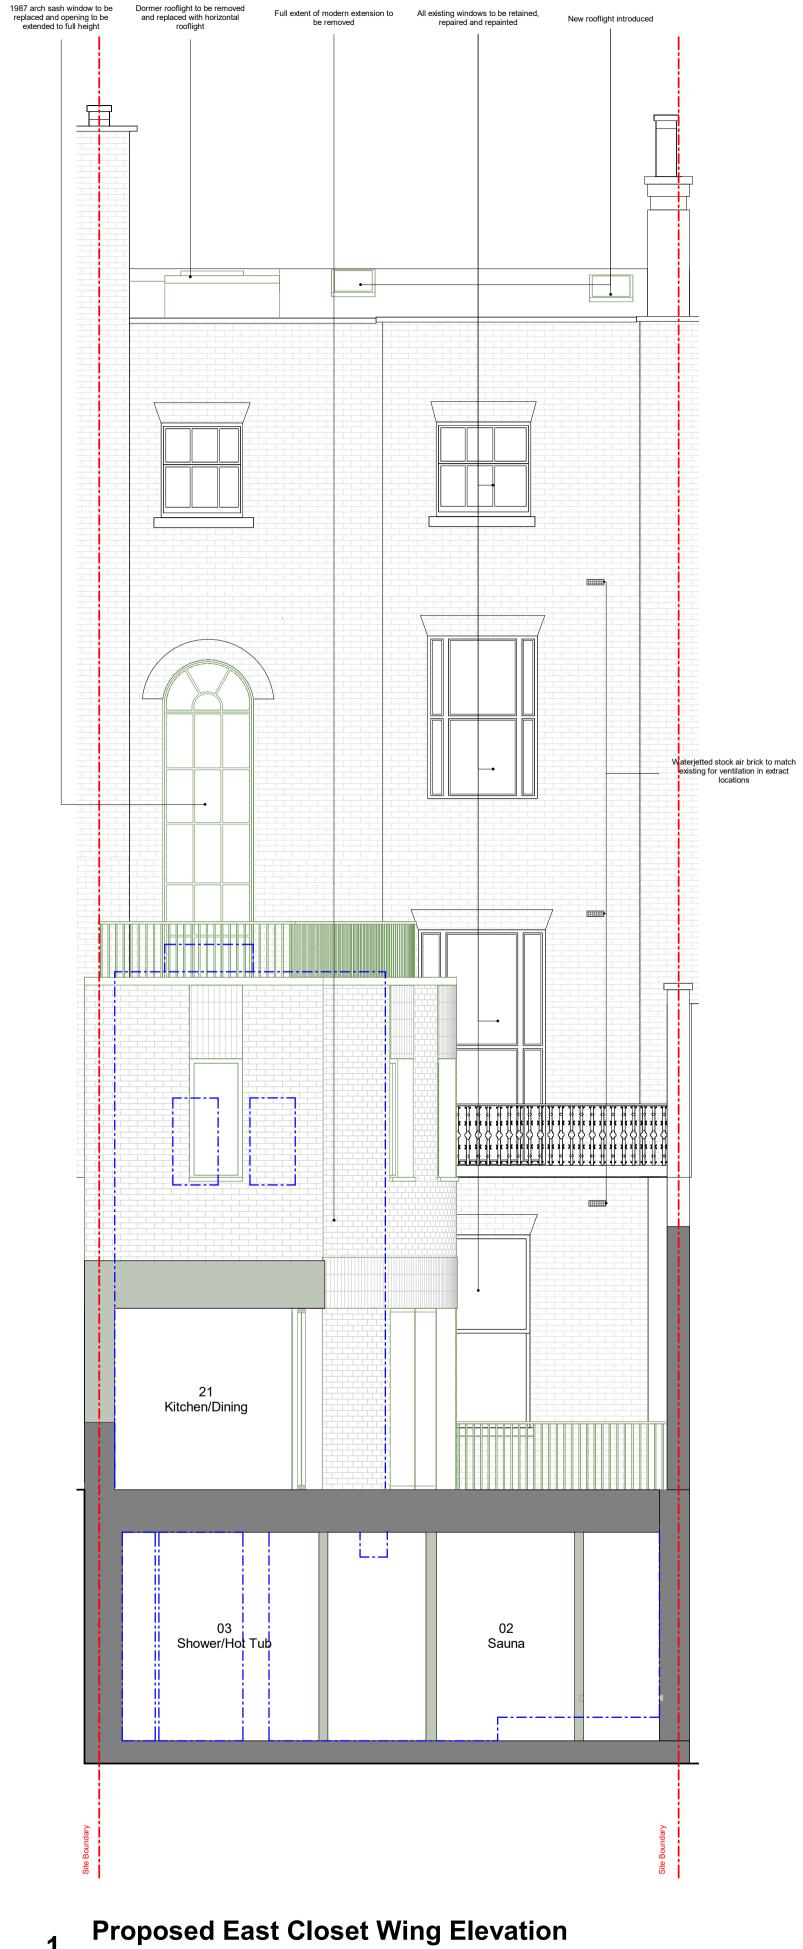

#### Sheet number 1146-DFA-030016

Sheet name

Proposed - Cross Section Through Closet Wing

Sheet scale As indicated @ A1