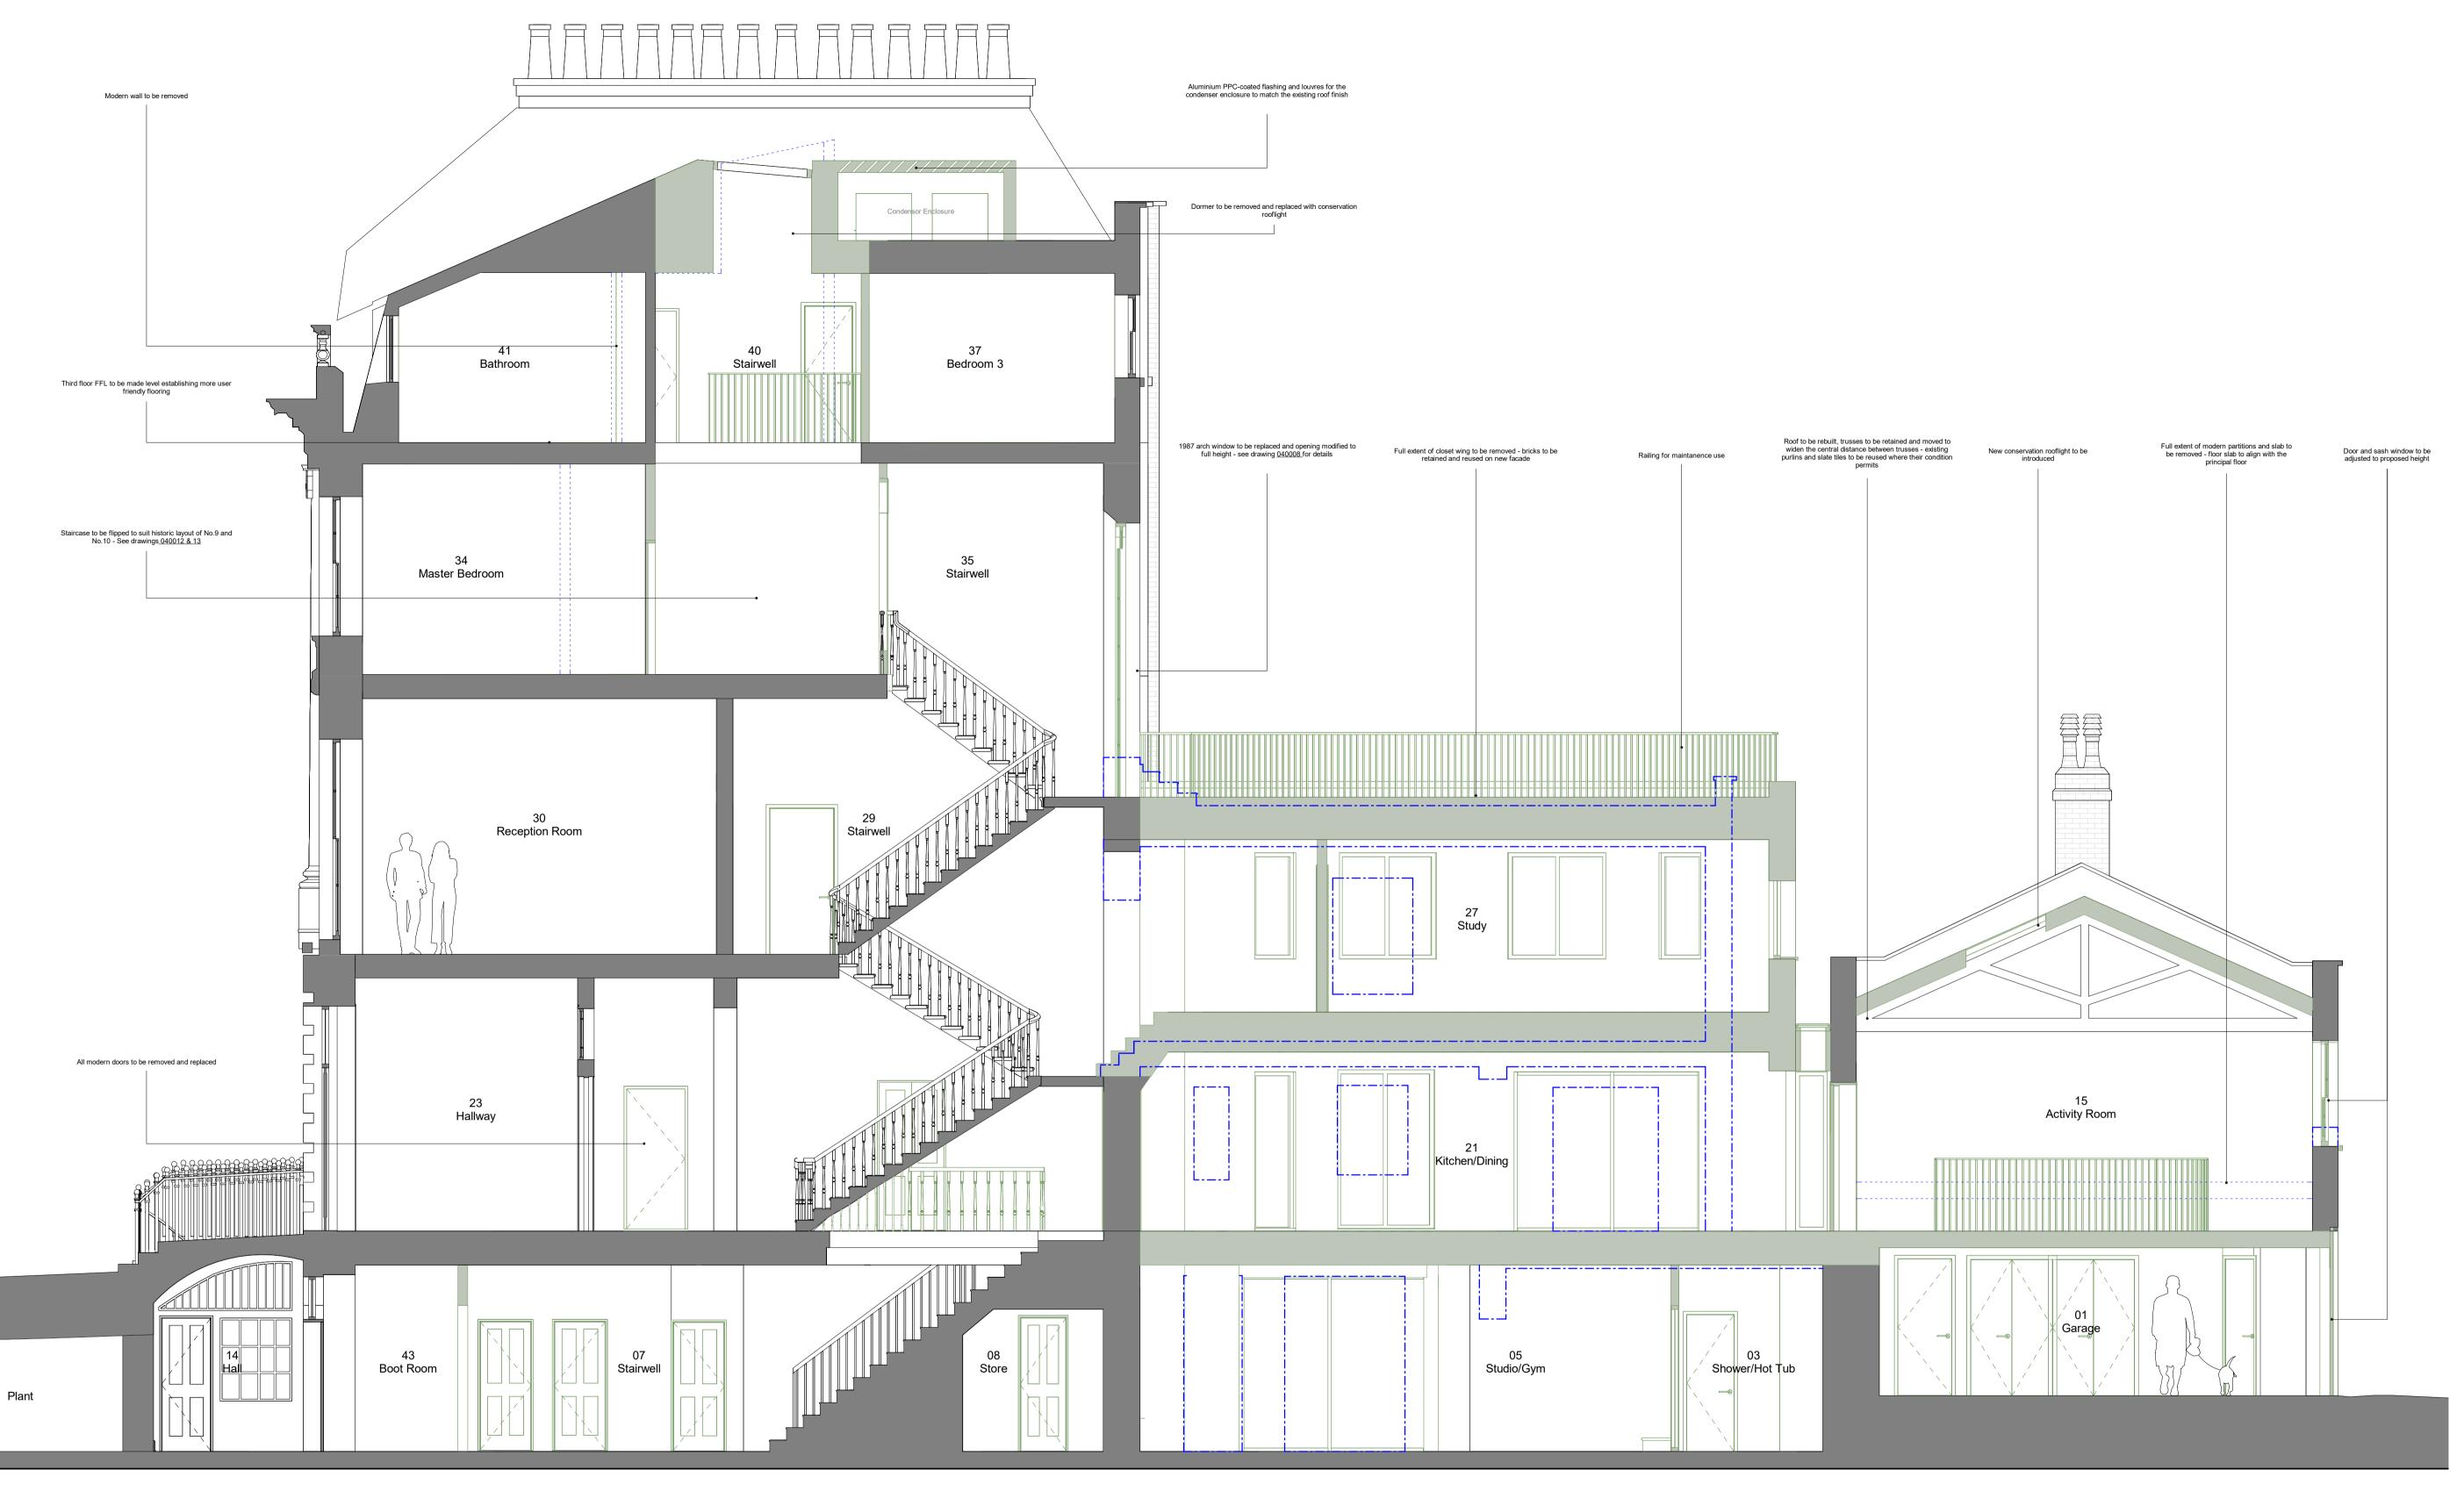

## **Sheet number** 1146 -DFA -030015

Sheet name
Proposed - Longitudinal Section
Through Closet Wing

Sheet scale
As indicated
@ A1

**Date/time** 08/08/2024 18:09:34

## Planning