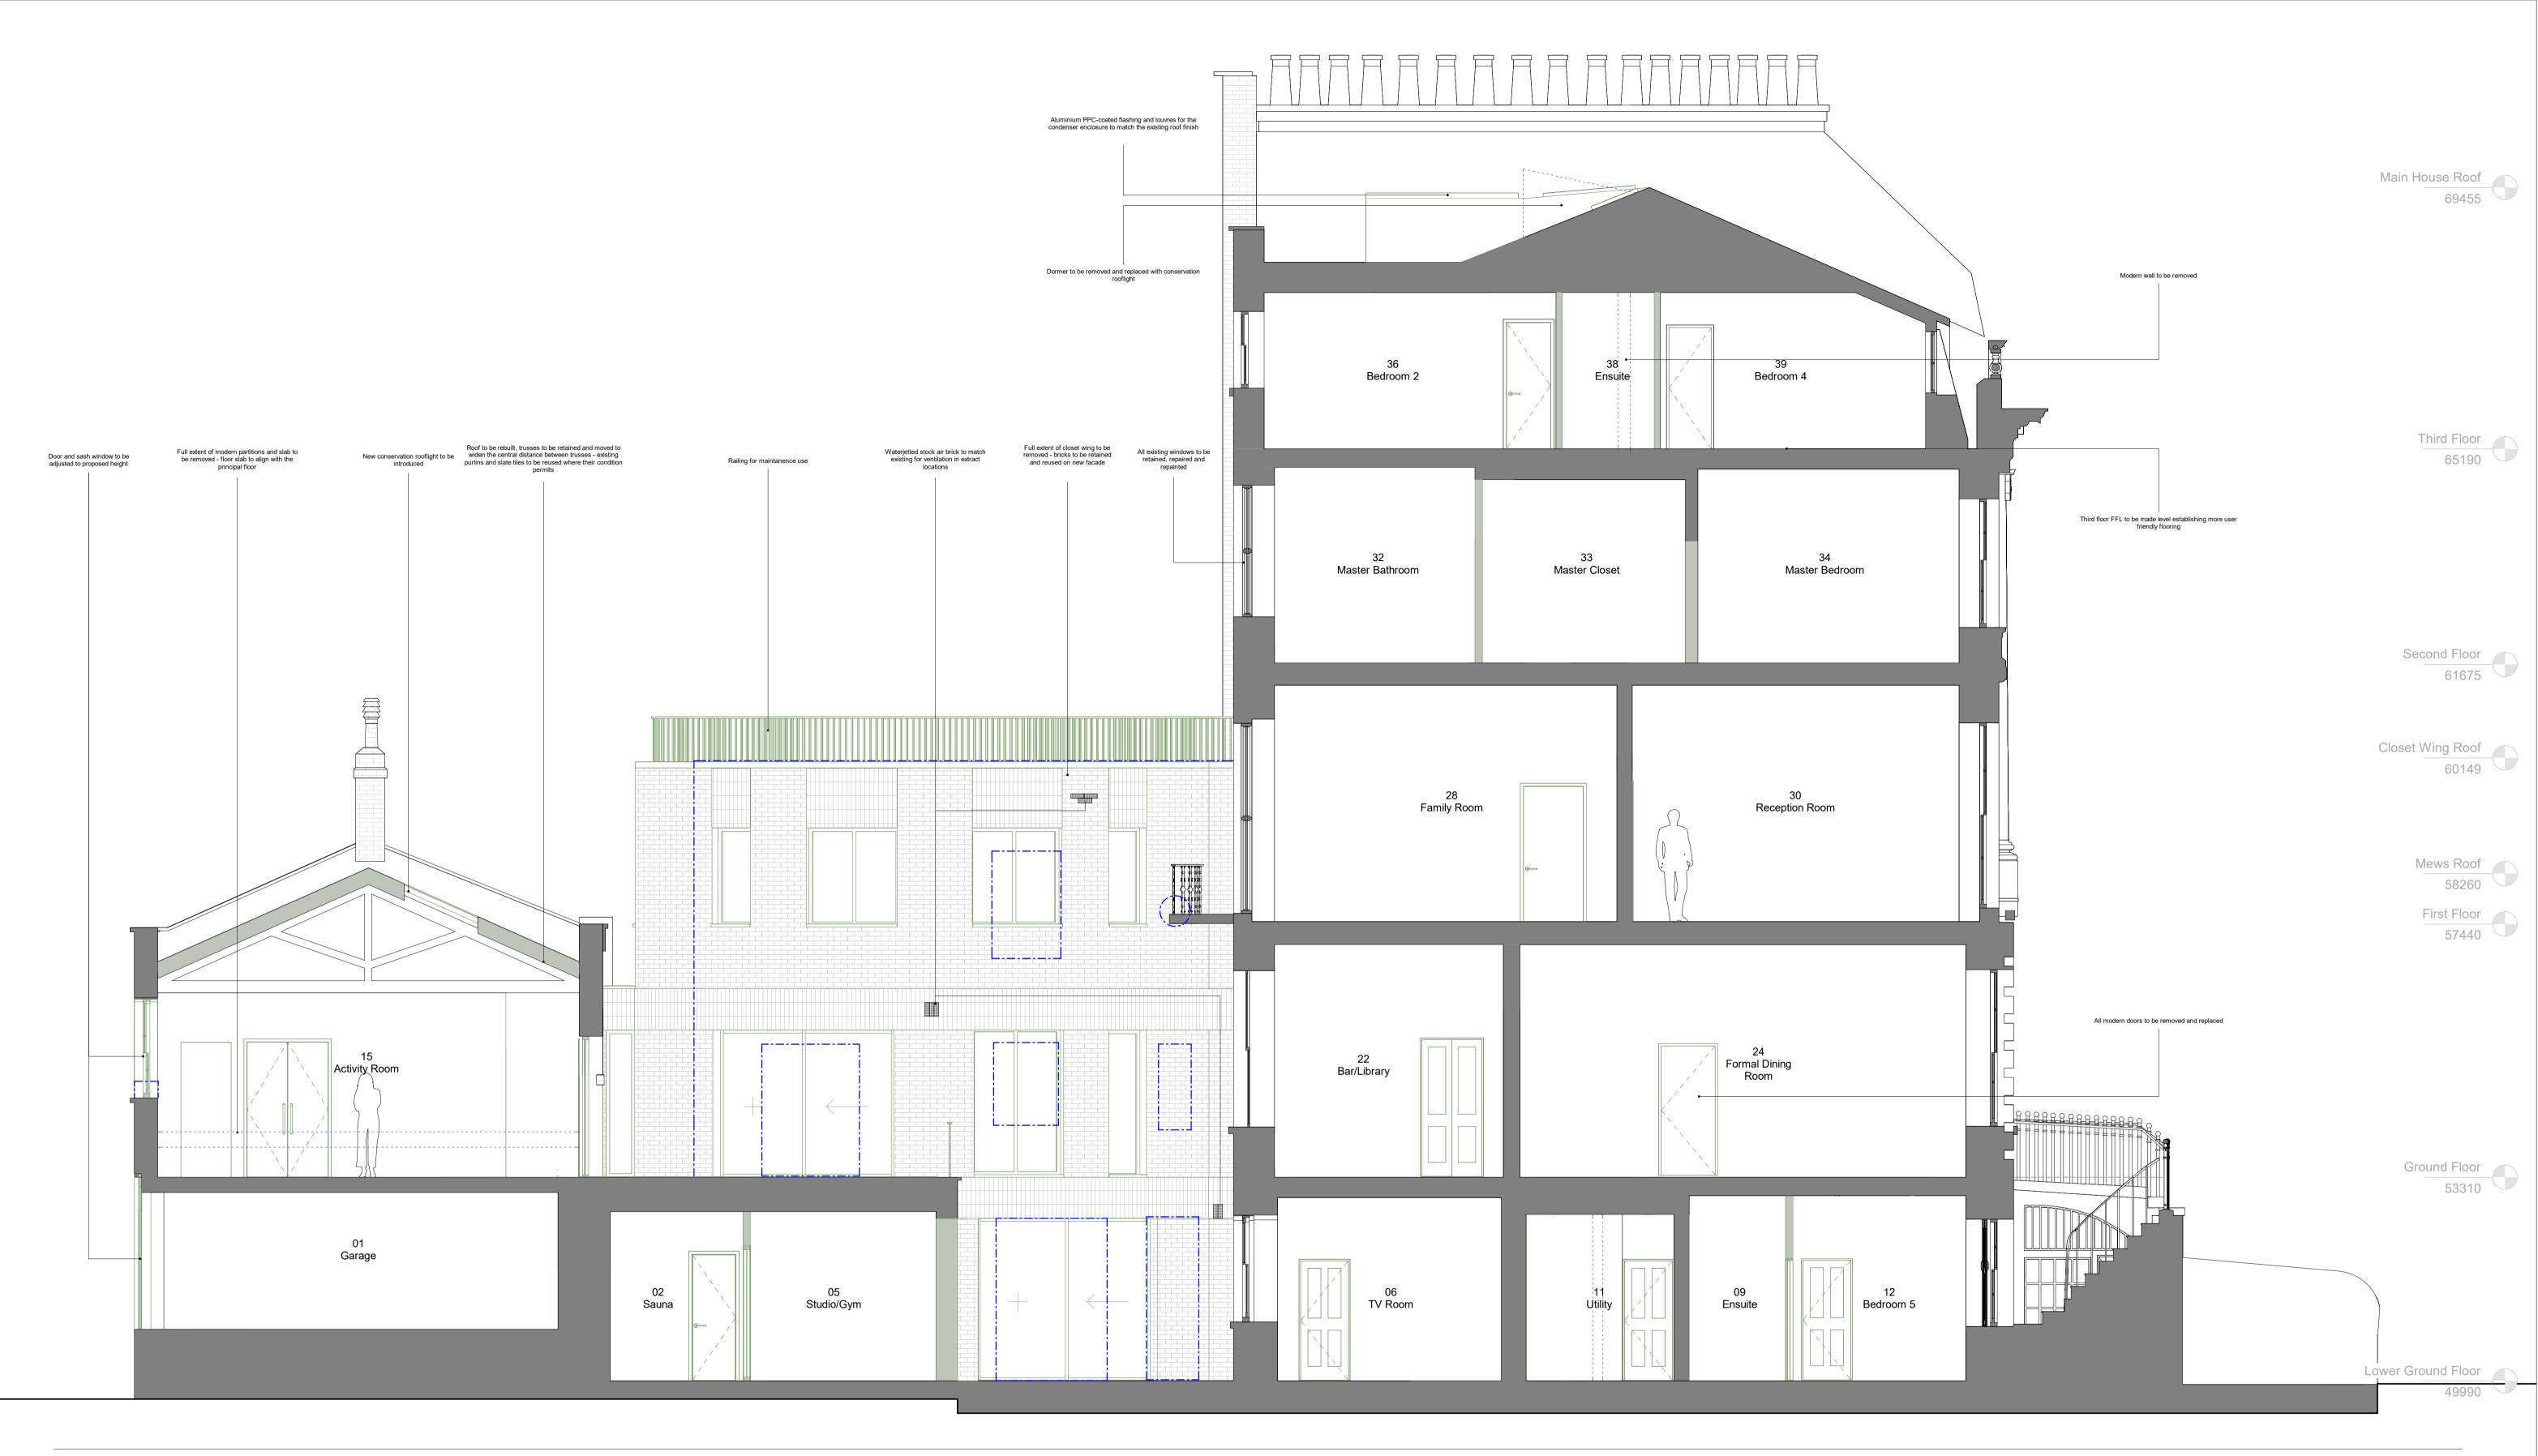

DOWEN FARMER ARCHITECTS

Unit 502, Level 5, Peckham Levels, 95A Rye Ln, London SE15 4ST

T: 020 8058 7997 W: www.dowenfarmer.com Project 8 Gloucester Gate

Project address 8 Gloucester Gate London NW1 4HG

Client Dory Gabbay and Tamara Gabbay

Sheet number

1146 -DFA -030014

ZI

Sheet name Proposed - Longitudinal Section Through Patio

Sheet scale As indicated @ A1

Date/time 08/08/2024 18:09:20

Approved JD

Rev Description 1 Planning Issue

Date 08.08.24

Scale Bar: 1:50 @ A1 (Metres)

0 1 2 3 4 5

Planning

Project status

## **GENERAL NOTES:**

This drawing is not for construction and is for information purposes only. Contractor to provide detailed design and construction information. This drawing is to be read in conjunction with all relevant architects' and engineers' drawings and specifications. Drawings to be read in line with the approved inspectors plan check and all dimensions to be checked on site with any discrepancies reported to the architect.

OS information not accurate and not to be used for measurements.

Dowen Farmer Architects Ltd is incorporated in England & Wales. Company registration number 10861309.