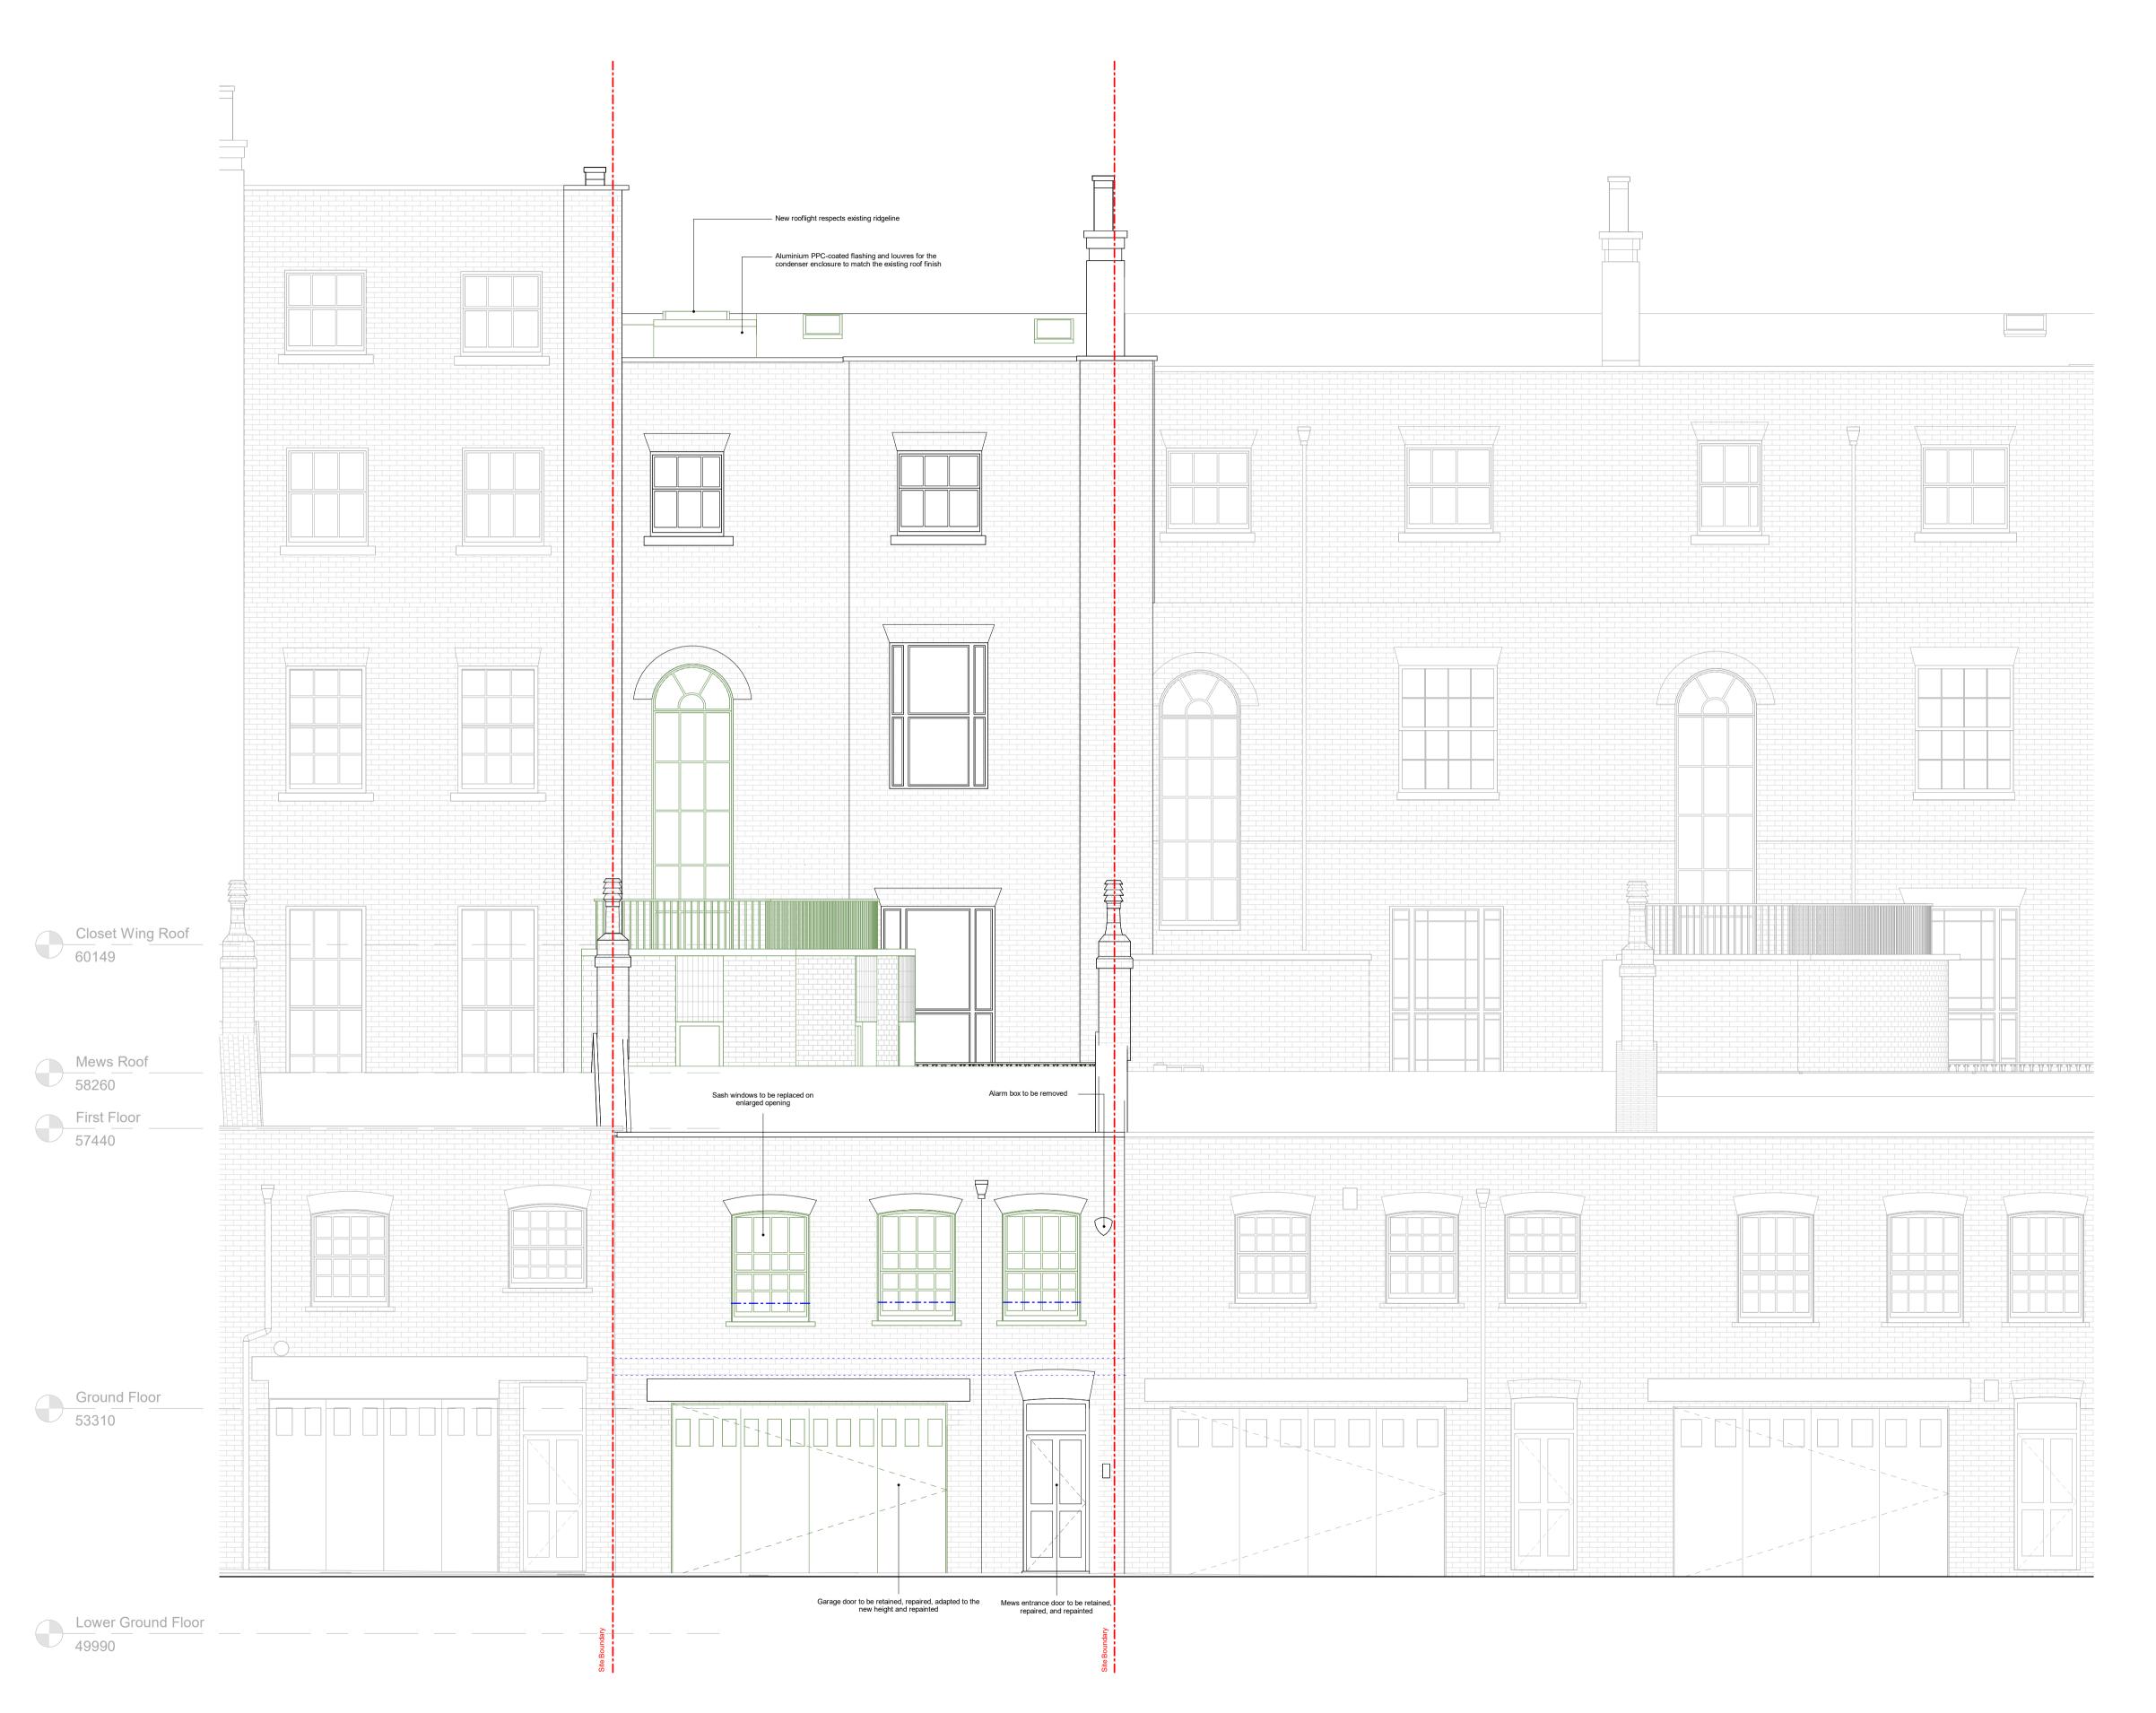

Gloucester Gate Mews Elevation

Scale Bar: 1:50 @ A1 (Metres)

#### Sheet name

Proposed - Gloucester Gate Mews Elevation