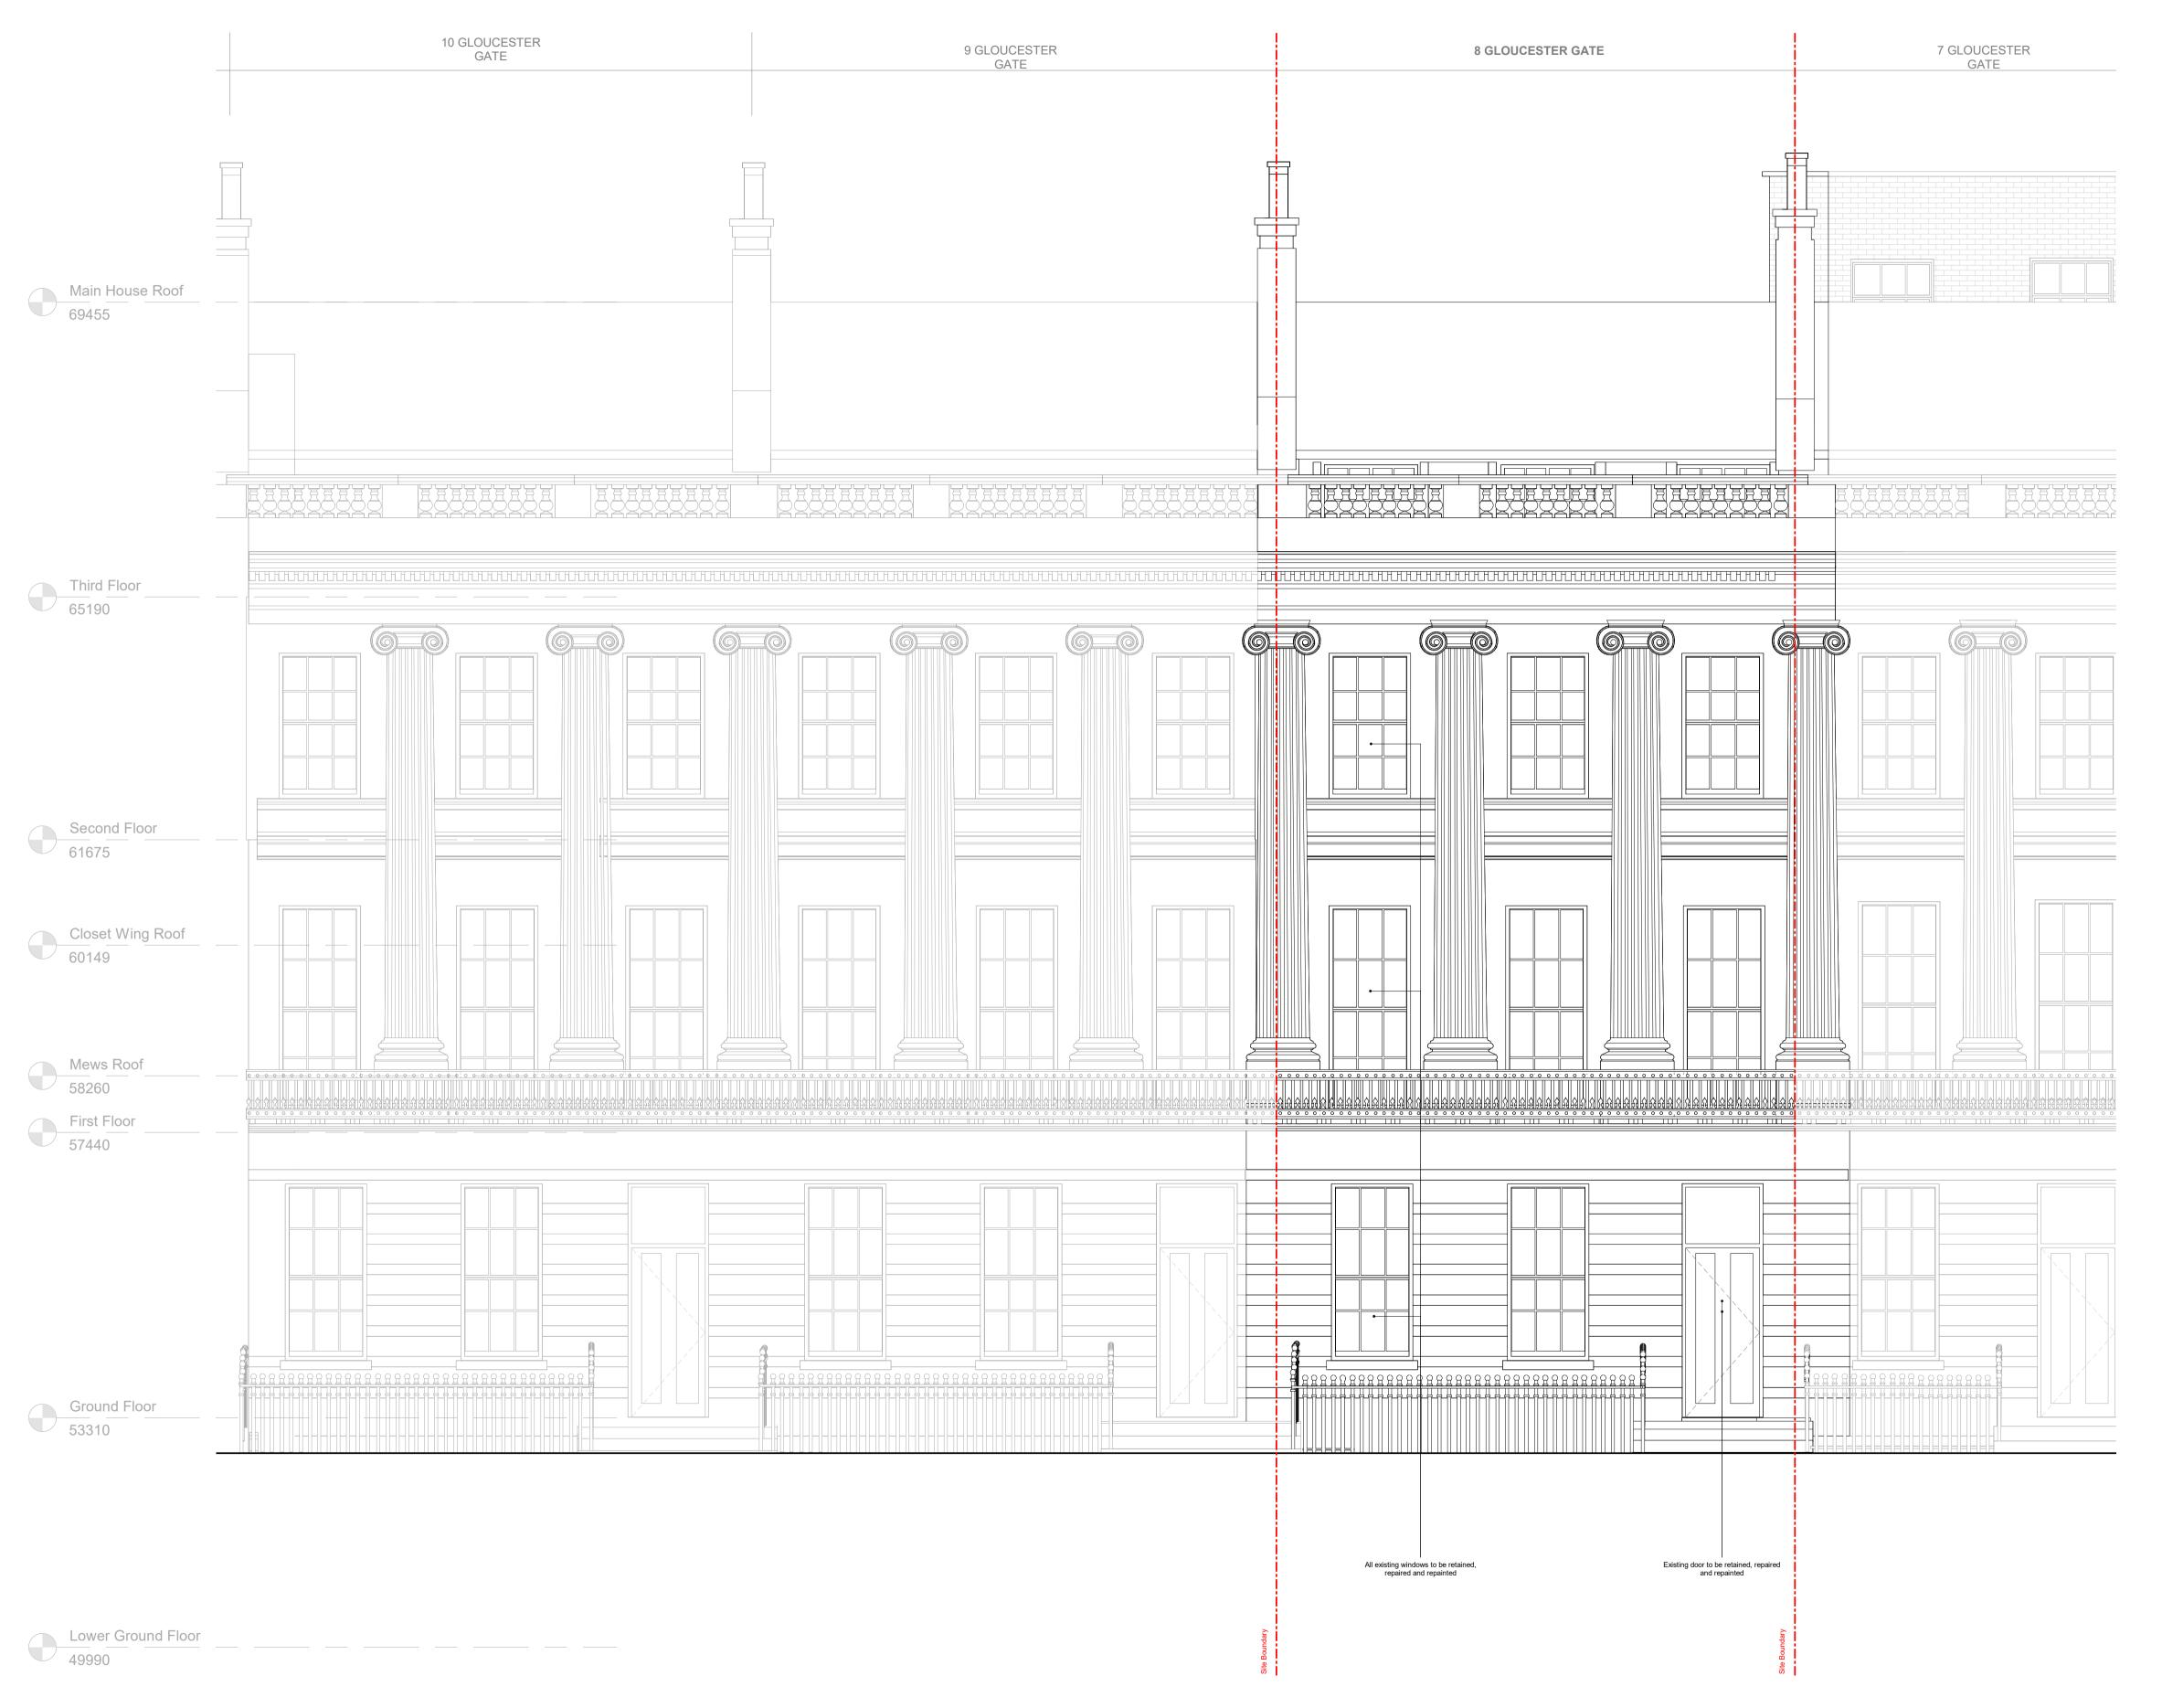

# Gloucester Gate Elevation 1:50

Scale Bar: 1:50 @ A1 (Metres)

#### **Project**

8 Gloucester Gate

# Project address

8 Gloucester Gate London NW1 4HG

#### Sheet name

Proposed - Gloucester Gate Elevation