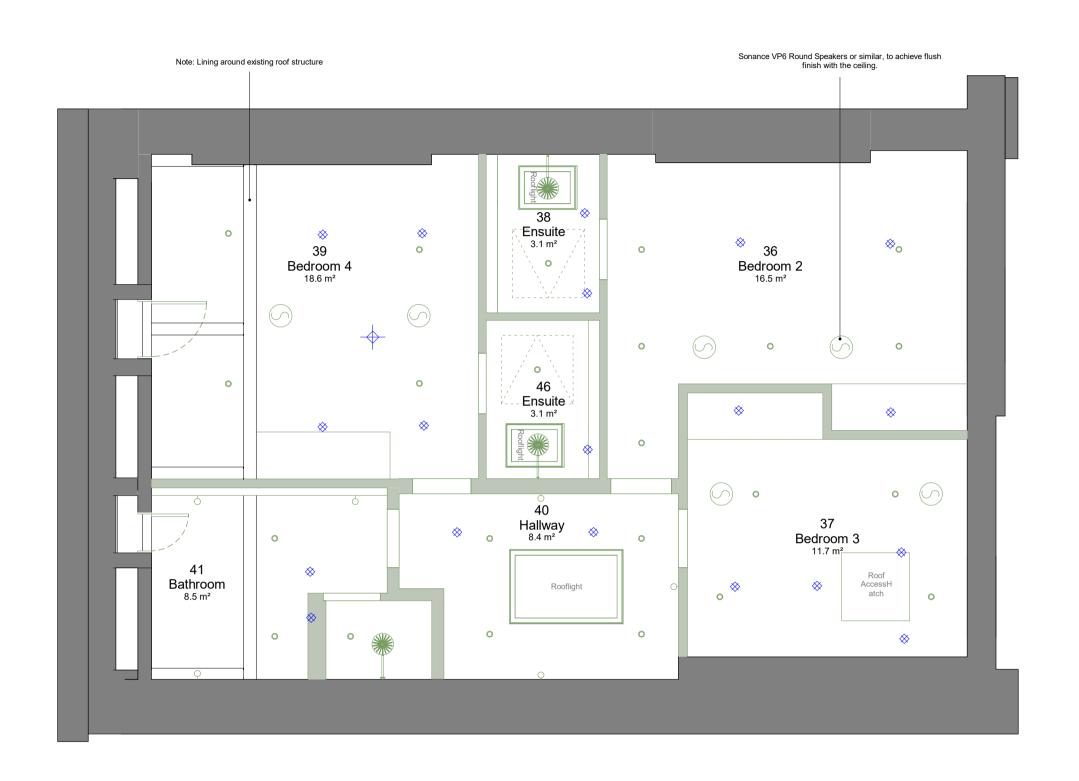

## KEY: Survey Reference Point Existing Demolition Proposed Pendant Light Down Light Wall Light LED Strip Light Track Light In-ceiling/Invisible Speaker Curtain Track Access Panel Scale Bar: 1:50 @ A1 (Metres)