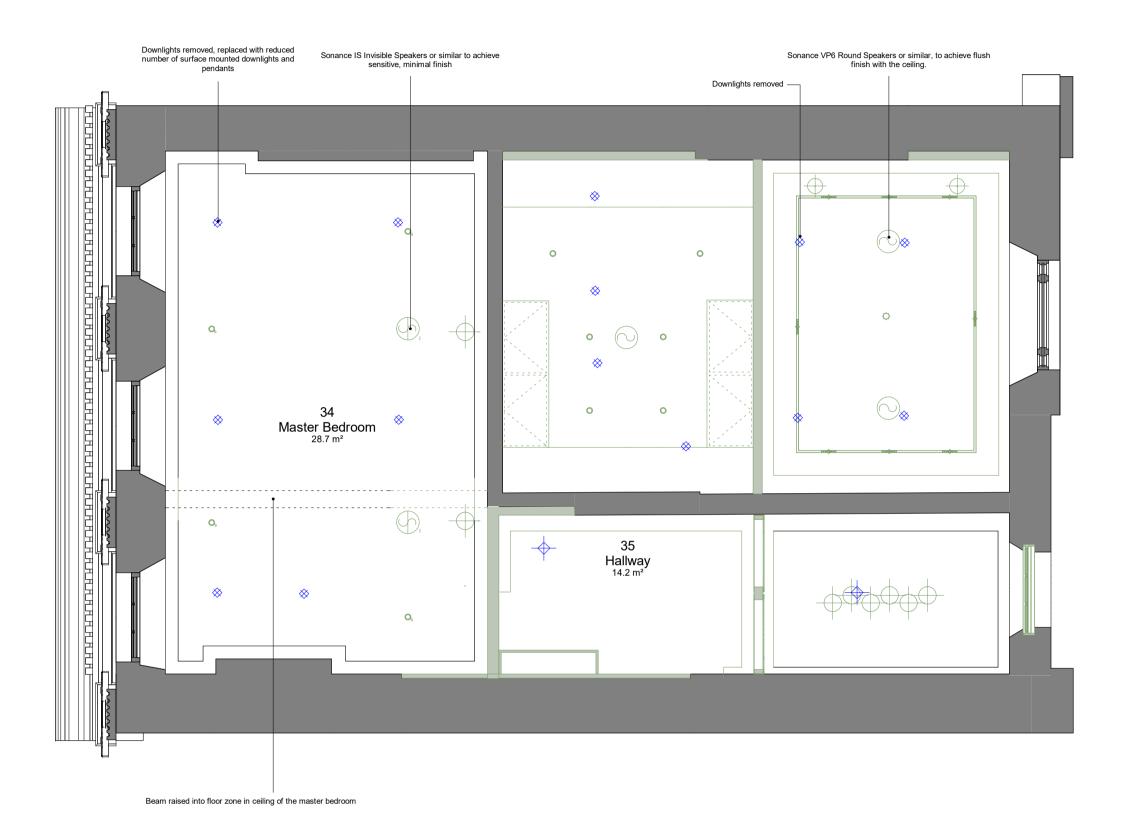

## DOWEN FARMER ARCHITECTS

Unit 502, Level 5, Peckham Levels, 95A Rye Ln, London SE15 4ST

T: 020 8058 7997 W: www.dowenfarmer.com **Project** Sheet number 8 Gloucester Gate 1146 -DFA -030010 Sheet name **Project address** Proposed - Second Floor RCP 8 Gloucester Gate London NW1 4HG Sheet scale 1 : 50 @ A1 Client Dory Gabbay and Tamara Date/time Gabbay