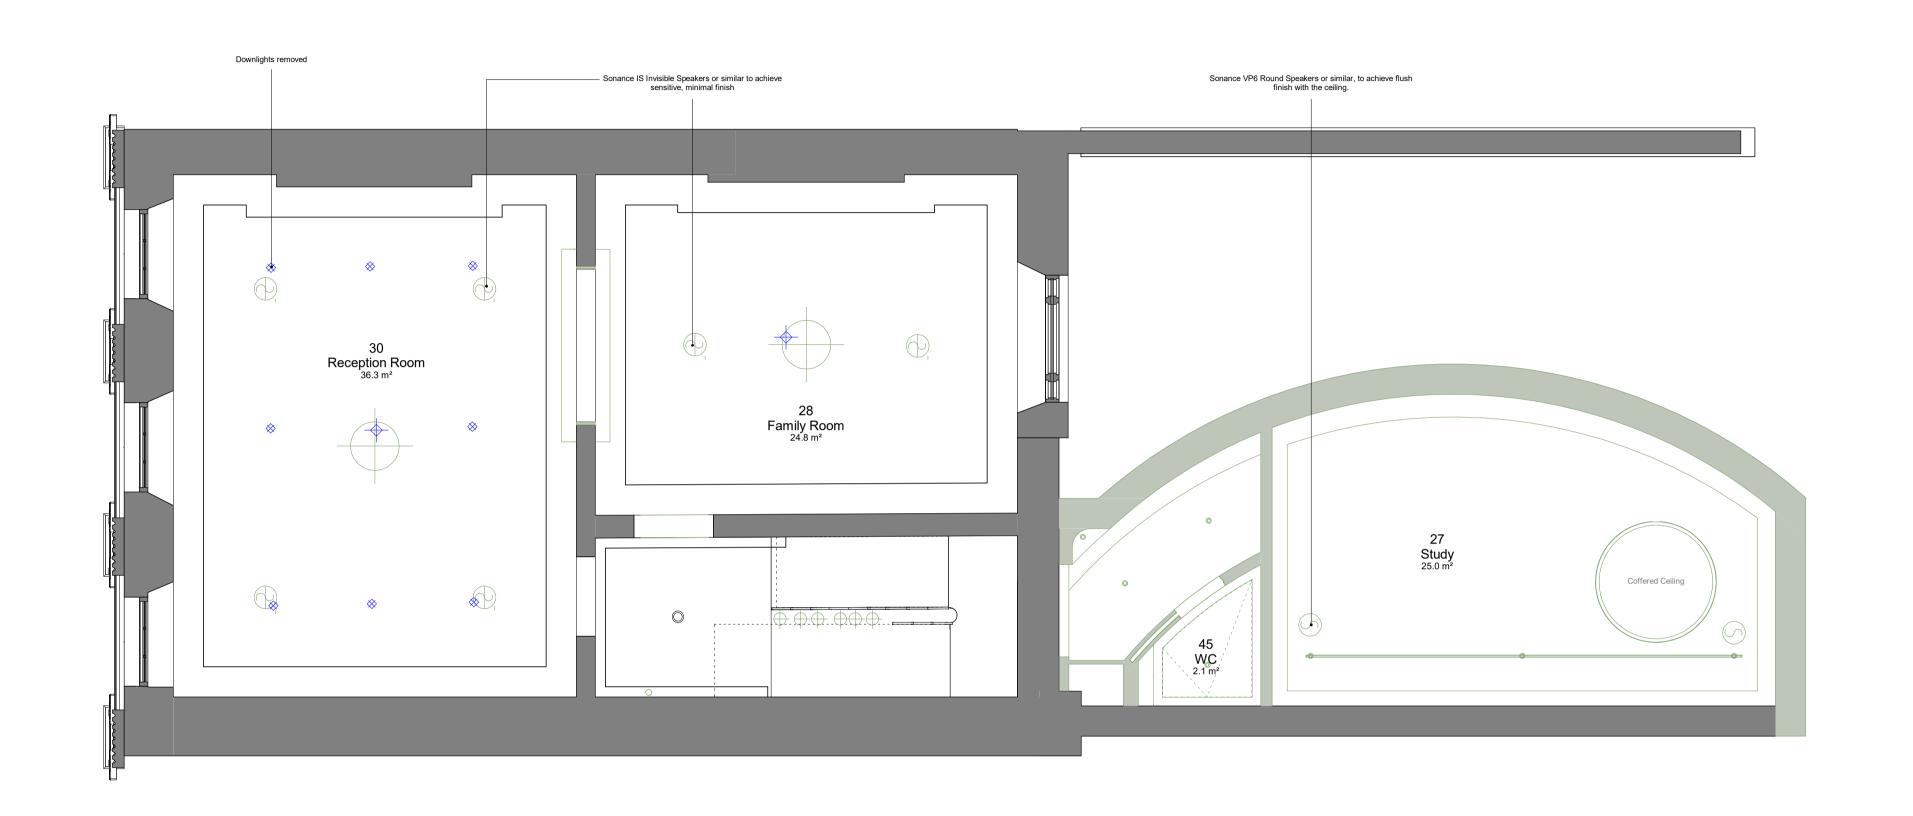

**Planning** Survey Reference Point Existing
Demolition
Proposed
Pendant Light
Down Light
Wall Light
LED Strip Light
Track Light
SSIn-ceiling/Invisible Speaker
Curtain Track
Access Panel

Scale Bar: 1:50 @ A1 (Metres)