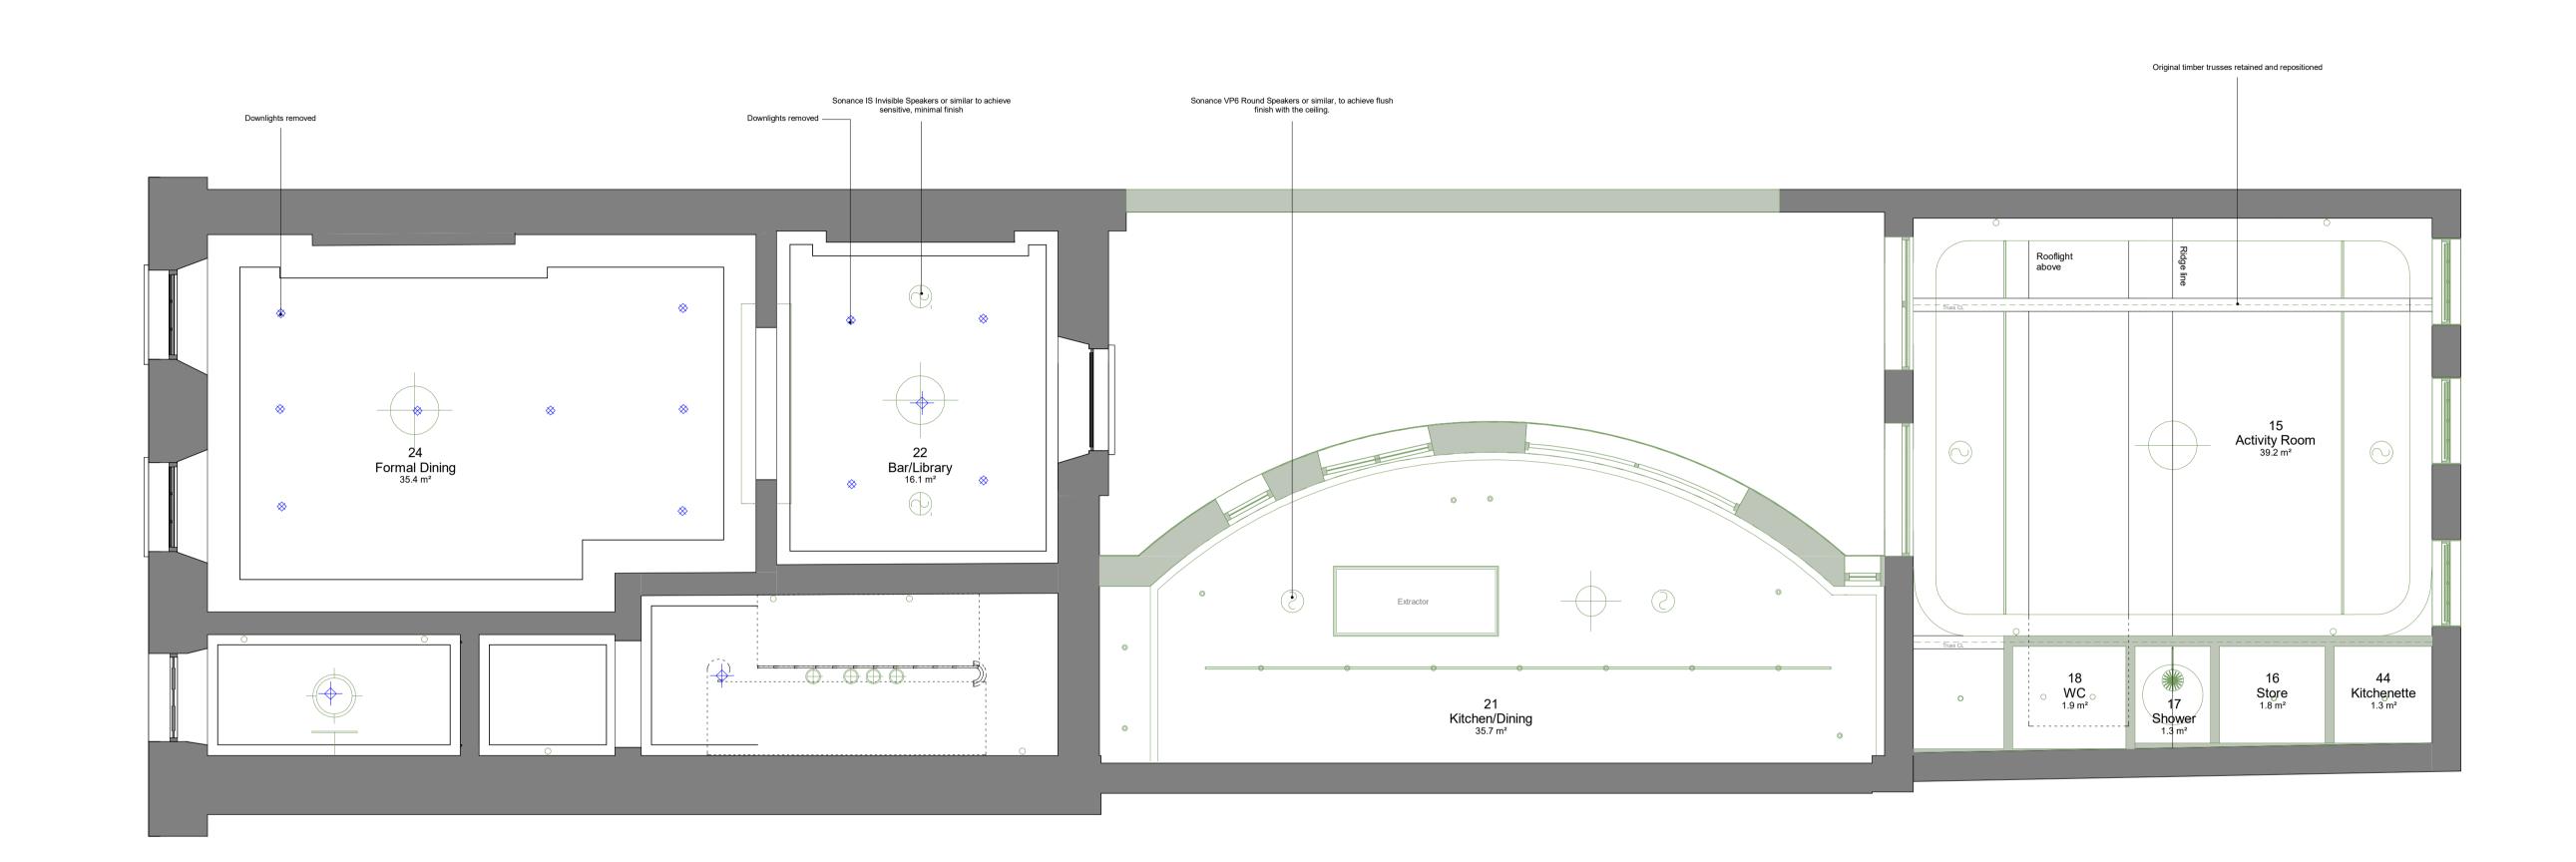

London NW1 4HG Sheet number 1146 -DFA -030008

Sheet name Proposed - Ground Floor RCP

Sheet scale 1 : 50 @ A1

Date/time 08/08/2024 18:06:35

Checked Drawn **Approved**JD Rev Description Date 08.08.24 1 Planning Issue

## **GENERAL NOTES:**

Survey Reference Point

Existing
Demolition
Proposed
Pendant Light
Down Light
Wall Light
LED Strip Light
Track Light
SSIn-ceiling/Invisible Speaker
Curtain Track
Access Panel

Scale Bar: 1:50 @ A1 (Metres)