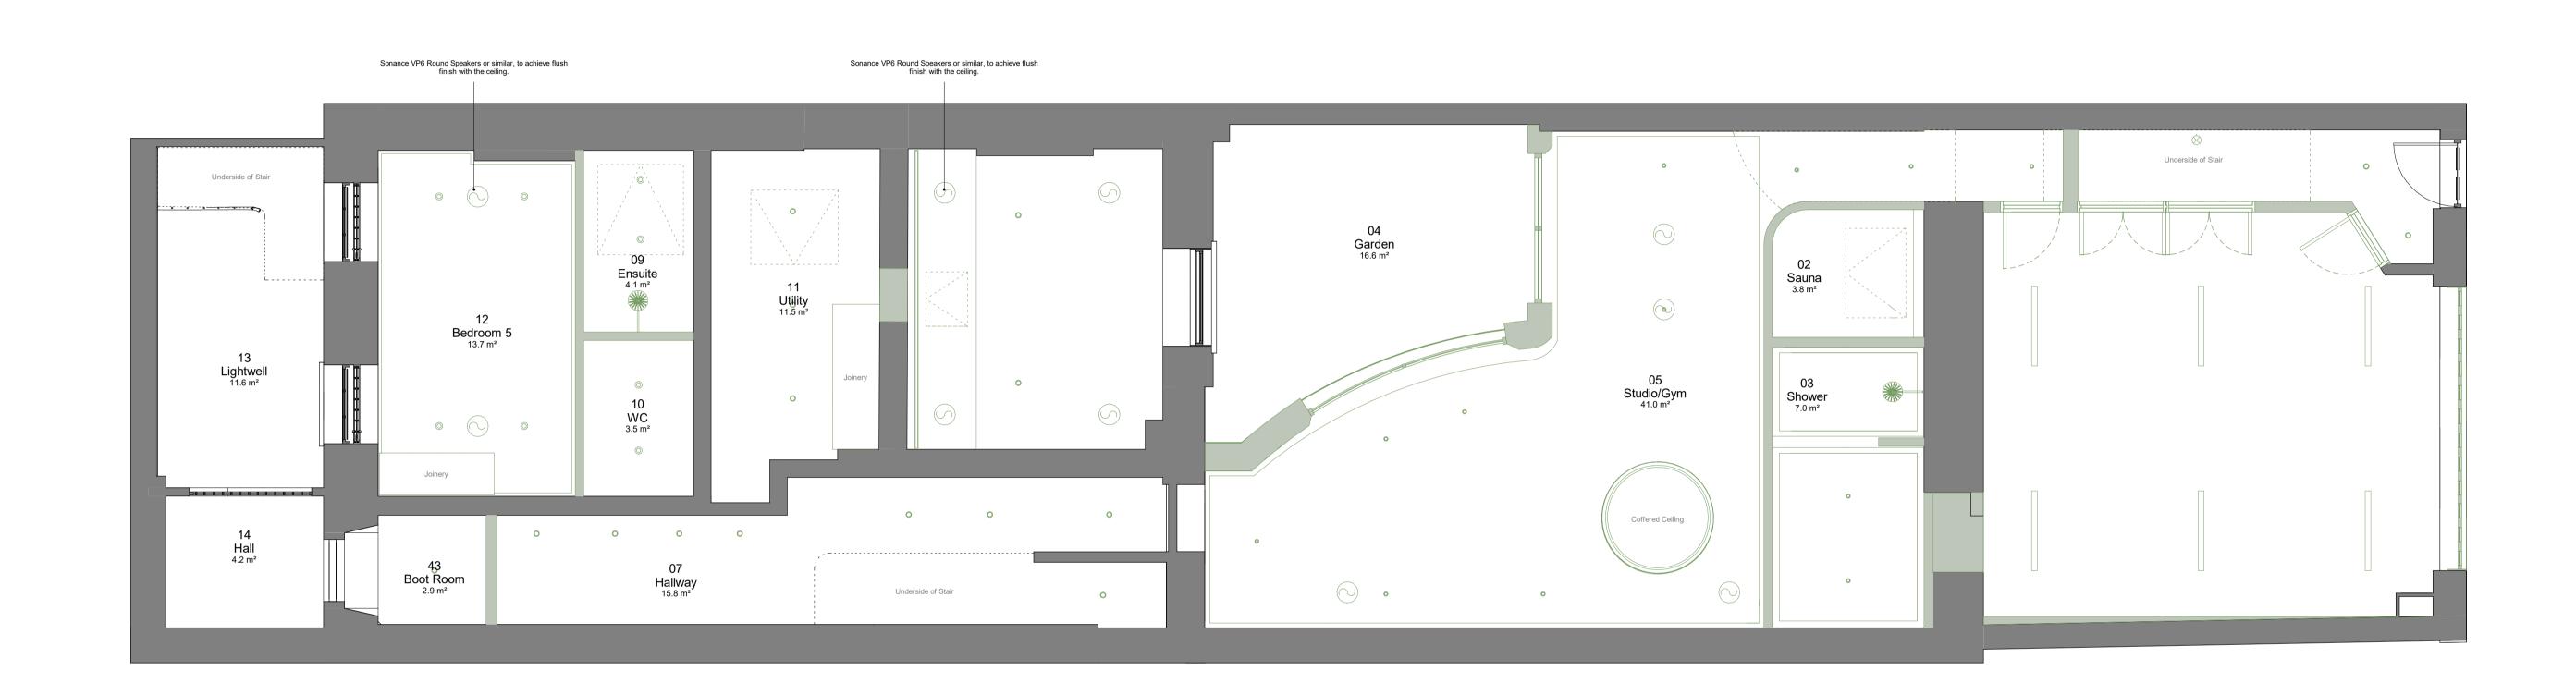

## DOWEN FARMER ARCHITECTS

Unit 502, Level 5, Peckham Levels, 95A Rye Ln, London SE15 4ST

T: 020 8058 7997 W: www.dowenfarmer.com **Project** Sheet number 8 Gloucester Gate 1146 -DFA -030007 Sheet name Project address Proposed - Lower Ground Floor RCP 8 Gloucester Gate London NW1 4HG Sheet scale 1 : 50 @ A1 Client Dory Gabbay and Tamara Date/time Gabbay 08/08/2024 18:06:31