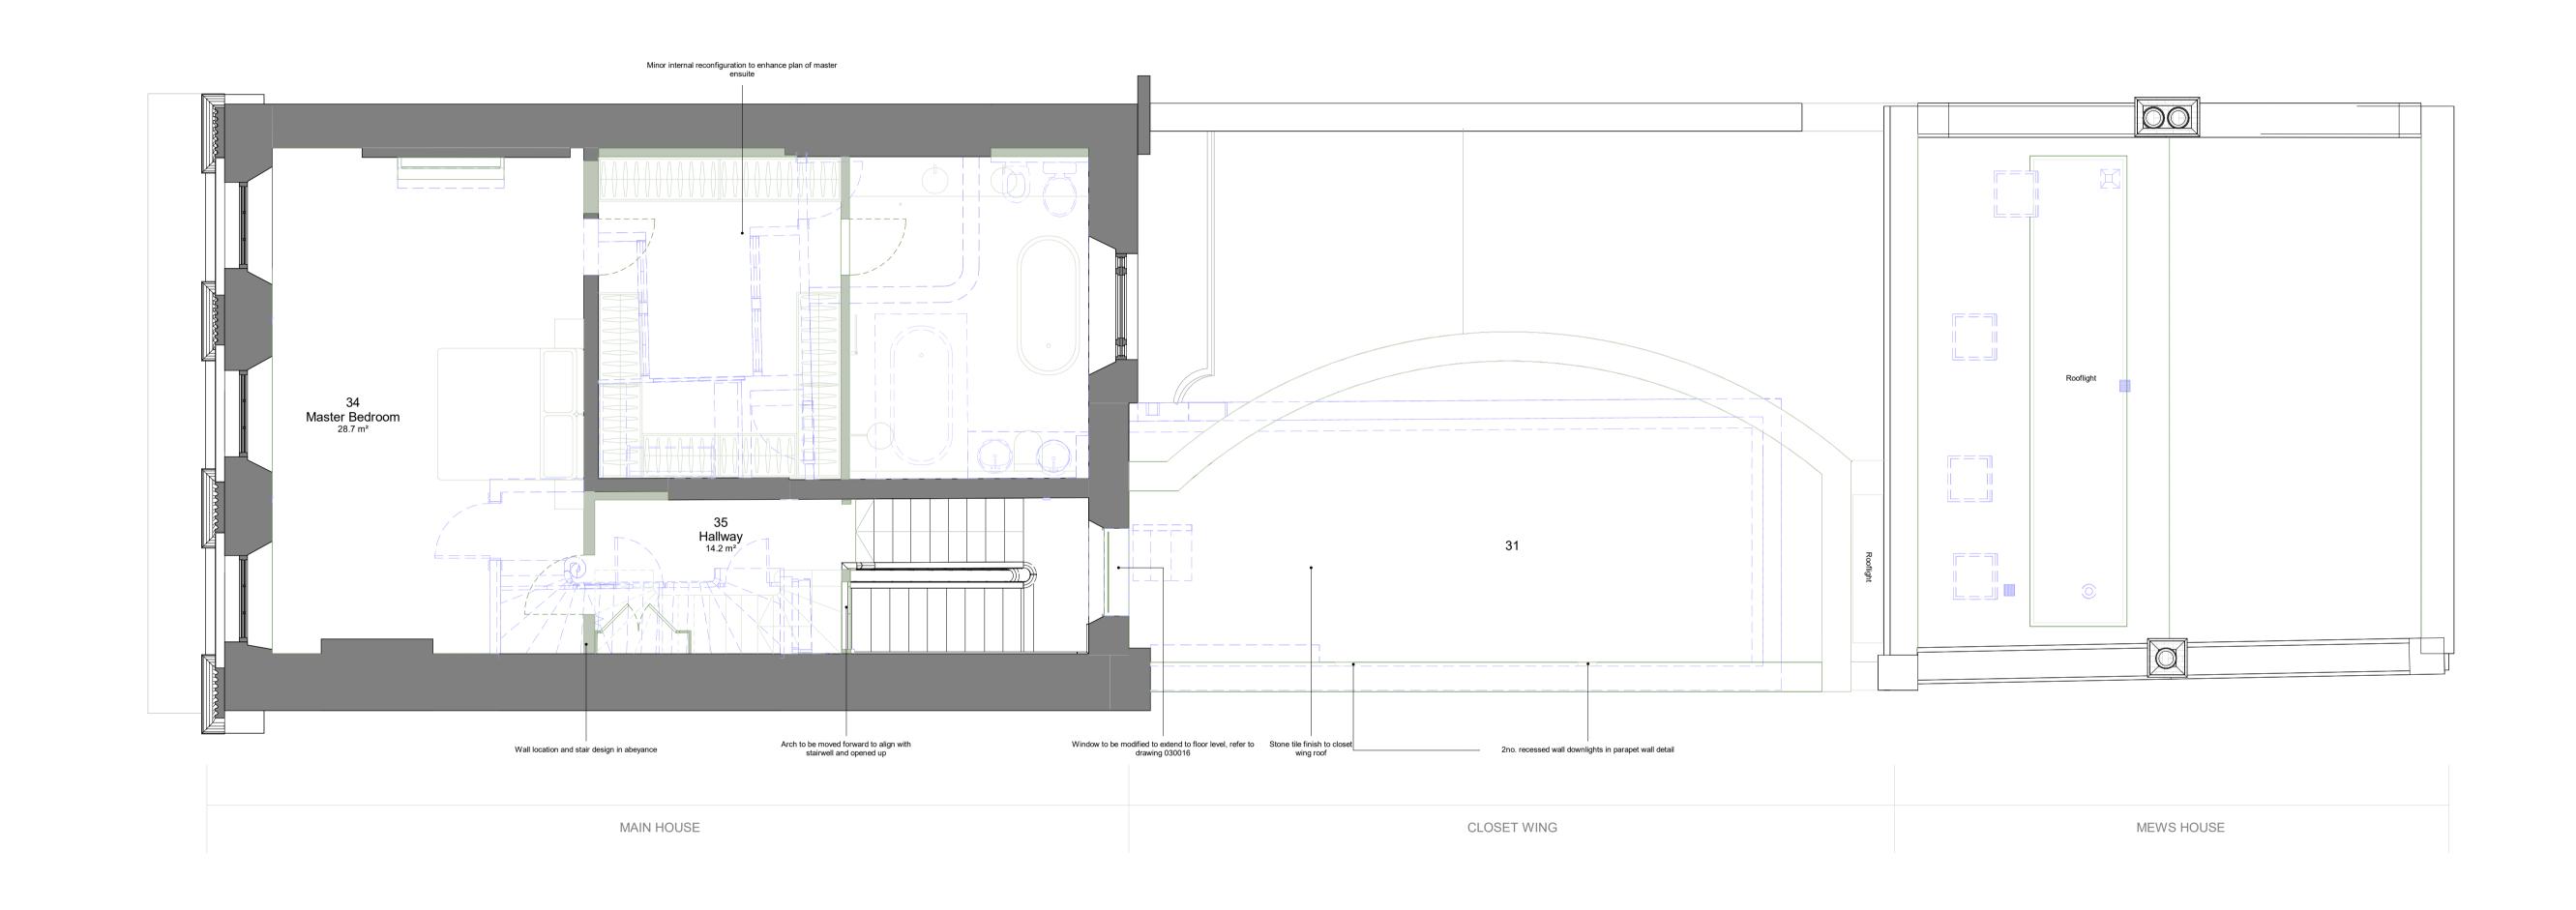

## **Planning**

KEY:

\_\_\_\_ Survey Reference Point

Scale Bar: 1:50 @ A1 (Metres)