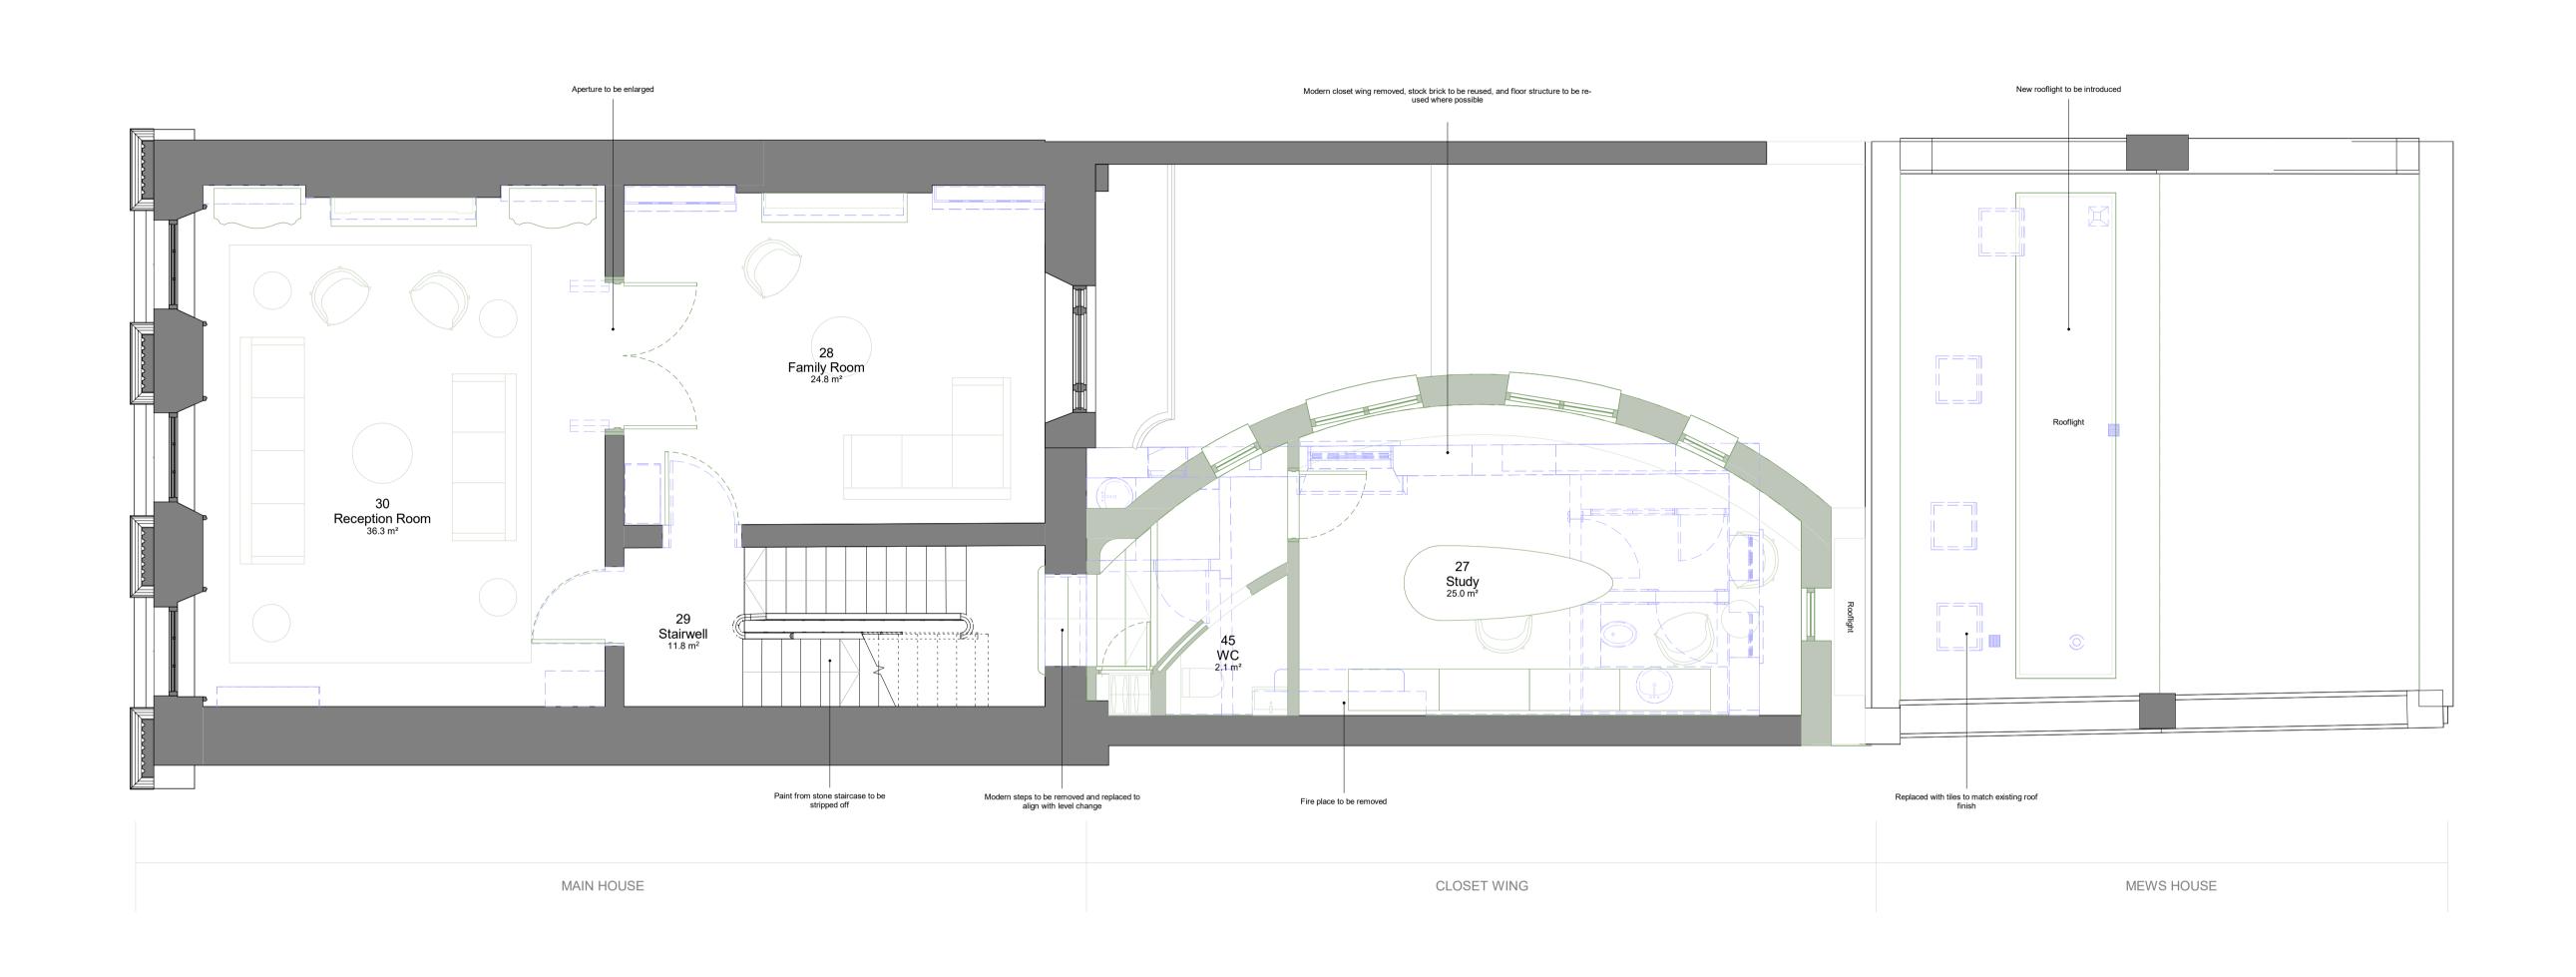

## DOWEN FARMER ARCHITECTS

Unit 502, Level 5, Peckham Levels, 95A Rye Ln, London SE15 4ST

T: 020 8058 7997 W: www.dowenfarmer.com **Project** 8 Gloucester Gate Project address Sheet name 8 Gloucester Gate London NW1 4HG

Client Dory Gabbay and Tamara Gabbay

Sheet number 1146 -DFA -030003

Proposed - First Floor Plan Sheet scale

Date/time 08/08/2024 18:05:14

1 : 50 @ A1

Checked Drawn **Approved** KEY: Rev Description Date \_\_\_\_ Survey Reference Point 08.08.24 1 Planning Issue Scale Bar: 1:50 @ A1 (Metres)