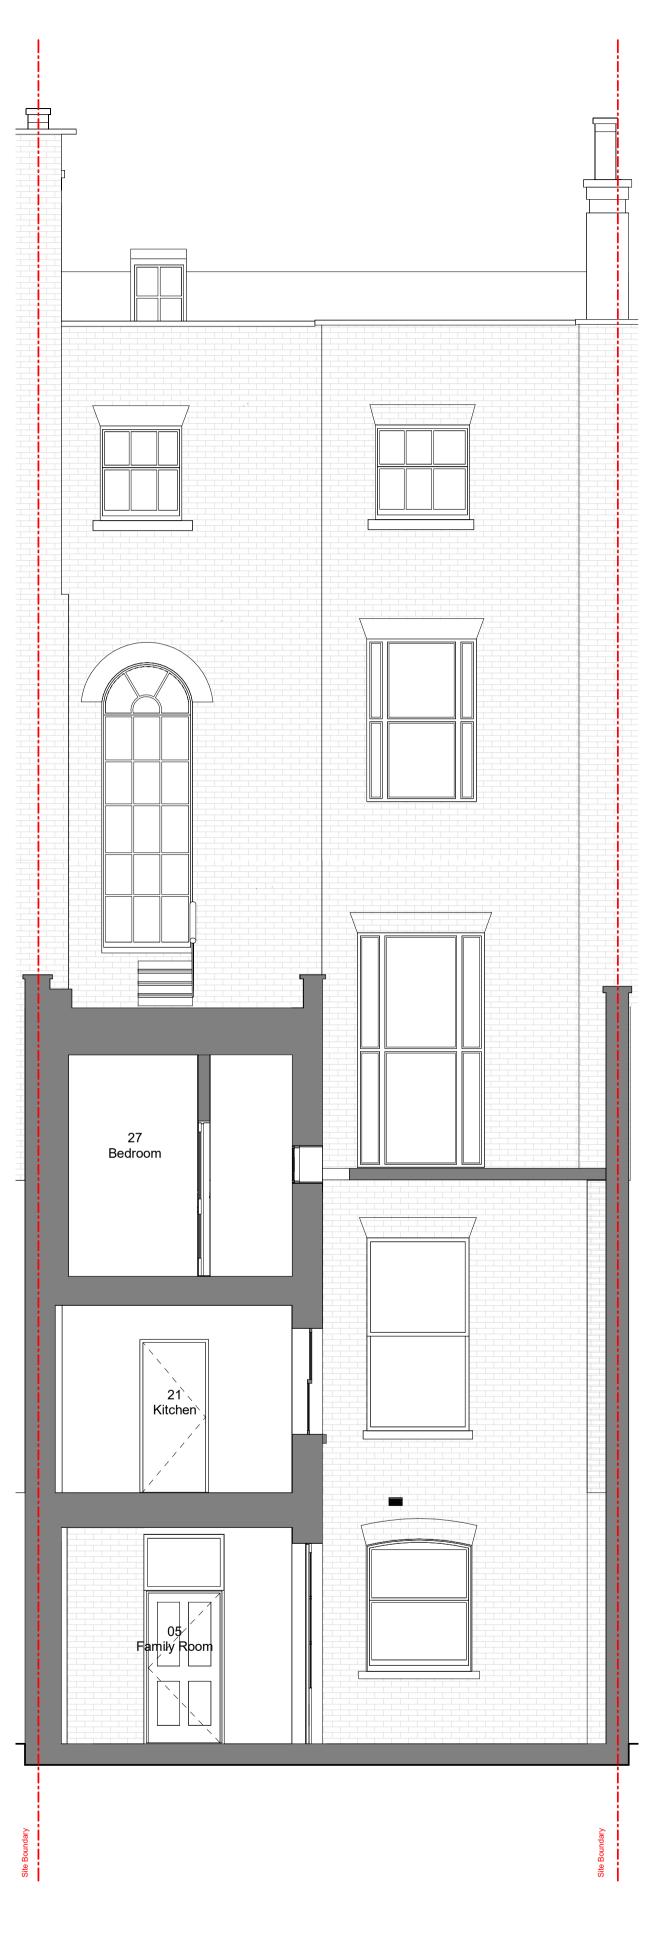

#### Sheet name

Existing - Cross Section Through Closet

02 Jacuzzi Room

Scale Bar: 1:50 @ A1 (Metres)

**Existing East Closet Wing Elevation** 1:50

Kitchen