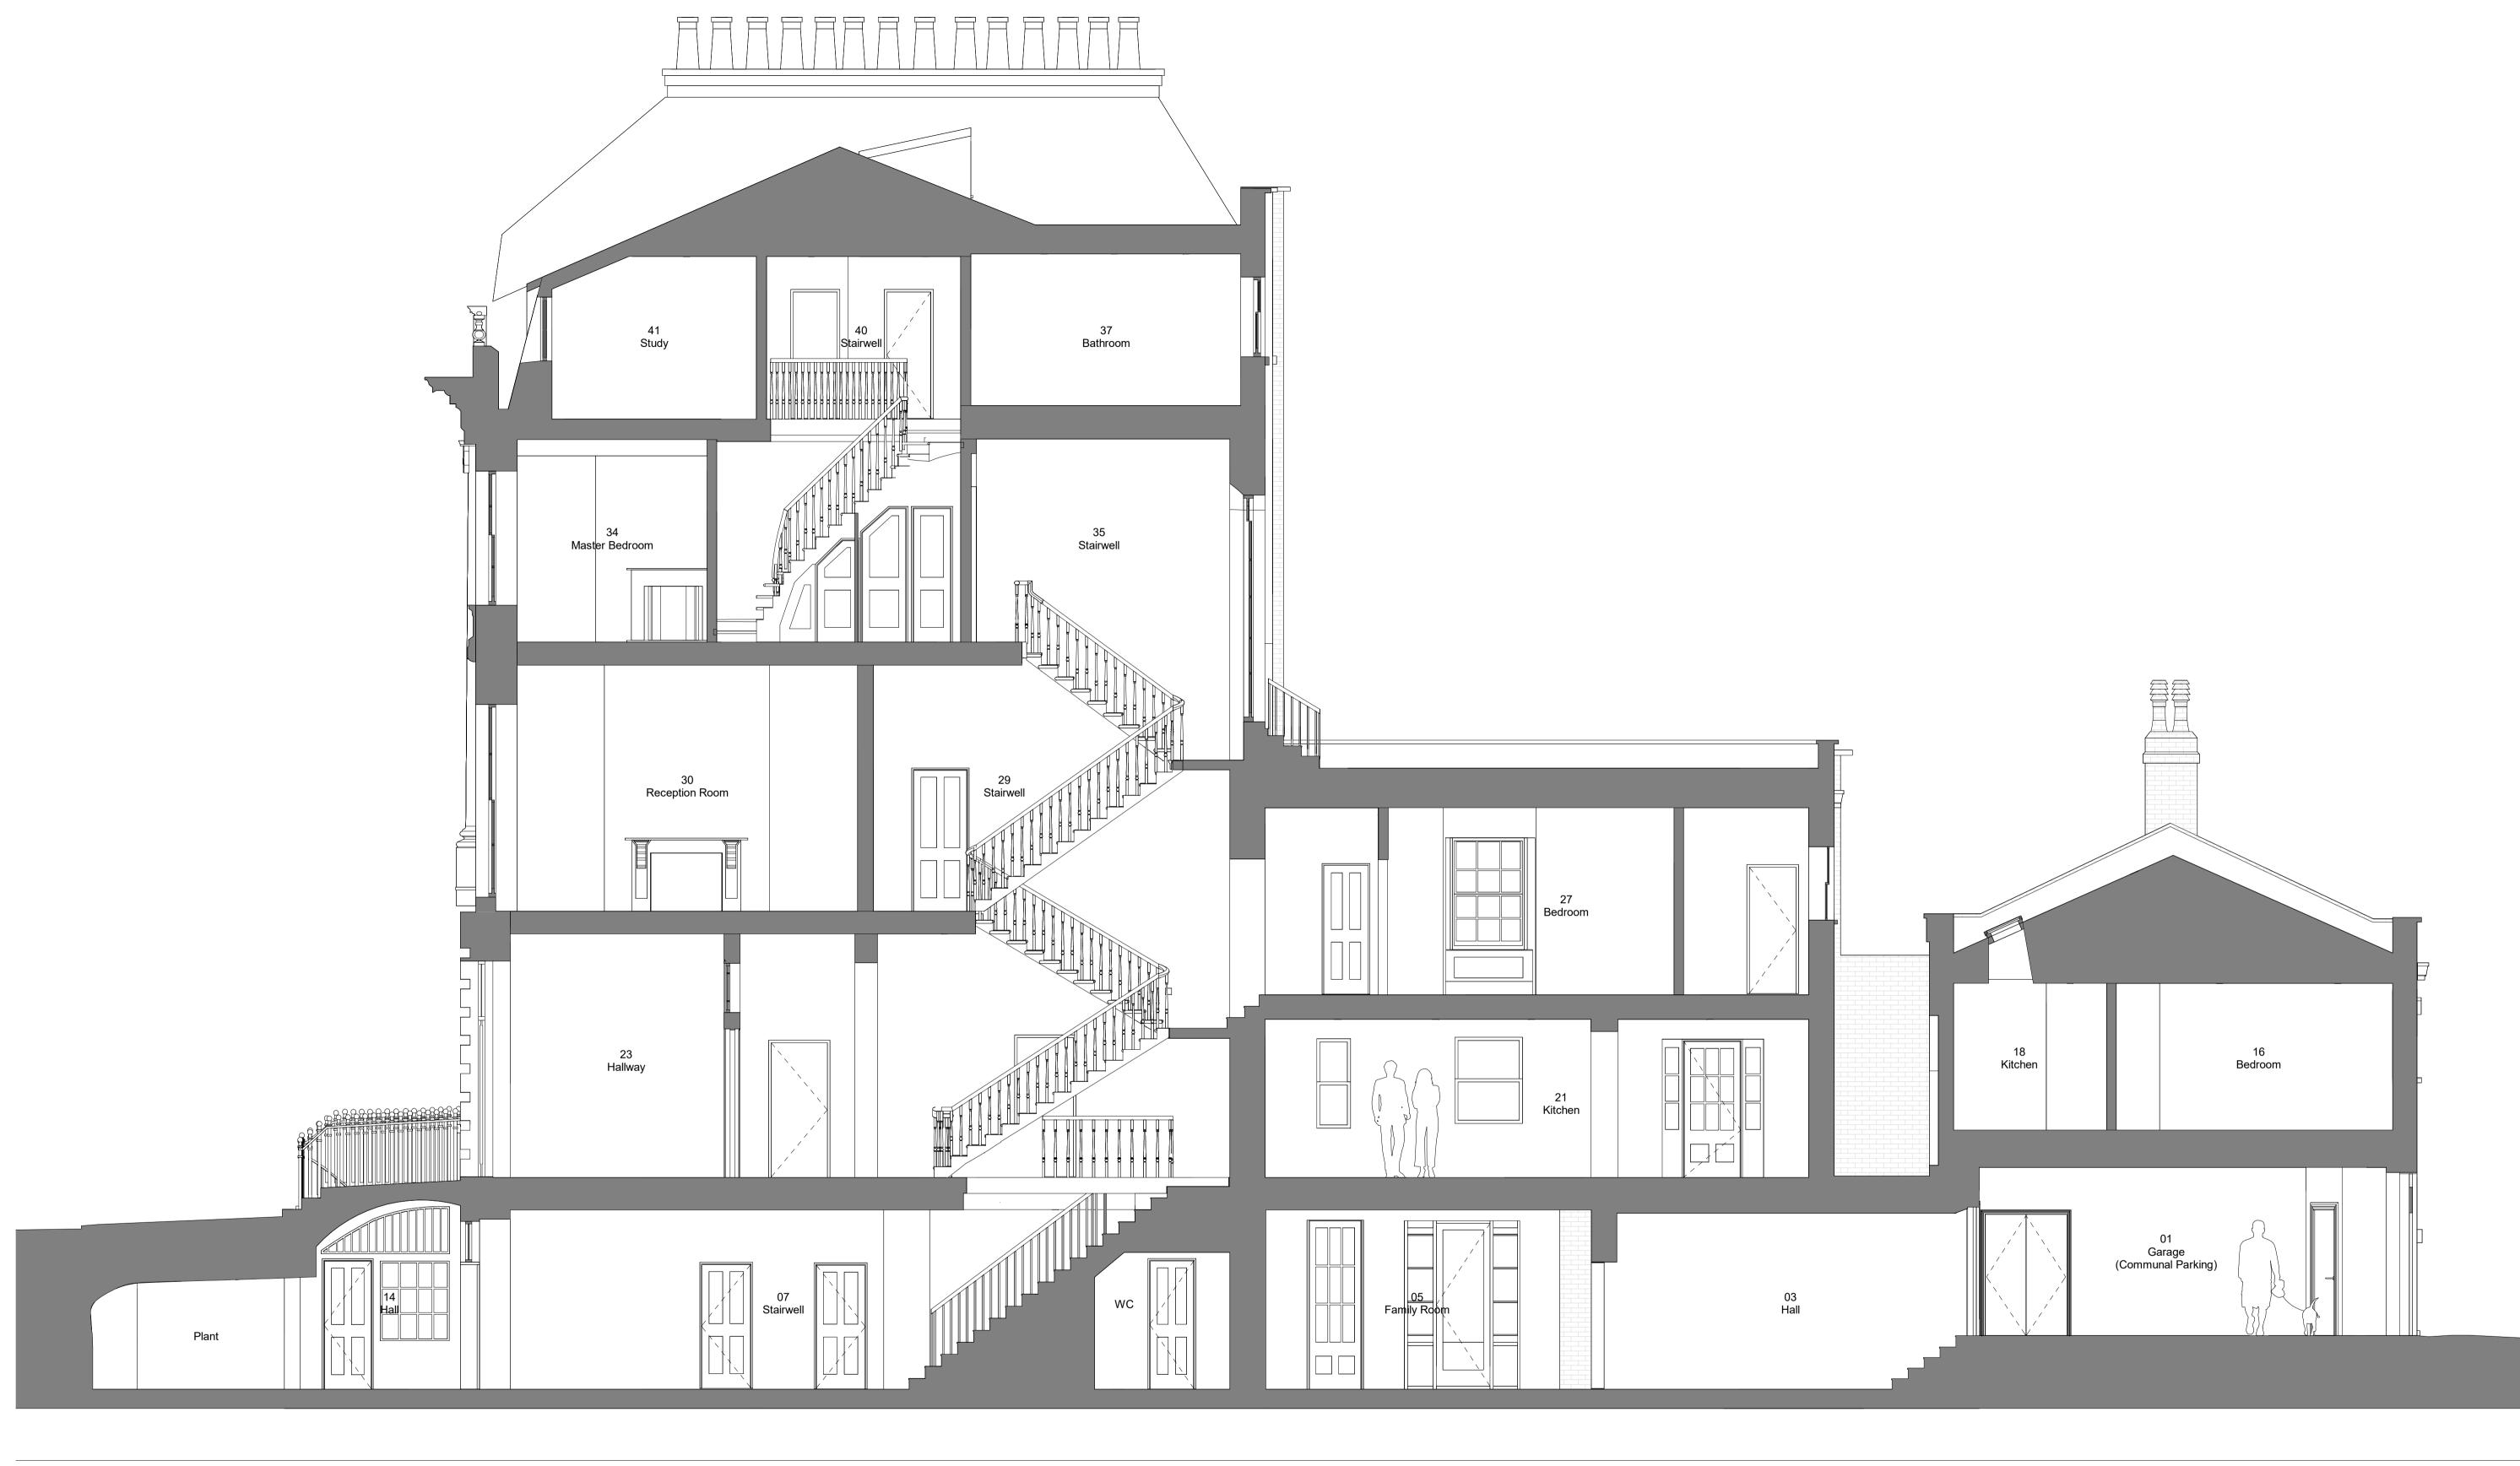

# **Project**

8 Gloucester Gate

#### Project address 8 Gloucester Gate

London

NW1 4HG

#### Client Dory Gabbay and Tamara Gabbay

Sheet number 1146 -DFA -010010

Sheet name Existing - Longitudinal Section Through Closet Wing

#### Sheet scale As indicated @ A1

Date/time 08/08/2024 18:04:28