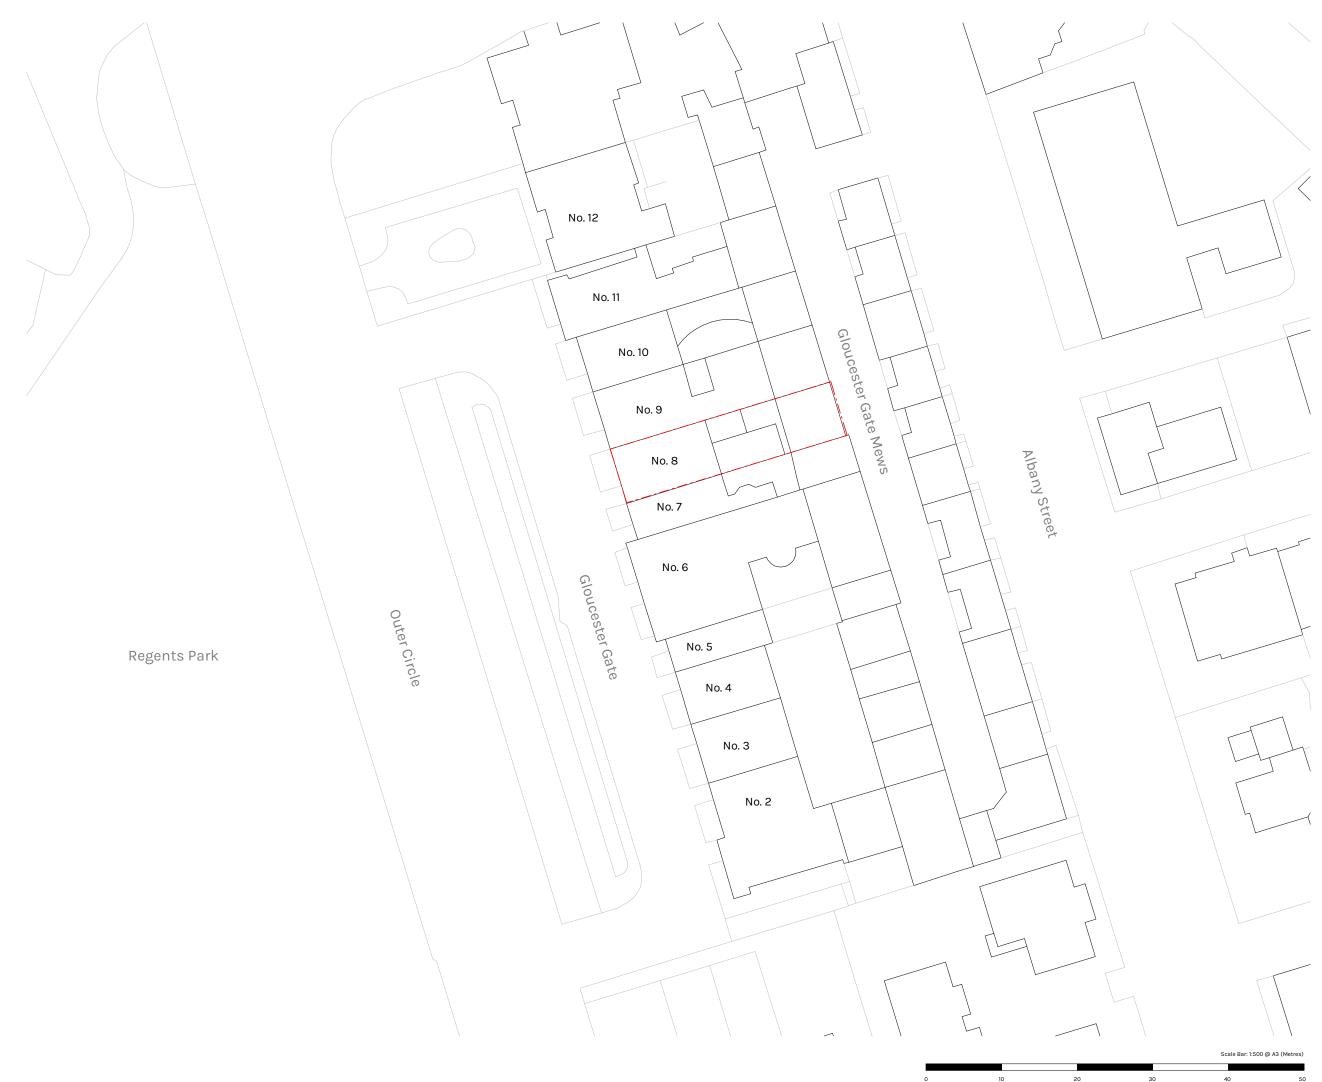

## DOWEN FARMER ARCHITECTS

Unit 601, Level 6, Peckham Levels, 95A Rye Ln, London SE15 4ST

T: 020 8058 7997 W: www.dowenfarmer.com

Project 8 Gloucester Gate

Project address 8 Gloucester Gate London NW1 4HG

Client Dory Gabbay and Tamara Gabbay

Sheet number 1146-DFA-000002

Sheet name Location Block Plan

Sheet scale 1:500 @ A3

Date/time 31/07/2024 18:52:45

| Drawn | Checked | Approved |
|-------|---------|----------|
| ZI    | РВ      | JD       |

Rev Description Planning Issue 1

Date 31.07.24

Project status